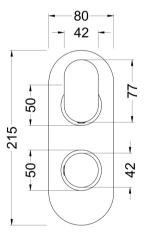

## TECHNICAL DATA SHEET

ROXOR

Sales Code: BINTW01

**Description:** Binsey Twin Thermostatic Valve

| 80                                        |
|-------------------------------------------|
| 215                                       |
| 136                                       |
| 2.57                                      |
| 2101                                      |
| 250                                       |
| 240                                       |
| 110                                       |
| 2.57                                      |
| 2.51                                      |
|                                           |
| White Cardboard Box                       |
| 1                                         |
| 100 x 50                                  |
| White Label                               |
| 1                                         |
| Applicable)                               |
|                                           |
| 360                                       |
| 500                                       |
| 280                                       |
| 15                                        |
| 5056211898962                             |
|                                           |
| United Kingdom                            |
| No                                        |
| Brass/ABS                                 |
| Recessed, Wall                            |
| No                                        |
| Not Applicable                            |
| No                                        |
| No                                        |
| Not Applicable                            |
| Not Applicable                            |
| 0.1                                       |
| 1/4 Turn Ceramic Disc                     |
| 0.5 bar: 14 1 bar: 20 2 bar: 29 3 bar: 44 |
| Approval No: N/A                          |
| Approval No: N/A                          |
| Approval No: 2204707                      |
| Not Applicable                            |
| Not Applicable                            |
| Not Applicable                            |
| 15 mm (1/2" Bsp)                          |
| N/A                                       |
|                                           |
| Chrome<br>Not Applicable                  |
|                                           |