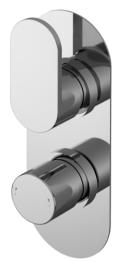

## TECHNICAL DATA SHEET

ROXOR

Sales Code: BINTW01

**Description:** Binsey Twin Thermostatic Valve

| 80                                        |
|-------------------------------------------|
| 215                                       |
| 136                                       |
| 2.57                                      |
| 2101                                      |
| 250                                       |
| 240                                       |
| 110                                       |
| 2.57                                      |
| 2.51                                      |
|                                           |
| White Cardboard Box                       |
| 1                                         |
| 100 x 50                                  |
| White Label                               |
| 1                                         |
| Applicable)                               |
|                                           |
| 360                                       |
| 500                                       |
| 280                                       |
| 15                                        |
| 5056211898962                             |
|                                           |
| United Kingdom                            |
| No                                        |
| Brass/ABS                                 |
| Recessed, Wall                            |
| No                                        |
| Not Applicable                            |
| No                                        |
| No                                        |
| Not Applicable                            |
| Not Applicable                            |
| 0.1                                       |
| 1/4 Turn Ceramic Disc                     |
| 0.5 bar: 14 1 bar: 20 2 bar: 29 3 bar: 44 |
| Approval No: N/A                          |
| Approval No: N/A                          |
| Approval No: 2204707                      |
| Not Applicable                            |
| Not Applicable                            |
| Not Applicable                            |
| 15 mm (1/2" Bsp)                          |
| N/A                                       |
|                                           |
| Chrome<br>Not Applicable                  |
|                                           |