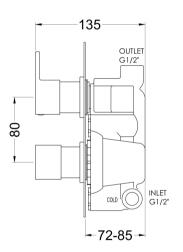

## TECHNICAL DATA SHEET

ROXOR

Sales Code: BINTW01

**Description:** Binsey Twin Thermostatic Valve

| 80                                        |
|-------------------------------------------|
| 215                                       |
| 136                                       |
| 2.57                                      |
| 2101                                      |
| 250                                       |
| 240                                       |
| 110                                       |
| 2.57                                      |
| 2.51                                      |
|                                           |
| White Cardboard Box                       |
| 1                                         |
| 100 x 50                                  |
| White Label                               |
| 1                                         |
| Applicable)                               |
|                                           |
| 360                                       |
| 500                                       |
| 280                                       |
| 15                                        |
| 5056211898962                             |
|                                           |
| United Kingdom                            |
| No                                        |
| Brass/ABS                                 |
| Recessed, Wall                            |
| No                                        |
| Not Applicable                            |
| No                                        |
| No                                        |
| Not Applicable                            |
| Not Applicable                            |
| 0.1                                       |
| 1/4 Turn Ceramic Disc                     |
| 0.5 bar: 14 1 bar: 20 2 bar: 29 3 bar: 44 |
| Approval No: N/A                          |
| Approval No: N/A                          |
| Approval No: 2204707                      |
| Not Applicable                            |
| Not Applicable                            |
| Not Applicable                            |
| 15 mm (1/2" Bsp)                          |
| N/A                                       |
|                                           |
| Chrome<br>Not Applicable                  |
|                                           |