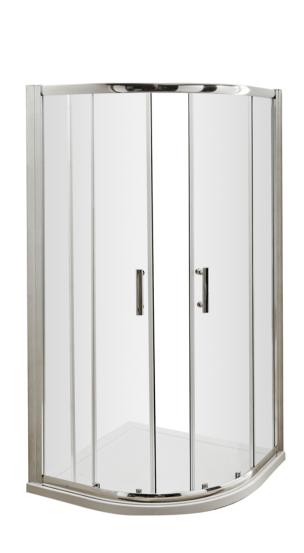

Sales Code: AQU9 Description: Pacific Quadrant Enclosure 900X900mm

| Product Dimensions       |                               |
|--------------------------|-------------------------------|
| Height (mm):             | 1850                          |
| Width (mm):              | 880                           |
| Depth (mm):              | 880                           |
| Nett Weight (kg):        | 44.8                          |
| Packaging Dimensions     |                               |
| Height (mm):             | 1910                          |
| Width (mm):              | 430                           |
| Length (mm):             | 150                           |
| Gross Weight (kg):       | 44.8                          |
| Packaging Data           |                               |
| Box Colour:              | Brown Cardboard Box - Printed |
| Box Qty:                 | 1                             |
| Label Size:              | 100 x 50                      |
| Label Colour:            | Not Applicable                |
| Label Qty:               | 0                             |
| Outer Box Dimensions (If | Applicable)                   |
| Height (mm):             | **                            |
| Width (mm):              |                               |
| Depth (mm):              |                               |
| Length (mm):             |                               |
| Gross Weight (kg):       |                               |
| Barcode:                 | 5055369080069                 |
| Product Details          |                               |
| Country of Origin:       | China                         |
| Fitting Instruction:     | No                            |
| CE & UKCA:               | Yes                           |
| Profile Material:        | Aluminium                     |
| Profile Finish:          | Polished Chrome               |
| Adjustments (mm):        | 860mm - 880mm                 |
| Entry Width (mm):        | 520mm                         |
| Swing In Dim (mm):       | N/A                           |
| Swing Out Dim (mm):      | N/A                           |
| Radius (mm):             | 538 mm                        |
| Glass Thickness (mm):    | 6                             |
| Easy Fit:                | Yes                           |
| Easy Clean:              | No                            |
| Handle Style:            | Square T Shape Handle         |
| Handle Material:         | Metal                         |
| Enclosure Design:        | Framed                        |
| Wheel Type:              | Dual, Quick Release           |
| Support Bar Included:    | Support Bar Not Included      |
| Extras:                  | None                          |