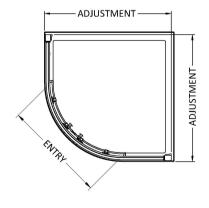

Sales Code: AQU9 Description: Pacific Quadrant Enclosure 900X900mm

| Product Dimensions       |                               |
|--------------------------|-------------------------------|
| Height (mm):             | 1850                          |
| Width (mm):              | 880                           |
| Depth (mm):              | 880                           |
| Nett Weight (kg):        | 44.8                          |
| Packaging Dimensions     |                               |
| Height (mm):             | 1910                          |
| Width (mm):              | 430                           |
| Length (mm):             | 150                           |
| Gross Weight (kg):       | 44.8                          |
| Packaging Data           |                               |
| Box Colour:              | Brown Cardboard Box - Printed |
| Box Qty:                 | 1                             |
| Label Size:              | 100 x 50                      |
| Label Colour:            | Not Applicable                |
| Label Qty:               | 0                             |
| Outer Box Dimensions (If | Applicable)                   |
| Height (mm):             | **                            |
| Width (mm):              |                               |
| Depth (mm):              |                               |
| Length (mm):             |                               |
| Gross Weight (kg):       |                               |
| Barcode:                 | 5055369080069                 |
| Product Details          |                               |
| Country of Origin:       | China                         |
| Fitting Instruction:     | No                            |
| CE & UKCA:               | Yes                           |
| Profile Material:        | Aluminium                     |
| Profile Finish:          | Polished Chrome               |
| Adjustments (mm):        | 860mm - 880mm                 |
| Entry Width (mm):        | 520mm                         |
| Swing In Dim (mm):       | N/A                           |
| Swing Out Dim (mm):      | N/A                           |
| Radius (mm):             | 538 mm                        |
| Glass Thickness (mm):    | 6                             |
| Easy Fit:                | Yes                           |
| Easy Clean:              | No                            |
| Handle Style:            | Square T Shape Handle         |
| Handle Material:         | Metal                         |
| Enclosure Design:        | Framed                        |
| Wheel Type:              | Dual, Quick Release           |
| Support Bar Included:    | Support Bar Not Included      |
| Extras:                  | None                          |