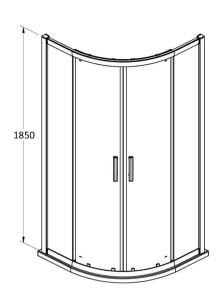

Sales Code: AQU9 Description: Pacific Quadrant Enclosure 900X900mm

| Product Dimensions       |                               |
|--------------------------|-------------------------------|
| Height (mm):             | 1850                          |
| Width (mm):              | 880                           |
| Depth (mm):              | 880                           |
| Nett Weight (kg):        | 44.8                          |
| Packaging Dimensions     |                               |
| Height (mm):             | 1910                          |
| Width (mm):              | 430                           |
| Length (mm):             | 150                           |
| Gross Weight (kg):       | 44.8                          |
| Packaging Data           |                               |
| Box Colour:              | Brown Cardboard Box - Printed |
| Box Qty:                 | 1                             |
| Label Size:              | 100 x 50                      |
| Label Colour:            | Not Applicable                |
| Label Qty:               | 0                             |
| Outer Box Dimensions (If | Applicable)                   |
| Height (mm):             | **                            |
| Width (mm):              |                               |
| Depth (mm):              |                               |
| Length (mm):             |                               |
| Gross Weight (kg):       |                               |
| Barcode:                 | 5055369080069                 |
| Product Details          |                               |
| Country of Origin:       | China                         |
| Fitting Instruction:     | No                            |
| CE & UKCA:               | Yes                           |
| Profile Material:        | Aluminium                     |
| Profile Finish:          | Polished Chrome               |
| Adjustments (mm):        | 860mm - 880mm                 |
| Entry Width (mm):        | 520mm                         |
| Swing In Dim (mm):       | N/A                           |
| Swing Out Dim (mm):      | N/A                           |
| Radius (mm):             | 538 mm                        |
| Glass Thickness (mm):    | 6                             |
| Easy Fit:                | Yes                           |
| Easy Clean:              | No                            |
| Handle Style:            | Square T Shape Handle         |
| Handle Material:         | Metal                         |
| Enclosure Design:        | Framed                        |
| Wheel Type:              | Dual, Quick Release           |
| Support Bar Included:    | Support Bar Not Included      |
| Extras:                  | None                          |