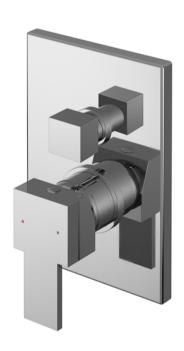

Sales Code: SANMV12 Description: Sanford Manual Shower Valve W/Div

| <b>Product Dimensions</b>         |                                                  |
|-----------------------------------|--------------------------------------------------|
| Length (mm):                      |                                                  |
| Width (mm):                       | 115                                              |
| Height (mm):                      | 180                                              |
| Depth (mm):                       | 110                                              |
| Nett Weight (kg):                 | 1.12                                             |
| Packaging Dimensions              |                                                  |
| Length (mm):                      | 170                                              |
| Width (mm):                       | 205                                              |
| Height (mm):                      | 150                                              |
| Gross Weight (kg):                | 1.12                                             |
| Packaging Data                    | 1.12                                             |
|                                   | White Cardboard Box                              |
| Box Colour:                       |                                                  |
| Box Qty:                          | 1                                                |
| Label Size:                       | 100 x 50                                         |
| Label Colour:                     | White Label                                      |
| Label Qty:                        | 1                                                |
| <b>Outer Box Dimensions (If A</b> | Applicable)                                      |
| Length (mm):                      |                                                  |
| Width (mm):                       | 470                                              |
| Height (mm):                      | 490                                              |
| Depth (mm):                       | 400                                              |
| Gross Weight (kg):                |                                                  |
| Barcode:                          | 5056211898177                                    |
| <b>Product Details</b>            |                                                  |
| Country of Origin:                | United Kingdom                                   |
| Fitting Instruction:              | No                                               |
| Product Material:                 | Brass/ABS                                        |
| Mount Type:                       | Wall, Recessed                                   |
| Outlet Elbow Supplied:            | No                                               |
| Easy Clean:                       | Not Applicable                                   |
| Head Included:                    | No                                               |
| Handset Included:                 | No                                               |
| Body Jets Included:               | No                                               |
| No of Body Jets:                  | Not Applicable                                   |
| Operating Pressure (bar):         | 0.5                                              |
| Valve/Cartridge Type:             | Single Lever Cartridge                           |
| Flow Rates (L/min): 0.1 bar: 3.7  | 0.5 bar: 8.4 1 bar: 11.9 2 bar: 16.9 3 bar: 20.8 |
| TMV2 Approved: No                 | Approval No: N/A                                 |
| TMV3 Approved: No                 | Approval No: N/A                                 |
| WRAS Approved: No                 | Approval No: N/A                                 |
| Head Function:                    | Not Applicable                                   |
| Handset Function:                 | Not Applicable  Not Applicable                   |
| Body Jet Info:                    | Not Applicable  Not Applicable                   |
| Pipe Size:                        |                                                  |
|                                   | 15 mm (1/2" Bsp)<br>N/A                          |
| Pipe Centres:                     |                                                  |
| Colour/Finish:                    | Chrome                                           |
| Hose Included:                    | Not Applicable                                   |
| No. of Outlets:                   | 2                                                |