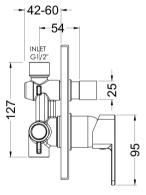

Sales Code: SANMV12 Description: Sanford Manual Shower Valve W/Div

| <b>Product Dimensions</b>         |                                                  |
|-----------------------------------|--------------------------------------------------|
| Length (mm):                      |                                                  |
| Width (mm):                       | 115                                              |
| Height (mm):                      | 180                                              |
| Depth (mm):                       | 110                                              |
| Nett Weight (kg):                 | 1.12                                             |
| Packaging Dimensions              |                                                  |
| Length (mm):                      | 170                                              |
| Width (mm):                       | 205                                              |
| Height (mm):                      | 150                                              |
| Gross Weight (kg):                | 1.12                                             |
| Packaging Data                    | 1.12                                             |
|                                   | White Cardboard Box                              |
| Box Colour:                       |                                                  |
| Box Qty:                          | 1                                                |
| Label Size:                       | 100 x 50                                         |
| Label Colour:                     | White Label                                      |
| Label Qty:                        | 1                                                |
| <b>Outer Box Dimensions (If A</b> | Applicable)                                      |
| Length (mm):                      |                                                  |
| Width (mm):                       | 470                                              |
| Height (mm):                      | 490                                              |
| Depth (mm):                       | 400                                              |
| Gross Weight (kg):                |                                                  |
| Barcode:                          | 5056211898177                                    |
| <b>Product Details</b>            |                                                  |
| Country of Origin:                | United Kingdom                                   |
| Fitting Instruction:              | No                                               |
| Product Material:                 | Brass/ABS                                        |
| Mount Type:                       | Wall, Recessed                                   |
| Outlet Elbow Supplied:            | No                                               |
| Easy Clean:                       | Not Applicable                                   |
| Head Included:                    | No                                               |
| Handset Included:                 | No                                               |
| Body Jets Included:               | No                                               |
| No of Body Jets:                  | Not Applicable                                   |
| Operating Pressure (bar):         | 0.5                                              |
| Valve/Cartridge Type:             | Single Lever Cartridge                           |
| Flow Rates (L/min): 0.1 bar: 3.7  | 0.5 bar: 8.4 1 bar: 11.9 2 bar: 16.9 3 bar: 20.8 |
| TMV2 Approved: No                 | Approval No: N/A                                 |
| TMV3 Approved: No                 | Approval No: N/A                                 |
| WRAS Approved: No                 | Approval No: N/A                                 |
| Head Function:                    | Not Applicable                                   |
| Handset Function:                 | Not Applicable  Not Applicable                   |
| Body Jet Info:                    | Not Applicable  Not Applicable                   |
| Pipe Size:                        |                                                  |
|                                   | 15 mm (1/2" Bsp)<br>N/A                          |
| Pipe Centres:                     |                                                  |
| Colour/Finish:                    | Chrome                                           |
| Hose Included:                    | Not Applicable                                   |
| No. of Outlets:                   | 2                                                |