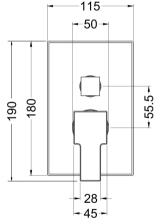

Sales Code: SANMV12 Description: Sanford Manual Shower Valve W/Div

| <b>Product Dimensions</b>         |                                                  |
|-----------------------------------|--------------------------------------------------|
| Length (mm):                      |                                                  |
| Width (mm):                       | 115                                              |
| Height (mm):                      | 180                                              |
| Depth (mm):                       | 110                                              |
| Nett Weight (kg):                 | 1.12                                             |
| Packaging Dimensions              |                                                  |
| Length (mm):                      | 170                                              |
| Width (mm):                       | 205                                              |
| Height (mm):                      | 150                                              |
| Gross Weight (kg):                | 1.12                                             |
| Packaging Data                    | 1.12                                             |
|                                   | White Cardboard Box                              |
| Box Colour:                       |                                                  |
| Box Qty:                          | 1                                                |
| Label Size:                       | 100 x 50                                         |
| Label Colour:                     | White Label                                      |
| Label Qty:                        | 1                                                |
| <b>Outer Box Dimensions (If A</b> | Applicable)                                      |
| Length (mm):                      |                                                  |
| Width (mm):                       | 470                                              |
| Height (mm):                      | 490                                              |
| Depth (mm):                       | 400                                              |
| Gross Weight (kg):                |                                                  |
| Barcode:                          | 5056211898177                                    |
| <b>Product Details</b>            |                                                  |
| Country of Origin:                | United Kingdom                                   |
| Fitting Instruction:              | No                                               |
| Product Material:                 | Brass/ABS                                        |
| Mount Type:                       | Wall, Recessed                                   |
| Outlet Elbow Supplied:            | No                                               |
| Easy Clean:                       | Not Applicable                                   |
| Head Included:                    | No                                               |
| Handset Included:                 | No                                               |
| Body Jets Included:               | No                                               |
| No of Body Jets:                  | Not Applicable                                   |
| Operating Pressure (bar):         | 0.5                                              |
| Valve/Cartridge Type:             | Single Lever Cartridge                           |
| Flow Rates (L/min): 0.1 bar: 3.7  | 0.5 bar: 8.4 1 bar: 11.9 2 bar: 16.9 3 bar: 20.8 |
| TMV2 Approved: No                 | Approval No: N/A                                 |
| TMV3 Approved: No                 | Approval No: N/A                                 |
| WRAS Approved: No                 | Approval No: N/A                                 |
| Head Function:                    | Not Applicable                                   |
| Handset Function:                 | Not Applicable  Not Applicable                   |
| Body Jet Info:                    | Not Applicable  Not Applicable                   |
| Pipe Size:                        |                                                  |
|                                   | 15 mm (1/2" Bsp)<br>N/A                          |
| Pipe Centres:                     |                                                  |
| Colour/Finish:                    | Chrome                                           |
| Hose Included:                    | Not Applicable                                   |
| No. of Outlets:                   | 2                                                |