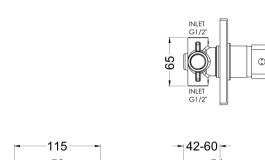

Sales Code: SANMV12 Description: Sanford Manual Shower Valve W/Div

| <b>Product Dimensions</b>         |                                                  |
|-----------------------------------|--------------------------------------------------|
| Length (mm):                      |                                                  |
| Width (mm):                       | 115                                              |
| Height (mm):                      | 180                                              |
| Depth (mm):                       | 110                                              |
| Nett Weight (kg):                 | 1.12                                             |
| Packaging Dimensions              |                                                  |
| Length (mm):                      | 170                                              |
| Width (mm):                       | 205                                              |
| Height (mm):                      | 150                                              |
| Gross Weight (kg):                | 1.12                                             |
| Packaging Data                    | 1.12                                             |
|                                   | White Cardboard Box                              |
| Box Colour:                       |                                                  |
| Box Qty:                          | 1                                                |
| Label Size:                       | 100 x 50                                         |
| Label Colour:                     | White Label                                      |
| Label Qty:                        | 1                                                |
| <b>Outer Box Dimensions (If A</b> | Applicable)                                      |
| Length (mm):                      |                                                  |
| Width (mm):                       | 470                                              |
| Height (mm):                      | 490                                              |
| Depth (mm):                       | 400                                              |
| Gross Weight (kg):                |                                                  |
| Barcode:                          | 5056211898177                                    |
| <b>Product Details</b>            |                                                  |
| Country of Origin:                | United Kingdom                                   |
| Fitting Instruction:              | No                                               |
| Product Material:                 | Brass/ABS                                        |
| Mount Type:                       | Wall, Recessed                                   |
| Outlet Elbow Supplied:            | No                                               |
| Easy Clean:                       | Not Applicable                                   |
| Head Included:                    | No                                               |
| Handset Included:                 | No                                               |
| Body Jets Included:               | No                                               |
| No of Body Jets:                  | Not Applicable                                   |
| Operating Pressure (bar):         | 0.5                                              |
| Valve/Cartridge Type:             | Single Lever Cartridge                           |
| Flow Rates (L/min): 0.1 bar: 3.7  | 0.5 bar: 8.4 1 bar: 11.9 2 bar: 16.9 3 bar: 20.8 |
| TMV2 Approved: No                 | Approval No: N/A                                 |
| TMV3 Approved: No                 | Approval No: N/A                                 |
| WRAS Approved: No                 | Approval No: N/A                                 |
| Head Function:                    | Not Applicable                                   |
| Handset Function:                 | Not Applicable  Not Applicable                   |
| Body Jet Info:                    | Not Applicable  Not Applicable                   |
| Pipe Size:                        |                                                  |
|                                   | 15 mm (1/2" Bsp)<br>N/A                          |
| Pipe Centres:                     |                                                  |
| Colour/Finish:                    | Chrome                                           |
| Hose Included:                    | Not Applicable                                   |
| No. of Outlets:                   | 2                                                |