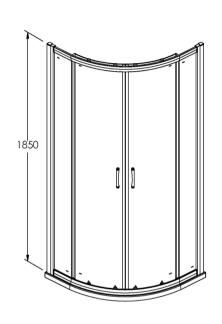

Sales Code: ERQ8 Description: Ella Quadrant Enclosure 800X800mm

| <b>Product Dimensions</b> |                               |
|---------------------------|-------------------------------|
| Height (mm):              | 1850                          |
| Width (mm):               | 785                           |
| Depth (mm):               | 785                           |
| Nett Weight (kg):         | 33                            |
| Packaging Dimensions      |                               |
| Height (mm):              | 1910                          |
| Width (mm):               | 410                           |
| Length (mm):              | 110                           |
| Gross Weight (kg):        | 33                            |
| Packaging Data            |                               |
| Box Colour:               | Brown Cardboard Box - Printed |
| Box Qty:                  | 1                             |
| Label Size:               | 100 x 50                      |
| Label Colour:             | Not Applicable                |
| Label Qty:                | 0                             |
| Outer Box Dimensions (It  | f Applicable)                 |
| Height (mm):              | **                            |
| Width (mm):               |                               |
| Depth (mm):               |                               |
| Length (mm):              |                               |
| Gross Weight (kg):        |                               |
| Barcode:                  | 5055369078592                 |
| Product Details           |                               |
| Country of Origin:        | China                         |
| Fitting Instruction:      | No                            |
| CE & UKCA:                | Yes                           |
| Profile Material:         | Aluminium                     |
| Profile Finish:           | Satin Chrome                  |
| Adjustments (mm):         | 765mm - 785mm                 |
| Entry Width (mm):         | 385mm                         |
| Swing In Dim (mm):        | N/A                           |
| Swing Out Dim (mm):       | N/A                           |
| Radius (mm):              | 538 mm                        |
| Glass Thickness (mm):     | 5                             |
| Easy Fit:                 | Yes                           |
| Easy Clean:               | No                            |
| Handle Style:             | D Shape Handle                |
| Handle Material:          | Plastic                       |
| Enclosure Design:         | Framed                        |
| Wheel Type:               | Plastic, Dual, Qucik Release  |
| Support Bar Included:     | Support Bar Not Included      |
| Extras:                   | None                          |