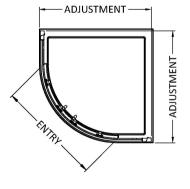

Sales Code: ERQ8 Description: Ella Quadrant Enclosure 800X800mm

| <b>Product Dimensions</b> |                               |
|---------------------------|-------------------------------|
| Height (mm):              | 1850                          |
| Width (mm):               | 785                           |
| Depth (mm):               | 785                           |
| Nett Weight (kg):         | 33                            |
| Packaging Dimensions      |                               |
| Height (mm):              | 1910                          |
| Width (mm):               | 410                           |
| Length (mm):              | 110                           |
| Gross Weight (kg):        | 33                            |
| Packaging Data            |                               |
| Box Colour:               | Brown Cardboard Box - Printed |
| Box Qty:                  | 1                             |
| Label Size:               | 100 x 50                      |
| Label Colour:             | Not Applicable                |
| Label Qty:                | 0                             |
| Outer Box Dimensions (It  | f Applicable)                 |
| Height (mm):              | **                            |
| Width (mm):               |                               |
| Depth (mm):               |                               |
| Length (mm):              |                               |
| Gross Weight (kg):        |                               |
| Barcode:                  | 5055369078592                 |
| Product Details           |                               |
| Country of Origin:        | China                         |
| Fitting Instruction:      | No                            |
| CE & UKCA:                | Yes                           |
| Profile Material:         | Aluminium                     |
| Profile Finish:           | Satin Chrome                  |
| Adjustments (mm):         | 765mm - 785mm                 |
| Entry Width (mm):         | 385mm                         |
| Swing In Dim (mm):        | N/A                           |
| Swing Out Dim (mm):       | N/A                           |
| Radius (mm):              | 538 mm                        |
| Glass Thickness (mm):     | 5                             |
| Easy Fit:                 | Yes                           |
| Easy Clean:               | No                            |
| Handle Style:             | D Shape Handle                |
| Handle Material:          | Plastic                       |
| Enclosure Design:         | Framed                        |
| Wheel Type:               | Plastic, Dual, Qucik Release  |
| Support Bar Included:     | Support Bar Not Included      |
| Extras:                   | None                          |