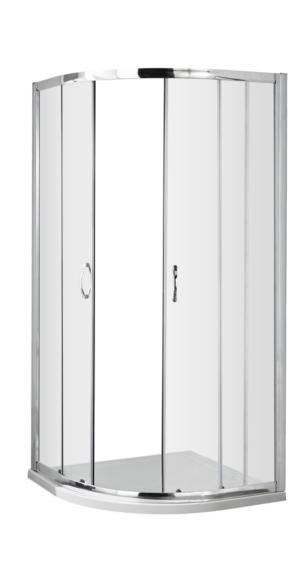

Sales Code: ERQ8 Description: Ella Quadrant Enclosure 800X800mm

| <b>Product Dimensions</b> |                               |
|---------------------------|-------------------------------|
| Height (mm):              | 1850                          |
| Width (mm):               | 785                           |
| Depth (mm):               | 785                           |
| Nett Weight (kg):         | 33                            |
| Packaging Dimensions      |                               |
| Height (mm):              | 1910                          |
| Width (mm):               | 410                           |
| Length (mm):              | 110                           |
| Gross Weight (kg):        | 33                            |
| Packaging Data            |                               |
| Box Colour:               | Brown Cardboard Box - Printed |
| Box Qty:                  | 1                             |
| Label Size:               | 100 x 50                      |
| Label Colour:             | Not Applicable                |
| Label Qty:                | 0                             |
| Outer Box Dimensions (It  | f Applicable)                 |
| Height (mm):              | **                            |
| Width (mm):               |                               |
| Depth (mm):               |                               |
| Length (mm):              |                               |
| Gross Weight (kg):        |                               |
| Barcode:                  | 5055369078592                 |
| Product Details           |                               |
| Country of Origin:        | China                         |
| Fitting Instruction:      | No                            |
| CE & UKCA:                | Yes                           |
| Profile Material:         | Aluminium                     |
| Profile Finish:           | Satin Chrome                  |
| Adjustments (mm):         | 765mm - 785mm                 |
| Entry Width (mm):         | 385mm                         |
| Swing In Dim (mm):        | N/A                           |
| Swing Out Dim (mm):       | N/A                           |
| Radius (mm):              | 538 mm                        |
| Glass Thickness (mm):     | 5                             |
| Easy Fit:                 | Yes                           |
| Easy Clean:               | No                            |
| Handle Style:             | D Shape Handle                |
| Handle Material:          | Plastic                       |
| Enclosure Design:         | Framed                        |
| Wheel Type:               | Plastic, Dual, Qucik Release  |
| Support Bar Included:     | Support Bar Not Included      |
| Extras:                   | None                          |