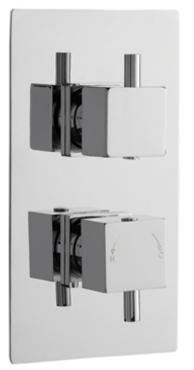

## TECHNICAL DATA SHEET

ROXOR

Sales Code: JTY302

**Description:** Twin Conc Thermo Valve W/ Diverter

45-

45

215-

| Product Dimensions               |                                           |
|----------------------------------|-------------------------------------------|
| Length (mm):                     |                                           |
| Width (mm):                      | 120                                       |
| Height (mm):                     | 215                                       |
| Depth (mm):                      | 133                                       |
| Nett Weight (kg):                | 2.93                                      |
| Packaging Dimensions             |                                           |
| Length (mm):                     | 250                                       |
| Width (mm):                      | 240                                       |
| Height (mm):                     | 130                                       |
| Gross Weight (kg):               | 2.93                                      |
| Packaging Data                   |                                           |
| Box Colour:                      | White Cardboard Box                       |
| Box Oty:                         | 1                                         |
| Label Size:                      | 100 x 50                                  |
| Label Colour:                    | White Label                               |
| Label Qty:                       | 2                                         |
|                                  |                                           |
| Outer Box Dimensions (If A       | ppncable)                                 |
| Length (mm):                     | 510                                       |
| Width (mm):                      | 510                                       |
| Height (mm):                     | 425                                       |
| Depth (mm):                      | 275                                       |
| Gross Weight (kg):               | 18                                        |
| Barcode:                         | 5055146188957                             |
| Product Details                  |                                           |
| Country of Origin:               | United Kingdom                            |
| Fitting Instruction:             | No                                        |
| Product Material:                | Brass/ABS                                 |
| Mount Type:                      | Wall, Recessed                            |
| Outlet Elbow Supplied:           | No                                        |
| Easy Clean:                      | Not Applicable                            |
| Head Included:                   | No                                        |
| Handset Included:                | No                                        |
| Body Jets Included:              | No                                        |
| No of Body Jets:                 | Not Applicable                            |
| Operating Pressure (bar):        | 0.5                                       |
| Valve/Cartridge Type:            | 1/4 Turn Ceramic Disc                     |
| Flow Rates (L/min): 0.1 bar: N/A | 0.5 bar: 13 1 bar: 17 2 bar: 24 3 bar: 27 |
| TMV2 Approved: No                | Approval No: N/A                          |
| TMV3 Approved: No                | Approval No: N/A                          |
| WRAS Approved: No                | Approval No: N/A                          |
| Head Function:                   | Not Applicable                            |
| Handset Function:                | Not Applicable                            |
| Body Jet Info:                   | Not Applicable                            |
| Pipe Size:                       | 15 mm (1/2" Bsp)                          |
| Pipe Centres:                    | N/A                                       |
| Colour/Finish:                   | Chrome                                    |
| Hose Included:                   | Not Applicable                            |
|                                  |                                           |