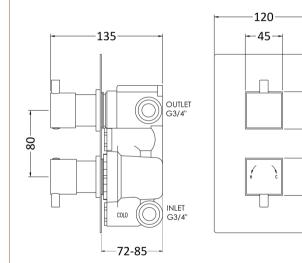

## TECHNICAL DATA SHEET

ROXOR

Sales Code: JTY302

**Description:** Twin Conc Thermo Valve W/ Diverter

45-

45

215-

| Product Dimensions               |                                           |
|----------------------------------|-------------------------------------------|
| Length (mm):                     |                                           |
| Width (mm):                      | 120                                       |
| Height (mm):                     | 215                                       |
| Depth (mm):                      | 133                                       |
| Nett Weight (kg):                | 2.93                                      |
| Packaging Dimensions             |                                           |
| Length (mm):                     | 250                                       |
| Width (mm):                      | 240                                       |
| Height (mm):                     | 130                                       |
| Gross Weight (kg):               | 2.93                                      |
| Packaging Data                   |                                           |
| Box Colour:                      | White Cardboard Box                       |
| Box Oty:                         | 1                                         |
| Label Size:                      | 100 x 50                                  |
| Label Colour:                    | White Label                               |
| Label Qty:                       | 2                                         |
|                                  |                                           |
| Outer Box Dimensions (If A       | ppncable)                                 |
| Length (mm):                     | 510                                       |
| Width (mm):                      | 510                                       |
| Height (mm):                     | 425                                       |
| Depth (mm):                      | 275                                       |
| Gross Weight (kg):               | 18                                        |
| Barcode:                         | 5055146188957                             |
| Product Details                  |                                           |
| Country of Origin:               | United Kingdom                            |
| Fitting Instruction:             | No                                        |
| Product Material:                | Brass/ABS                                 |
| Mount Type:                      | Wall, Recessed                            |
| Outlet Elbow Supplied:           | No                                        |
| Easy Clean:                      | Not Applicable                            |
| Head Included:                   | No                                        |
| Handset Included:                | No                                        |
| Body Jets Included:              | No                                        |
| No of Body Jets:                 | Not Applicable                            |
| Operating Pressure (bar):        | 0.5                                       |
| Valve/Cartridge Type:            | 1/4 Turn Ceramic Disc                     |
| Flow Rates (L/min): 0.1 bar: N/A | 0.5 bar: 13 1 bar: 17 2 bar: 24 3 bar: 27 |
| TMV2 Approved: No                | Approval No: N/A                          |
| TMV3 Approved: No                | Approval No: N/A                          |
| WRAS Approved: No                | Approval No: N/A                          |
| Head Function:                   | Not Applicable                            |
| Handset Function:                | Not Applicable                            |
| Body Jet Info:                   | Not Applicable                            |
| Pipe Size:                       | 15 mm (1/2" Bsp)                          |
| Pipe Centres:                    | N/A                                       |
| Colour/Finish:                   | Chrome                                    |
| Hose Included:                   | Not Applicable                            |
|                                  |                                           |