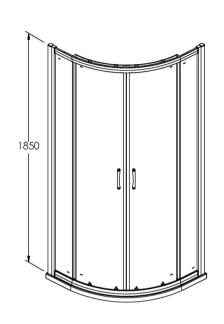

Sales Code: ERQ9 Description: Ella Quadrant Enclosure 900X900mm

| <b>Product Dimensions</b>         |                               |
|-----------------------------------|-------------------------------|
| Height (mm):                      | 1850                          |
| Width (mm):                       | 885                           |
| Depth (mm):                       | 885                           |
| Nett Weight (kg):                 | 35                            |
| Packaging Dimensions              |                               |
| Height (mm):                      | 1910                          |
| Width (mm):                       | 410                           |
| Length (mm):                      | 110                           |
| Gross Weight (kg):                | 35                            |
| Packaging Data                    |                               |
| Box Colour:                       | Brown Cardboard Box - Printed |
| Box Qty:                          | 1                             |
| Label Size:                       | 100 x 50                      |
| Label Colour:                     | Not Applicable                |
| Label Qty:                        | 0                             |
| <b>Outer Box Dimensions (If A</b> | Applicable)                   |
| Height (mm):                      |                               |
| Width (mm):                       |                               |
| Depth (mm):                       |                               |
| Length (mm):                      |                               |
| Gross Weight (kg):                |                               |
| Barcode:                          | 5055369078608                 |
| <b>Product Details</b>            |                               |
| Country of Origin:                | China                         |
| Fitting Instruction:              | No                            |
| CE & UKCA:                        | Yes                           |
| Profile Material:                 | Aluminium                     |
| Profile Finish:                   | Satin Chrome                  |
| Adjustments (mm):                 | 865mm - 885mm                 |
| Entry Width (mm):                 | 530mm                         |
| Swing In Dim (mm):                | N/A                           |
| Swing Out Dim (mm):               | N/A                           |
| Radius (mm):                      | 538 mm                        |
| Glass Thickness (mm):             | 5                             |
| Easy Fit:                         | Yes                           |
| Easy Clean:                       | No                            |
| Handle Style:                     | D Shape Handle                |
| Handle Material:                  | Plastic                       |
| Enclosure Design:                 | Framed                        |
| Wheel Type:                       | Plastic, Dual, Qucik Release  |
| Support Bar Included:             | Support Bar Not Included      |
| Extras:                           | None                          |