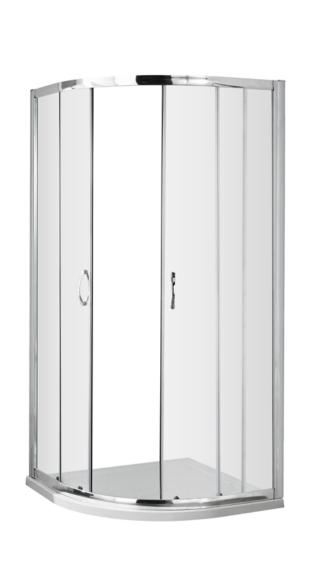

Sales Code: ERQ9 Description: Ella Quadrant Enclosure 900X900mm

| <b>Product Dimensions</b>         |                               |
|-----------------------------------|-------------------------------|
| Height (mm):                      | 1850                          |
| Width (mm):                       | 885                           |
| Depth (mm):                       | 885                           |
| Nett Weight (kg):                 | 35                            |
| Packaging Dimensions              |                               |
| Height (mm):                      | 1910                          |
| Width (mm):                       | 410                           |
| Length (mm):                      | 110                           |
| Gross Weight (kg):                | 35                            |
| Packaging Data                    |                               |
| Box Colour:                       | Brown Cardboard Box - Printed |
| Box Qty:                          | 1                             |
| Label Size:                       | 100 x 50                      |
| Label Colour:                     | Not Applicable                |
| Label Qty:                        | 0                             |
| <b>Outer Box Dimensions (If A</b> | Applicable)                   |
| Height (mm):                      |                               |
| Width (mm):                       |                               |
| Depth (mm):                       |                               |
| Length (mm):                      |                               |
| Gross Weight (kg):                |                               |
| Barcode:                          | 5055369078608                 |
| <b>Product Details</b>            |                               |
| Country of Origin:                | China                         |
| Fitting Instruction:              | No                            |
| CE & UKCA:                        | Yes                           |
| Profile Material:                 | Aluminium                     |
| Profile Finish:                   | Satin Chrome                  |
| Adjustments (mm):                 | 865mm - 885mm                 |
| Entry Width (mm):                 | 530mm                         |
| Swing In Dim (mm):                | N/A                           |
| Swing Out Dim (mm):               | N/A                           |
| Radius (mm):                      | 538 mm                        |
| Glass Thickness (mm):             | 5                             |
| Easy Fit:                         | Yes                           |
| Easy Clean:                       | No                            |
| Handle Style:                     | D Shape Handle                |
| Handle Material:                  | Plastic                       |
| Enclosure Design:                 | Framed                        |
| Wheel Type:                       | Plastic, Dual, Qucik Release  |
| Support Bar Included:             | Support Bar Not Included      |
| Extras:                           | None                          |