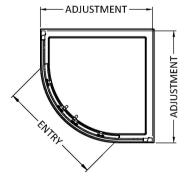

Sales Code: ERQ9 Description: Ella Quadrant Enclosure 900X900mm

| <b>Product Dimensions</b>         |                               |
|-----------------------------------|-------------------------------|
| Height (mm):                      | 1850                          |
| Width (mm):                       | 885                           |
| Depth (mm):                       | 885                           |
| Nett Weight (kg):                 | 35                            |
| Packaging Dimensions              |                               |
| Height (mm):                      | 1910                          |
| Width (mm):                       | 410                           |
| Length (mm):                      | 110                           |
| Gross Weight (kg):                | 35                            |
| Packaging Data                    |                               |
| Box Colour:                       | Brown Cardboard Box - Printed |
| Box Qty:                          | 1                             |
| Label Size:                       | 100 x 50                      |
| Label Colour:                     | Not Applicable                |
| Label Qty:                        | 0                             |
| <b>Outer Box Dimensions (If A</b> | Applicable)                   |
| Height (mm):                      |                               |
| Width (mm):                       |                               |
| Depth (mm):                       |                               |
| Length (mm):                      |                               |
| Gross Weight (kg):                |                               |
| Barcode:                          | 5055369078608                 |
| <b>Product Details</b>            |                               |
| Country of Origin:                | China                         |
| Fitting Instruction:              | No                            |
| CE & UKCA:                        | Yes                           |
| Profile Material:                 | Aluminium                     |
| Profile Finish:                   | Satin Chrome                  |
| Adjustments (mm):                 | 865mm - 885mm                 |
| Entry Width (mm):                 | 530mm                         |
| Swing In Dim (mm):                | N/A                           |
| Swing Out Dim (mm):               | N/A                           |
| Radius (mm):                      | 538 mm                        |
| Glass Thickness (mm):             | 5                             |
| Easy Fit:                         | Yes                           |
| Easy Clean:                       | No                            |
| Handle Style:                     | D Shape Handle                |
| Handle Material:                  | Plastic                       |
| Enclosure Design:                 | Framed                        |
| Wheel Type:                       | Plastic, Dual, Qucik Release  |
| Support Bar Included:             | Support Bar Not Included      |
| Extras:                           | None                          |