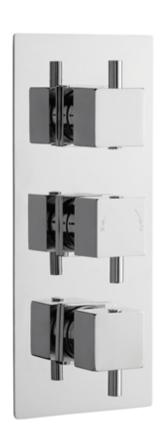

Sales Code: JTY303 Description: Triple Conc Thermostatic Shower Valve

280-

45

| Product Dimensions               |                                           |
|----------------------------------|-------------------------------------------|
| Length (mm):                     |                                           |
| Width (mm):                      | 120                                       |
| Height (mm):                     | 280                                       |
| Depth (mm):                      | 136                                       |
| Nett Weight (kg):                | 3.58                                      |
| Packaging Dimensions             |                                           |
| Length (mm):                     | 140                                       |
| Width (mm):                      | 296                                       |
| Height (mm):                     | 18                                        |
| Gross Weight (kg):               | 3.58                                      |
| Packaging Data                   |                                           |
| Box Colour:                      | White Cardboard Box                       |
| Box Oty:                         | 1                                         |
| Label Size:                      | 100 x 50                                  |
| Label Colour:                    | White Label                               |
| Label Qty:                       | 2                                         |
| Outer Box Dimensions (If A       |                                           |
| Length (mm):                     | ipplicable)                               |
| Width (mm):                      | 520                                       |
| Height (mm):                     | 375                                       |
| Depth (mm):                      | 345                                       |
| Gross Weight (kg):               | 21                                        |
| Barcode:                         | 5055146188964                             |
| Product Details                  | 3033110100301                             |
| Country of Origin:               | United Kingdom                            |
| Fitting Instruction:             | No No                                     |
| Product Material:                | Brass/ABS                                 |
| Mount Type:                      | Wall, Recessed                            |
| Outlet Elbow Supplied:           | No                                        |
| Easy Clean:                      | Not Applicable                            |
| Head Included:                   | No                                        |
| Handset Included:                | No                                        |
| Body Jets Included:              | Not Applicable                            |
| No of Body Jets:                 | Not Applicable                            |
| Operating Pressure (bar):        | 0.1                                       |
| Valve/Cartridge Type:            | 1/4 Turn Ceramic Disc                     |
| Flow Rates (L/min): 0.1 bar: 5.5 | 0.5 bar: 14 1 bar: 20 2 bar: 29 3 bar: 44 |
| ΓMV2 Approved: No                | Approval No: N/A                          |
| ΓMV3 Approved: No                | Approval No: N/A                          |
| WRAS Approved: Yes               | Approval No: 2204707                      |
| Head Function:                   | Not Applicable                            |
| Handset Function:                | Not Applicable                            |
| Body Jet Info:                   | Not Applicable                            |
|                                  | 15 mm (1/2" Bsp)                          |
| ripe Size:                       | 20 11111 (2/2 2019)                       |
| Pipe Size: Pipe Centres:         | N/A                                       |
| Pipe Centres:                    | N/A<br>Chrome                             |
| •                                | N/A<br>Chrome<br>Not Applicable           |