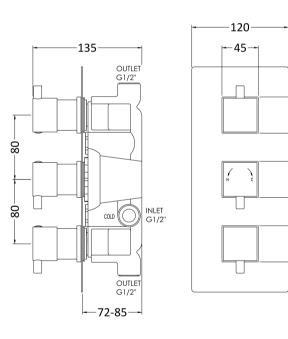

Sales Code: JTY303 Description: Triple Conc Thermostatic Shower Valve

280-

45

| Product Dimensions               |                                           |
|----------------------------------|-------------------------------------------|
| Length (mm):                     |                                           |
| Width (mm):                      | 120                                       |
| Height (mm):                     | 280                                       |
| Depth (mm):                      | 136                                       |
| Nett Weight (kg):                | 3.58                                      |
| Packaging Dimensions             |                                           |
| Length (mm):                     | 140                                       |
| Width (mm):                      | 296                                       |
| Height (mm):                     | 18                                        |
| Gross Weight (kg):               | 3.58                                      |
| Packaging Data                   |                                           |
| Box Colour:                      | White Cardboard Box                       |
| Box Oty:                         | 1                                         |
| Label Size:                      | 100 x 50                                  |
| Label Colour:                    | White Label                               |
| Label Qty:                       | 2                                         |
| Outer Box Dimensions (If A       |                                           |
| Length (mm):                     | ipplicable)                               |
| Width (mm):                      | 520                                       |
| Height (mm):                     | 375                                       |
| Depth (mm):                      | 345                                       |
| Gross Weight (kg):               | 21                                        |
| Barcode:                         | 5055146188964                             |
| Product Details                  | 3033110100301                             |
| Country of Origin:               | United Kingdom                            |
| Fitting Instruction:             | No No                                     |
| Product Material:                | Brass/ABS                                 |
| Mount Type:                      | Wall, Recessed                            |
| Outlet Elbow Supplied:           | No                                        |
| Easy Clean:                      | Not Applicable                            |
| Head Included:                   | No                                        |
| Handset Included:                | No                                        |
| Body Jets Included:              | Not Applicable                            |
| No of Body Jets:                 | Not Applicable                            |
| Operating Pressure (bar):        | 0.1                                       |
| Valve/Cartridge Type:            | 1/4 Turn Ceramic Disc                     |
| Flow Rates (L/min): 0.1 bar: 5.5 | 0.5 bar: 14 1 bar: 20 2 bar: 29 3 bar: 44 |
| ΓMV2 Approved: No                | Approval No: N/A                          |
| ΓMV3 Approved: No                | Approval No: N/A                          |
| WRAS Approved: Yes               | Approval No: 2204707                      |
| Head Function:                   | Not Applicable                            |
| Handset Function:                | Not Applicable                            |
| Body Jet Info:                   | Not Applicable                            |
|                                  | 15 mm (1/2" Bsp)                          |
| ripe Size:                       | 20 11111 (2/2 2019)                       |
| Pipe Size: Pipe Centres:         | N/A                                       |
| Pipe Centres:                    | N/A<br>Chrome                             |
| •                                | N/A<br>Chrome<br>Not Applicable           |