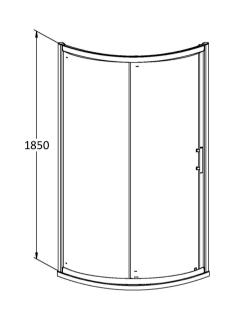

## ROXOR

Sales Code: AQSE1 Description: Pacific Single Entry Quadrant 860X860mm

| <b>Product Dimensions</b> |                               |
|---------------------------|-------------------------------|
| Height (mm):              | 1850                          |
| Width (mm):               | 910                           |
| Depth (mm):               | 910                           |
| Nett Weight (kg):         | 46.4                          |
| Packaging Dimensions      |                               |
| Height (mm):              | 1910                          |
| Width (mm):               | 755                           |
| Length (mm):              | 185                           |
| Gross Weight (kg):        | 46.4                          |
| Packaging Data            |                               |
| Box Colour:               | Brown Cardboard Box - Printed |
| Box Qty:                  | 1                             |
| Label Size:               | 100 x 50                      |
| Label Colour:             | Not Applicable                |
| Label Qty:                | 0                             |
| Outer Box Dimensions (I   | f Applicable)                 |
| Height (mm):              |                               |
| Width (mm):               |                               |
| Depth (mm):               |                               |
| Length (mm):              |                               |
| Gross Weight (kg):        |                               |
| Barcode:                  | 5055369080175                 |
| Product Details           |                               |
| Country of Origin:        | China                         |
| Fitting Instruction:      | No                            |
| CE & UKCA:                | Yes                           |
| Profile Material:         | Aluminium                     |
| Profile Finish:           | Polished Chrome               |
| Adjustments (mm):         | 20mm Per Side                 |
| Entry Width (mm):         | 560mm                         |
| Swing In Dim (mm):        | N/A                           |
| Swing Out Dim (mm):       | N/A                           |
| Radius (mm):              | 630 mm                        |
| Glass Thickness (mm):     | 6                             |
| Easy Fit:                 | Yes                           |
| Easy Clean:               | No                            |
| Handle Style:             | Square T Shape Handle         |
| Handle Material:          | Metal                         |
| Enclosure Design:         | Framed                        |
| Wheel Type:               | Dual, Quick Release           |
| Support Bar Included:     | Support Bar Not Included      |
| Extras:                   | None                          |