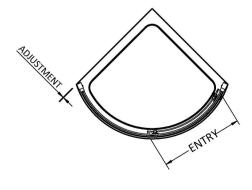

## ROXOR

Sales Code: AQSE1 Description: Pacific Single Entry Quadrant 860X860mm

| <b>Product Dimensions</b> |                               |
|---------------------------|-------------------------------|
| Height (mm):              | 1850                          |
| Width (mm):               | 910                           |
| Depth (mm):               | 910                           |
| Nett Weight (kg):         | 46.4                          |
| Packaging Dimensions      |                               |
| Height (mm):              | 1910                          |
| Width (mm):               | 755                           |
| Length (mm):              | 185                           |
| Gross Weight (kg):        | 46.4                          |
| Packaging Data            |                               |
| Box Colour:               | Brown Cardboard Box - Printed |
| Box Qty:                  | 1                             |
| Label Size:               | 100 x 50                      |
| Label Colour:             | Not Applicable                |
| Label Qty:                | 0                             |
| Outer Box Dimensions (I   | f Applicable)                 |
| Height (mm):              |                               |
| Width (mm):               |                               |
| Depth (mm):               |                               |
| Length (mm):              |                               |
| Gross Weight (kg):        |                               |
| Barcode:                  | 5055369080175                 |
| Product Details           |                               |
| Country of Origin:        | China                         |
| Fitting Instruction:      | No                            |
| CE & UKCA:                | Yes                           |
| Profile Material:         | Aluminium                     |
| Profile Finish:           | Polished Chrome               |
| Adjustments (mm):         | 20mm Per Side                 |
| Entry Width (mm):         | 560mm                         |
| Swing In Dim (mm):        | N/A                           |
| Swing Out Dim (mm):       | N/A                           |
| Radius (mm):              | 630 mm                        |
| Glass Thickness (mm):     | 6                             |
| Easy Fit:                 | Yes                           |
| Easy Clean:               | No                            |
| Handle Style:             | Square T Shape Handle         |
| Handle Material:          | Metal                         |
| Enclosure Design:         | Framed                        |
| Wheel Type:               | Dual, Quick Release           |
| Support Bar Included:     | Support Bar Not Included      |
| Extras:                   | None                          |