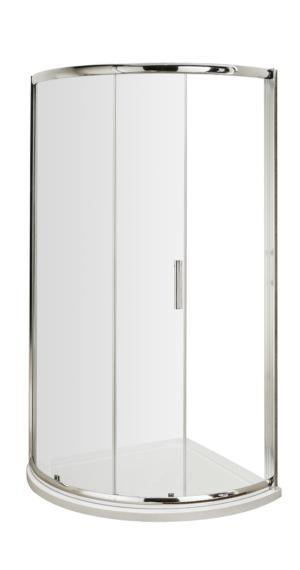

## ROXOR

Sales Code: AQSE1 Description: Pacific Single Entry Quadrant 860X860mm

| <b>Product Dimensions</b> |                               |
|---------------------------|-------------------------------|
| Height (mm):              | 1850                          |
| Width (mm):               | 910                           |
| Depth (mm):               | 910                           |
| Nett Weight (kg):         | 46.4                          |
| Packaging Dimensions      |                               |
| Height (mm):              | 1910                          |
| Width (mm):               | 755                           |
| Length (mm):              | 185                           |
| Gross Weight (kg):        | 46.4                          |
| Packaging Data            |                               |
| Box Colour:               | Brown Cardboard Box - Printed |
| Box Qty:                  | 1                             |
| Label Size:               | 100 x 50                      |
| Label Colour:             | Not Applicable                |
| Label Qty:                | 0                             |
| Outer Box Dimensions (I   | f Applicable)                 |
| Height (mm):              |                               |
| Width (mm):               |                               |
| Depth (mm):               |                               |
| Length (mm):              |                               |
| Gross Weight (kg):        |                               |
| Barcode:                  | 5055369080175                 |
| Product Details           |                               |
| Country of Origin:        | China                         |
| Fitting Instruction:      | No                            |
| CE & UKCA:                | Yes                           |
| Profile Material:         | Aluminium                     |
| Profile Finish:           | Polished Chrome               |
| Adjustments (mm):         | 20mm Per Side                 |
| Entry Width (mm):         | 560mm                         |
| Swing In Dim (mm):        | N/A                           |
| Swing Out Dim (mm):       | N/A                           |
| Radius (mm):              | 630 mm                        |
| Glass Thickness (mm):     | 6                             |
| Easy Fit:                 | Yes                           |
| Easy Clean:               | No                            |
| Handle Style:             | Square T Shape Handle         |
| Handle Material:          | Metal                         |
| Enclosure Design:         | Framed                        |
| Wheel Type:               | Dual, Quick Release           |
| Support Bar Included:     | Support Bar Not Included      |
| Extras:                   | None                          |