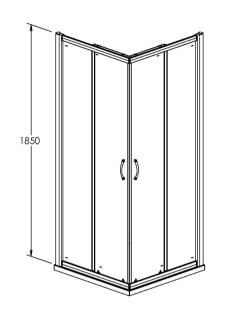

## ENCLOSURES

Sales Code: ERCE7676

**Description:** Ella 760X760 Corner Entry Enclosure 1850

| Product Dimensions       |                               |
|--------------------------|-------------------------------|
| Height (mm):             | 1850                          |
| Width (mm):              | 750                           |
| Depth (mm):              | 750                           |
| Nett Weight (kg):        | 35.5                          |
| Packaging Dimensions     |                               |
| Height (mm):             | 1910                          |
| Width (mm):              | 480                           |
| Length (mm):             | 65                            |
| Gross Weight (kg):       | 35.5                          |
| Packaging Data           |                               |
| Box Colour:              | Brown Cardboard Box - Printed |
| Box Qty:                 | 1                             |
| Label Size:              | 100 x 50                      |
| Label Colour:            | Not Applicable                |
| Label Qty:               | 0                             |
| Outer Box Dimensions (If | f Applicable)                 |
| Height (mm):             | rr                            |
| Width (mm):              |                               |
| Depth (mm):              |                               |
| Length (mm):             |                               |
| Gross Weight (kg):       |                               |
| Barcode:                 | 5055369078639                 |
| Product Details          |                               |
| Country of Origin:       | China                         |
| Fitting Instruction:     | No                            |
| CE & UKCA:               | Yes                           |
| Profile Material:        | Aluminium                     |
| Profile Finish:          | Satin Chrome                  |
| Adjustments (mm):        | 730mm - 750mm                 |
| Entry Width (mm):        | 365mm                         |
| Swing In Dim (mm):       | N/A                           |
| Swing Out Dim (mm):      | N/A                           |
| Radius (mm):             | Not Applicable                |
| Glass Thickness (mm):    | 5                             |
| Easy Fit:                | Yes                           |
| Easy Clean:              | No                            |
| Handle Style:            | D Shape Handle                |
| Handle Material:         | Plastic                       |
| Enclosure Design:        | Framed                        |
| Wheel Type:              | Plastic, Dual, Qucik Release  |
| Support Bar Included:    | Support Bar Not Included      |
| Extras:                  | None                          |