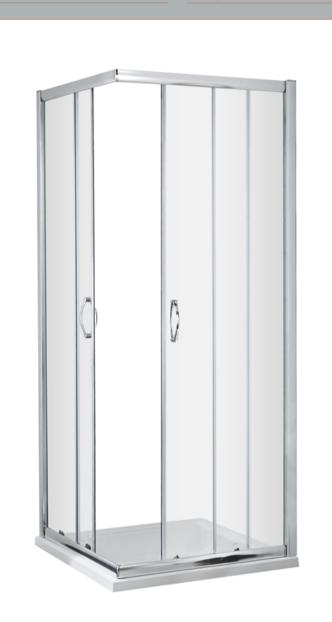

## ENCLOSURES

Sales Code: ERCE7676

**Description:** Ella 760X760 Corner Entry Enclosure 1850

| Product Dimensions       |                               |
|--------------------------|-------------------------------|
| Height (mm):             | 1850                          |
| Width (mm):              | 750                           |
| Depth (mm):              | 750                           |
| Nett Weight (kg):        | 35.5                          |
| Packaging Dimensions     |                               |
| Height (mm):             | 1910                          |
| Width (mm):              | 480                           |
| Length (mm):             | 65                            |
| Gross Weight (kg):       | 35.5                          |
| Packaging Data           |                               |
| Box Colour:              | Brown Cardboard Box - Printed |
| Box Qty:                 | 1                             |
| Label Size:              | 100 x 50                      |
| Label Colour:            | Not Applicable                |
| Label Qty:               | 0                             |
| Outer Box Dimensions (If | f Applicable)                 |
| Height (mm):             | rr                            |
| Width (mm):              |                               |
| Depth (mm):              |                               |
| Length (mm):             |                               |
| Gross Weight (kg):       |                               |
| Barcode:                 | 5055369078639                 |
| Product Details          |                               |
| Country of Origin:       | China                         |
| Fitting Instruction:     | No                            |
| CE & UKCA:               | Yes                           |
| Profile Material:        | Aluminium                     |
| Profile Finish:          | Satin Chrome                  |
| Adjustments (mm):        | 730mm - 750mm                 |
| Entry Width (mm):        | 365mm                         |
| Swing In Dim (mm):       | N/A                           |
| Swing Out Dim (mm):      | N/A                           |
| Radius (mm):             | Not Applicable                |
| Glass Thickness (mm):    | 5                             |
| Easy Fit:                | Yes                           |
| Easy Clean:              | No                            |
| Handle Style:            | D Shape Handle                |
| Handle Material:         | Plastic                       |
| Enclosure Design:        | Framed                        |
| Wheel Type:              | Plastic, Dual, Qucik Release  |
| Support Bar Included:    | Support Bar Not Included      |
| Extras:                  | None                          |