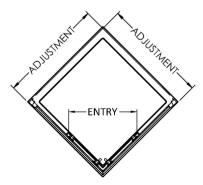

## ENCLOSURES

Sales Code: ERCE7676

**Description:** Ella 760X760 Corner Entry Enclosure 1850

| Product Dimensions       |                               |
|--------------------------|-------------------------------|
| Height (mm):             | 1850                          |
| Width (mm):              | 750                           |
| Depth (mm):              | 750                           |
| Nett Weight (kg):        | 35.5                          |
| Packaging Dimensions     |                               |
| Height (mm):             | 1910                          |
| Width (mm):              | 480                           |
| Length (mm):             | 65                            |
| Gross Weight (kg):       | 35.5                          |
| Packaging Data           |                               |
| Box Colour:              | Brown Cardboard Box - Printed |
| Box Qty:                 | 1                             |
| Label Size:              | 100 x 50                      |
| Label Colour:            | Not Applicable                |
| Label Qty:               | 0                             |
| Outer Box Dimensions (If | f Applicable)                 |
| Height (mm):             | rr                            |
| Width (mm):              |                               |
| Depth (mm):              |                               |
| Length (mm):             |                               |
| Gross Weight (kg):       |                               |
| Barcode:                 | 5055369078639                 |
| Product Details          |                               |
| Country of Origin:       | China                         |
| Fitting Instruction:     | No                            |
| CE & UKCA:               | Yes                           |
| Profile Material:        | Aluminium                     |
| Profile Finish:          | Satin Chrome                  |
| Adjustments (mm):        | 730mm - 750mm                 |
| Entry Width (mm):        | 365mm                         |
| Swing In Dim (mm):       | N/A                           |
| Swing Out Dim (mm):      | N/A                           |
| Radius (mm):             | Not Applicable                |
| Glass Thickness (mm):    | 5                             |
| Easy Fit:                | Yes                           |
| Easy Clean:              | No                            |
| Handle Style:            | D Shape Handle                |
| Handle Material:         | Plastic                       |
| Enclosure Design:        | Framed                        |
| Wheel Type:              | Plastic, Dual, Qucik Release  |
| Support Bar Included:    | Support Bar Not Included      |
| Extras:                  | None                          |