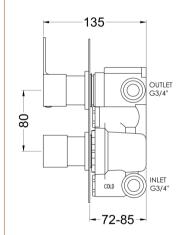

## TECHNICAL DATA SHEET

ROXOR

Sales Code: SANTW02

**Description:** Sanford Twin Thermostatic Valve W/Div

| Length (mm):                     |                       |           |
|----------------------------------|-----------------------|-----------|
| Width (mm):                      | 120                   |           |
| Height (mm):                     | 215                   |           |
| Depth (mm):                      | 135                   |           |
| Nett Weight (kg):                | 2.9                   |           |
| Packaging Dimensions             |                       |           |
| Length (mm):                     | 250                   |           |
| Width (mm):                      | 240                   |           |
| Height (mm):                     | 110                   |           |
| Gross Weight (kg):               | 2.9                   |           |
| Packaging Data                   |                       |           |
| Box Colour:                      | White Cardboard Box   |           |
| Box Qty:                         | 1                     |           |
| Label Size:                      | 100 x 50              |           |
| Label Colour:                    | White Label           |           |
| Label Qty:                       | 1                     |           |
| Outer Box Dimensions (If A       |                       |           |
|                                  | ppicable)             |           |
| Length (mm):                     | 400                   |           |
| Width (mm):                      | 420                   |           |
| Height (mm):                     | 500                   |           |
| Depth (mm):                      | 270                   |           |
| Gross Weight (kg):<br>Barcode:   |                       |           |
|                                  | 5056211898108         |           |
| Product Details                  |                       |           |
| Country of Origin:               | China                 |           |
| Fitting Instruction:             | No                    |           |
| Product Material:                | Brass/ABS             |           |
| Mount Type:                      | Recessed, Wall        |           |
| Outlet Elbow Supplied:           | No                    |           |
| Easy Clean:                      | Not Applicable        |           |
| Head Included:                   | No                    |           |
| Handset Included:                | No                    |           |
| Body Jets Included:              | No                    |           |
| No of Body Jets:                 | Not Applicable        |           |
| Operating Pressure (bar):        | 0.5                   |           |
| Valve/Cartridge Type:            | 1/4 Turn Ceramic Disc | 21 27     |
| Flow Rates (L/min): 0.1 bar: N/A |                       | 3 bar: 27 |
| TMV2 Approved: No                | Approval No: N/A      |           |
| TMV3 Approved: No                | Approval No: N/A      |           |
| WRAS Approved: No                | Approval No: N/A      |           |
| Head Function:                   | Not Applicable        |           |
| Handset Function:                | Not Applicable        |           |
| Body Jet Info:                   | Not Applicable        |           |
| Pipe Size:                       | 22 mm (3/4" Bsp)      |           |
| Pipe Centres:                    | N/A                   |           |
| Colour/Finish:                   | Chrome                |           |
| Hose Included:                   | Not Applicable        |           |
| No. of Outlets:                  | 2                     |           |
|                                  |                       |           |

**Product Dimensions**