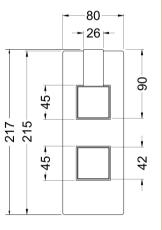

## TECHNICAL DATA SHEET

ROXOR

Sales Code: SANTW02

**Description:** Sanford Twin Thermostatic Valve W/Div

| Length (mm):                     |                       |           |
|----------------------------------|-----------------------|-----------|
| Width (mm):                      | 120                   |           |
| Height (mm):                     | 215                   |           |
| Depth (mm):                      | 135                   |           |
| Nett Weight (kg):                | 2.9                   |           |
| Packaging Dimensions             |                       |           |
| Length (mm):                     | 250                   |           |
| Width (mm):                      | 240                   |           |
| Height (mm):                     | 110                   |           |
| Gross Weight (kg):               | 2.9                   |           |
| Packaging Data                   |                       |           |
| Box Colour:                      | White Cardboard Box   |           |
| Box Qty:                         | 1                     |           |
| Label Size:                      | 100 x 50              |           |
| Label Colour:                    | White Label           |           |
| Label Qty:                       | 1                     |           |
| Outer Box Dimensions (If A       |                       |           |
|                                  | ppicable)             |           |
| Length (mm):                     | 400                   |           |
| Width (mm):                      | 420                   |           |
| Height (mm):                     | 500                   |           |
| Depth (mm):                      | 270                   |           |
| Gross Weight (kg):<br>Barcode:   |                       |           |
|                                  | 5056211898108         |           |
| Product Details                  |                       |           |
| Country of Origin:               | China                 |           |
| Fitting Instruction:             | No                    |           |
| Product Material:                | Brass/ABS             |           |
| Mount Type:                      | Recessed, Wall        |           |
| Outlet Elbow Supplied:           | No                    |           |
| Easy Clean:                      | Not Applicable        |           |
| Head Included:                   | No                    |           |
| Handset Included:                | No                    |           |
| Body Jets Included:              | No                    |           |
| No of Body Jets:                 | Not Applicable        |           |
| Operating Pressure (bar):        | 0.5                   |           |
| Valve/Cartridge Type:            | 1/4 Turn Ceramic Disc | 21 27     |
| Flow Rates (L/min): 0.1 bar: N/A |                       | 3 bar: 27 |
| TMV2 Approved: No                | Approval No: N/A      |           |
| TMV3 Approved: No                | Approval No: N/A      |           |
| WRAS Approved: No                | Approval No: N/A      |           |
| Head Function:                   | Not Applicable        |           |
| Handset Function:                | Not Applicable        |           |
| Body Jet Info:                   | Not Applicable        |           |
| Pipe Size:                       | 22 mm (3/4" Bsp)      |           |
| Pipe Centres:                    | N/A                   |           |
| Colour/Finish:                   | Chrome                |           |
| Hose Included:                   | Not Applicable        |           |
| No. of Outlets:                  | 2                     |           |
|                                  |                       |           |

**Product Dimensions**