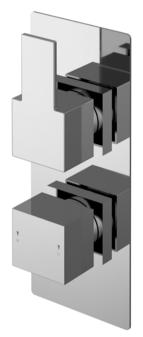

## TECHNICAL DATA SHEET

ROXOR

Sales Code: SANTW02

**Description:** Sanford Twin Thermostatic Valve W/Div

| Length (mm):                     |                       |           |
|----------------------------------|-----------------------|-----------|
| Width (mm):                      | 120                   |           |
| Height (mm):                     | 215                   |           |
| Depth (mm):                      | 135                   |           |
| Nett Weight (kg):                | 2.9                   |           |
| Packaging Dimensions             |                       |           |
| Length (mm):                     | 250                   |           |
| Width (mm):                      | 240                   |           |
| Height (mm):                     | 110                   |           |
| Gross Weight (kg):               | 2.9                   |           |
| Packaging Data                   |                       |           |
| Box Colour:                      | White Cardboard Box   |           |
| Box Qty:                         | 1                     |           |
| Label Size:                      | 100 x 50              |           |
| Label Colour:                    | White Label           |           |
| Label Qty:                       | 1                     |           |
| Outer Box Dimensions (If A       |                       |           |
|                                  | ppicable)             |           |
| Length (mm):                     | 400                   |           |
| Width (mm):                      | 420                   |           |
| Height (mm):                     | 500                   |           |
| Depth (mm):                      | 270                   |           |
| Gross Weight (kg):<br>Barcode:   |                       |           |
|                                  | 5056211898108         |           |
| Product Details                  |                       |           |
| Country of Origin:               | China                 |           |
| Fitting Instruction:             | No                    |           |
| Product Material:                | Brass/ABS             |           |
| Mount Type:                      | Recessed, Wall        |           |
| Outlet Elbow Supplied:           | No                    |           |
| Easy Clean:                      | Not Applicable        |           |
| Head Included:                   | No                    |           |
| Handset Included:                | No                    |           |
| Body Jets Included:              | No                    |           |
| No of Body Jets:                 | Not Applicable        |           |
| Operating Pressure (bar):        | 0.5                   |           |
| Valve/Cartridge Type:            | 1/4 Turn Ceramic Disc | 21 27     |
| Flow Rates (L/min): 0.1 bar: N/A |                       | 3 bar: 27 |
| TMV2 Approved: No                | Approval No: N/A      |           |
| TMV3 Approved: No                | Approval No: N/A      |           |
| WRAS Approved: No                | Approval No: N/A      |           |
| Head Function:                   | Not Applicable        |           |
| Handset Function:                | Not Applicable        |           |
| Body Jet Info:                   | Not Applicable        |           |
| Pipe Size:                       | 22 mm (3/4" Bsp)      |           |
| Pipe Centres:                    | N/A                   |           |
| Colour/Finish:                   | Chrome                |           |
| Hose Included:                   | Not Applicable        |           |
| No. of Outlets:                  | 2                     |           |
|                                  |                       |           |