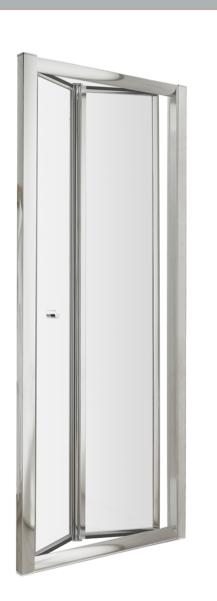

## ENCLOSURES

Sales Code: ERBD80

**Description:** Ella 800mm Bi-Fold Door (1850)

| Product Dimensions         |                               |
|----------------------------|-------------------------------|
| Height (mm):               | 1854                          |
| Width (mm):                | 785                           |
| Depth (mm):                | 42                            |
| Nett Weight (kg):          | 21.5                          |
| Packaging Dimensions       |                               |
| Height (mm):               | 1895                          |
| Width (mm):                | 785                           |
| Length (mm):               | 80                            |
| Gross Weight (kg):         | 21.5                          |
| Packaging Data             |                               |
| Box Colour:                | Brown Cardboard Box - Printed |
| Box Qty:                   | 1                             |
| Label Size:                | 100 x 50                      |
| Label Colour:              | Not Applicable                |
| Label Qty:                 | 0                             |
| Outer Box Dimensions (If A | Applicable)                   |
| Height (mm):               |                               |
| Width (mm):                |                               |
| Depth (mm):                |                               |
| Length (mm):               |                               |
| Gross Weight (kg):         |                               |
| Barcode:                   | 5055369078745                 |
| Product Details            |                               |
| Country of Origin:         | China                         |
| Fitting Instruction:       | No                            |
| CE & UKCA:                 | Yes                           |
| Profile Material:          | Aluminium                     |
| Profile Finish:            | Satin Chrome                  |
| Adjustments (mm):          | 750mm - 785mm                 |
| Entry Width (mm):          | 535M                          |
| Swing In Dim (mm):         | 332M                          |
| Swing Out Dim (mm):        | N/A                           |
| Radius (mm):               | Not Applicable                |
| Glass Thickness (mm):      | 5                             |
| Easy Fit:                  | No                            |
| Easy Clean:                | No                            |
| Handle Style:              | Knob Handle                   |
| Handle Material:           | Plastic                       |
| Enclosure Design:          | Framed                        |
| Wheel Type:                | Captive And Fixed.            |
| Support Bar Included:      | Support Bar Not Included      |
| Extras:                    | None                          |