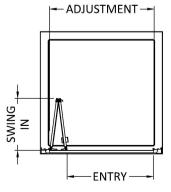

## ENCLOSURES

Sales Code: ERBD80

**Description:** Ella 800mm Bi-Fold Door (1850)

| Product Dimensions         |                               |
|----------------------------|-------------------------------|
| Height (mm):               | 1854                          |
| Width (mm):                | 785                           |
| Depth (mm):                | 42                            |
| Nett Weight (kg):          | 21.5                          |
| Packaging Dimensions       |                               |
| Height (mm):               | 1895                          |
| Width (mm):                | 785                           |
| Length (mm):               | 80                            |
| Gross Weight (kg):         | 21.5                          |
| Packaging Data             |                               |
| Box Colour:                | Brown Cardboard Box - Printed |
| Box Qty:                   | 1                             |
| Label Size:                | 100 x 50                      |
| Label Colour:              | Not Applicable                |
| Label Qty:                 | 0                             |
| Outer Box Dimensions (If A | Applicable)                   |
| Height (mm):               |                               |
| Width (mm):                |                               |
| Depth (mm):                |                               |
| Length (mm):               |                               |
| Gross Weight (kg):         |                               |
| Barcode:                   | 5055369078745                 |
| Product Details            |                               |
| Country of Origin:         | China                         |
| Fitting Instruction:       | No                            |
| CE & UKCA:                 | Yes                           |
| Profile Material:          | Aluminium                     |
| Profile Finish:            | Satin Chrome                  |
| Adjustments (mm):          | 750mm - 785mm                 |
| Entry Width (mm):          | 535M                          |
| Swing In Dim (mm):         | 332M                          |
| Swing Out Dim (mm):        | N/A                           |
| Radius (mm):               | Not Applicable                |
| Glass Thickness (mm):      | 5                             |
| Easy Fit:                  | No                            |
| Easy Clean:                | No                            |
| Handle Style:              | Knob Handle                   |
| Handle Material:           | Plastic                       |
| Enclosure Design:          | Framed                        |
| Wheel Type:                | Captive And Fixed.            |
| Support Bar Included:      | Support Bar Not Included      |
| Extras:                    | None                          |