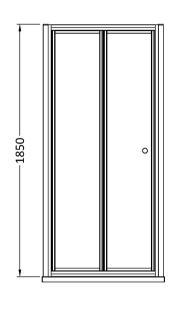

## ENCLOSURES

Sales Code: ERBD80

**Description:** Ella 800mm Bi-Fold Door (1850)

| Product Dimensions         |                               |
|----------------------------|-------------------------------|
| Height (mm):               | 1854                          |
| Width (mm):                | 785                           |
| Depth (mm):                | 42                            |
| Nett Weight (kg):          | 21.5                          |
| Packaging Dimensions       |                               |
| Height (mm):               | 1895                          |
| Width (mm):                | 785                           |
| Length (mm):               | 80                            |
| Gross Weight (kg):         | 21.5                          |
| Packaging Data             |                               |
| Box Colour:                | Brown Cardboard Box - Printed |
| Box Qty:                   | 1                             |
| Label Size:                | 100 x 50                      |
| Label Colour:              | Not Applicable                |
| Label Qty:                 | 0                             |
| Outer Box Dimensions (If A | Applicable)                   |
| Height (mm):               |                               |
| Width (mm):                |                               |
| Depth (mm):                |                               |
| Length (mm):               |                               |
| Gross Weight (kg):         |                               |
| Barcode:                   | 5055369078745                 |
| Product Details            |                               |
| Country of Origin:         | China                         |
| Fitting Instruction:       | No                            |
| CE & UKCA:                 | Yes                           |
| Profile Material:          | Aluminium                     |
| Profile Finish:            | Satin Chrome                  |
| Adjustments (mm):          | 750mm - 785mm                 |
| Entry Width (mm):          | 535M                          |
| Swing In Dim (mm):         | 332M                          |
| Swing Out Dim (mm):        | N/A                           |
| Radius (mm):               | Not Applicable                |
| Glass Thickness (mm):      | 5                             |
| Easy Fit:                  | No                            |
| Easy Clean:                | No                            |
| Handle Style:              | Knob Handle                   |
| Handle Material:           | Plastic                       |
| Enclosure Design:          | Framed                        |
| Wheel Type:                | Captive And Fixed.            |
| Support Bar Included:      | Support Bar Not Included      |
| Extras:                    | None                          |