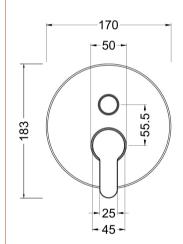

## TECHNICAL DATA SHEET

ROXOR

Sales Code: ARVMV12

**Description:** Arvan Manual Shower Valve W/Div

| 170                                              |
|--------------------------------------------------|
| 170                                              |
| 110                                              |
| 1.12                                             |
|                                                  |
| 170                                              |
| 205                                              |
| 150                                              |
| 1.12                                             |
| 1111                                             |
| White Cardboard Box                              |
| 1                                                |
| 1<br>100 x 50                                    |
|                                                  |
| White Label                                      |
| 1                                                |
| Applicable)                                      |
|                                                  |
| 470                                              |
| 490                                              |
| 400                                              |
|                                                  |
| 5056211898757                                    |
|                                                  |
| United Kingdom                                   |
| No                                               |
| Brass/ABS                                        |
| Wall, Recessed                                   |
| No                                               |
| Not Applicable                                   |
| No                                               |
| No                                               |
| No                                               |
| Not Applicable                                   |
| 0.5                                              |
| Single Lever Cartridge                           |
| 0.5 bar: 8.4 1 bar: 11.9 2 bar: 16.9 3 bar: 20.8 |
| Approval No: N/A                                 |
| Approval No: N/A                                 |
| Approval No: N/A                                 |
| Not Applicable                                   |
| Not Applicable                                   |
| Not Applicable                                   |
| 15 mm (1/2" Bsp)                                 |
| N/A                                              |
| Chrome                                           |
| Not Applicable                                   |
| nochppheaste                                     |
|                                                  |