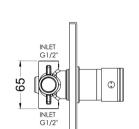

## TECHNICAL DATA SHEET

ROXOR

Sales Code: ARVMV12

**Description:** Arvan Manual Shower Valve W/Div

| 170                                              |
|--------------------------------------------------|
| 170                                              |
| 110                                              |
| 1.12                                             |
|                                                  |
| 170                                              |
| 205                                              |
| 150                                              |
| 1.12                                             |
| 1111                                             |
| White Cardboard Box                              |
| 1                                                |
| 1<br>100 x 50                                    |
|                                                  |
| White Label                                      |
| 1                                                |
| Applicable)                                      |
|                                                  |
| 470                                              |
| 490                                              |
| 400                                              |
|                                                  |
| 5056211898757                                    |
|                                                  |
| United Kingdom                                   |
| No                                               |
| Brass/ABS                                        |
| Wall, Recessed                                   |
| No                                               |
| Not Applicable                                   |
| No                                               |
| No                                               |
| No                                               |
| Not Applicable                                   |
| 0.5                                              |
| Single Lever Cartridge                           |
| 0.5 bar: 8.4 1 bar: 11.9 2 bar: 16.9 3 bar: 20.8 |
| Approval No: N/A                                 |
| Approval No: N/A                                 |
| Approval No: N/A                                 |
| Not Applicable                                   |
| Not Applicable                                   |
| Not Applicable                                   |
| 15 mm (1/2" Bsp)                                 |
| N/A                                              |
| Chrome                                           |
| Not Applicable                                   |
| nochppheaste                                     |
|                                                  |