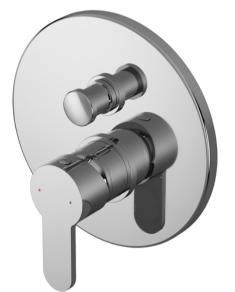

## TECHNICAL DATA SHEET

ROXOR

Sales Code: ARVMV12

**Description:** Arvan Manual Shower Valve W/Div

| 170                                              |
|--------------------------------------------------|
| 170                                              |
| 110                                              |
| 1.12                                             |
|                                                  |
| 170                                              |
| 205                                              |
| 150                                              |
| 1.12                                             |
| 1111                                             |
| White Cardboard Box                              |
| 1                                                |
| 1<br>100 x 50                                    |
|                                                  |
| White Label                                      |
| 1                                                |
| Applicable)                                      |
|                                                  |
| 470                                              |
| 490                                              |
| 400                                              |
|                                                  |
| 5056211898757                                    |
|                                                  |
| United Kingdom                                   |
| No                                               |
| Brass/ABS                                        |
| Wall, Recessed                                   |
| No                                               |
| Not Applicable                                   |
| No                                               |
| No                                               |
| No                                               |
| Not Applicable                                   |
| 0.5                                              |
| Single Lever Cartridge                           |
| 0.5 bar: 8.4 1 bar: 11.9 2 bar: 16.9 3 bar: 20.8 |
| Approval No: N/A                                 |
| Approval No: N/A                                 |
| Approval No: N/A                                 |
| Not Applicable                                   |
| Not Applicable                                   |
| Not Applicable                                   |
| 15 mm (1/2" Bsp)                                 |
| N/A                                              |
| Chrome                                           |
| Not Applicable                                   |
| nochppheaste                                     |
|                                                  |