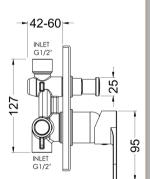

## TECHNICAL DATA SHEET

ROXOR

Sales Code: ARVMV12

**Description:** Arvan Manual Shower Valve W/Div

| 170                                              |
|--------------------------------------------------|
| 170                                              |
| 110                                              |
| 1.12                                             |
|                                                  |
| 170                                              |
| 205                                              |
| 150                                              |
| 1.12                                             |
| 1111                                             |
| White Cardboard Box                              |
| 1                                                |
| 1<br>100 x 50                                    |
|                                                  |
| White Label                                      |
| 1                                                |
| Applicable)                                      |
|                                                  |
| 470                                              |
| 490                                              |
| 400                                              |
|                                                  |
| 5056211898757                                    |
|                                                  |
| United Kingdom                                   |
| No                                               |
| Brass/ABS                                        |
| Wall, Recessed                                   |
| No                                               |
| Not Applicable                                   |
| No                                               |
| No                                               |
| No                                               |
| Not Applicable                                   |
| 0.5                                              |
| Single Lever Cartridge                           |
| 0.5 bar: 8.4 1 bar: 11.9 2 bar: 16.9 3 bar: 20.8 |
| Approval No: N/A                                 |
| Approval No: N/A                                 |
| Approval No: N/A                                 |
| Not Applicable                                   |
| Not Applicable                                   |
| Not Applicable                                   |
| 15 mm (1/2" Bsp)                                 |
| N/A                                              |
| Chrome                                           |
| Not Applicable                                   |
| nochppheaste                                     |
|                                                  |