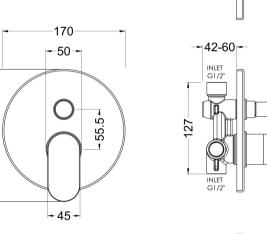

Sales Code: BINMV12 **Description:** Binsey Manual Shower Valve W/Div

No. of Outlets:

INLET G1/2"

| Product Dimensions               |                                                                                |
|----------------------------------|--------------------------------------------------------------------------------|
|                                  |                                                                                |
| Length (mm):                     | 470                                                                            |
| Width (mm):                      | 170                                                                            |
| Height (mm):                     | 170                                                                            |
| Depth (mm):                      | 110                                                                            |
| Nett Weight (kg):                | 1.12                                                                           |
| Packaging Dimensions             |                                                                                |
| Length (mm):                     | 170                                                                            |
| Width (mm):                      | 205                                                                            |
| Height (mm):                     | 150                                                                            |
| Gross Weight (kg):               | 1.12                                                                           |
| Packaging Data                   |                                                                                |
| Box Colour:                      | White Cardboard Box                                                            |
| Box Qty:                         | 1                                                                              |
| Label Size:                      | 100 x 50                                                                       |
| Label Colour:                    | White Label                                                                    |
| Label Qty:                       | 1                                                                              |
| Outer Box Dimensions (If A       | Applicable)                                                                    |
| Length (mm):                     | ,                                                                              |
| Width (mm):                      | 470                                                                            |
| Height (mm):                     | 490                                                                            |
| Depth (mm):                      | 400                                                                            |
| Gross Weight (kg):               |                                                                                |
| Barcode:                         | 5056211899044                                                                  |
| Product Details                  |                                                                                |
| Country of Origin:               | United Kingdom                                                                 |
| Fitting Instruction:             | No No                                                                          |
| Product Material:                | Brass/ABS                                                                      |
| Mount Type:                      | Wall, Recessed                                                                 |
| Outlet Elbow Supplied:           | No                                                                             |
| Easy Clean:                      |                                                                                |
| Head Included:                   | Not Applicable No                                                              |
| Handset Included:                | No                                                                             |
| Body Jets Included:              | No                                                                             |
| No of Body Jets:                 | Not Applicable                                                                 |
|                                  | 0.5                                                                            |
| Operating Pressure (bar):        |                                                                                |
| Valve/Cartridge Type:            | Single Lever Cartridge  0.5 bar: 8.4   1 bar: 11.9   2 bar: 16.9   3 bar: 20.8 |
| Flow Rates (L/min): 0.1 bar: 3.7 |                                                                                |
| TMV2 Approved: No                | Approval No: N/A                                                               |
| TMV3 Approved: No                | Approval No: N/A                                                               |
| WRAS Approved: No                | Approval No: N/A                                                               |
| Head Function:                   | Not Applicable                                                                 |
| Handset Function:                | Not Applicable                                                                 |
| Body Jet Info:                   | Not Applicable                                                                 |
| Pipe Size:                       | 15 mm (1/2" Bsp)                                                               |
| Pipe Centres:                    | N/A                                                                            |
| Colour/Finish:                   | Chrome                                                                         |
| Hose Included:                   | Not Applicable                                                                 |