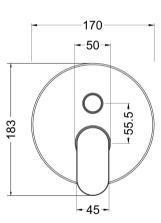

Sales Code: BINMV12 **Description:** Binsey Manual Shower Valve W/Div

No. of Outlets:

INLET G1/2"

| Product Dimensions               |                                                                                |
|----------------------------------|--------------------------------------------------------------------------------|
|                                  |                                                                                |
| Length (mm):                     | 470                                                                            |
| Width (mm):                      | 170                                                                            |
| Height (mm):                     | 170                                                                            |
| Depth (mm):                      | 110                                                                            |
| Nett Weight (kg):                | 1.12                                                                           |
| Packaging Dimensions             |                                                                                |
| Length (mm):                     | 170                                                                            |
| Width (mm):                      | 205                                                                            |
| Height (mm):                     | 150                                                                            |
| Gross Weight (kg):               | 1.12                                                                           |
| Packaging Data                   |                                                                                |
| Box Colour:                      | White Cardboard Box                                                            |
| Box Qty:                         | 1                                                                              |
| Label Size:                      | 100 x 50                                                                       |
| Label Colour:                    | White Label                                                                    |
| Label Qty:                       | 1                                                                              |
| Outer Box Dimensions (If A       | Applicable)                                                                    |
| Length (mm):                     | ,                                                                              |
| Width (mm):                      | 470                                                                            |
| Height (mm):                     | 490                                                                            |
| Depth (mm):                      | 400                                                                            |
| Gross Weight (kg):               |                                                                                |
| Barcode:                         | 5056211899044                                                                  |
| Product Details                  |                                                                                |
| Country of Origin:               | United Kingdom                                                                 |
| Fitting Instruction:             | No No                                                                          |
| Product Material:                | Brass/ABS                                                                      |
| Mount Type:                      | Wall, Recessed                                                                 |
| Outlet Elbow Supplied:           | No                                                                             |
| Easy Clean:                      |                                                                                |
| Head Included:                   | Not Applicable No                                                              |
| Handset Included:                | No                                                                             |
| Body Jets Included:              | No                                                                             |
| No of Body Jets:                 | Not Applicable                                                                 |
|                                  | 0.5                                                                            |
| Operating Pressure (bar):        |                                                                                |
| Valve/Cartridge Type:            | Single Lever Cartridge  0.5 bar: 8.4   1 bar: 11.9   2 bar: 16.9   3 bar: 20.8 |
| Flow Rates (L/min): 0.1 bar: 3.7 |                                                                                |
| TMV2 Approved: No                | Approval No: N/A                                                               |
| TMV3 Approved: No                | Approval No: N/A                                                               |
| WRAS Approved: No                | Approval No: N/A                                                               |
| Head Function:                   | Not Applicable                                                                 |
| Handset Function:                | Not Applicable                                                                 |
| Body Jet Info:                   | Not Applicable                                                                 |
| Pipe Size:                       | 15 mm (1/2" Bsp)                                                               |
| Pipe Centres:                    | N/A                                                                            |
| Colour/Finish:                   | Chrome                                                                         |
| Hose Included:                   | Not Applicable                                                                 |