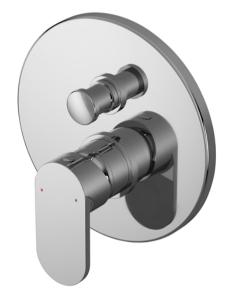

Sales Code: BINMV12 **Description:** Binsey Manual Shower Valve W/Div

No. of Outlets:

INLET G1/2"

| Product Dimensions               |                                                                                |
|----------------------------------|--------------------------------------------------------------------------------|
|                                  |                                                                                |
| Length (mm):                     | 470                                                                            |
| Width (mm):                      | 170                                                                            |
| Height (mm):                     | 170                                                                            |
| Depth (mm):                      | 110                                                                            |
| Nett Weight (kg):                | 1.12                                                                           |
| Packaging Dimensions             |                                                                                |
| Length (mm):                     | 170                                                                            |
| Width (mm):                      | 205                                                                            |
| Height (mm):                     | 150                                                                            |
| Gross Weight (kg):               | 1.12                                                                           |
| Packaging Data                   |                                                                                |
| Box Colour:                      | White Cardboard Box                                                            |
| Box Qty:                         | 1                                                                              |
| Label Size:                      | 100 x 50                                                                       |
| Label Colour:                    | White Label                                                                    |
| Label Qty:                       | 1                                                                              |
| Outer Box Dimensions (If A       | Applicable)                                                                    |
| Length (mm):                     | ,                                                                              |
| Width (mm):                      | 470                                                                            |
| Height (mm):                     | 490                                                                            |
| Depth (mm):                      | 400                                                                            |
| Gross Weight (kg):               |                                                                                |
| Barcode:                         | 5056211899044                                                                  |
| Product Details                  |                                                                                |
| Country of Origin:               | United Kingdom                                                                 |
| Fitting Instruction:             | No No                                                                          |
| Product Material:                | Brass/ABS                                                                      |
| Mount Type:                      | Wall, Recessed                                                                 |
| Outlet Elbow Supplied:           | No                                                                             |
| Easy Clean:                      |                                                                                |
| Head Included:                   | Not Applicable No                                                              |
| Handset Included:                | No                                                                             |
| Body Jets Included:              | No                                                                             |
| No of Body Jets:                 | Not Applicable                                                                 |
|                                  | 0.5                                                                            |
| Operating Pressure (bar):        |                                                                                |
| Valve/Cartridge Type:            | Single Lever Cartridge  0.5 bar: 8.4   1 bar: 11.9   2 bar: 16.9   3 bar: 20.8 |
| Flow Rates (L/min): 0.1 bar: 3.7 |                                                                                |
| TMV2 Approved: No                | Approval No: N/A                                                               |
| TMV3 Approved: No                | Approval No: N/A                                                               |
| WRAS Approved: No                | Approval No: N/A                                                               |
| Head Function:                   | Not Applicable                                                                 |
| Handset Function:                | Not Applicable                                                                 |
| Body Jet Info:                   | Not Applicable                                                                 |
| Pipe Size:                       | 15 mm (1/2" Bsp)                                                               |
| Pipe Centres:                    | N/A                                                                            |
| Colour/Finish:                   | Chrome                                                                         |
| Hose Included:                   | Not Applicable                                                                 |