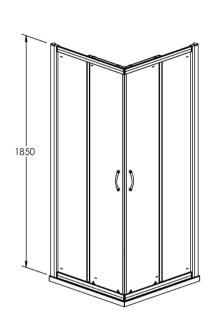

**Description:** Ella 800X800 Corner Entry Enclosure 1850 Sales Code: ERCE8080

| <b>Product Dimensions</b>          |                                       |
|------------------------------------|---------------------------------------|
| Height (mm):                       | 1850                                  |
| Width (mm):                        | 790                                   |
| Depth (mm):                        | 790                                   |
| Nett Weight (kg):                  | 38.5                                  |
| Packaging Dimensions               |                                       |
| Height (mm):                       | 1910                                  |
| Width (mm):                        | 520                                   |
| Length (mm):                       | 65                                    |
| Gross Weight (kg):                 | 38.5                                  |
| Packaging Data                     |                                       |
| Box Colour:                        | Brown Cardboard Box - Printed         |
| Box Qty:                           | 1                                     |
| Label Size:                        | 140 x 40                              |
| Label Colour:                      | Not Applicable                        |
| Label Qty:                         | 0                                     |
| <b>Outer Box Dimensions (If Ap</b> | plicable)                             |
| Height (mm):                       | · · · · · · · · · · · · · · · · · · · |
| Width (mm):                        |                                       |
| Depth (mm):                        |                                       |
| Length (mm):                       |                                       |
| Gross Weight (kg):                 |                                       |
| Barcode:                           | 5055369078646                         |
| <b>Product Details</b>             |                                       |
| Country of Origin:                 | China                                 |
| Fitting Instruction:               | No                                    |
| CE & UKCA:                         | Yes                                   |
| Profile Material:                  | Aluminium                             |
| Profile Finish:                    | Satin Chrome                          |
| Adjustments (mm):                  | 770mm-790mm                           |
| Entry Width (mm):                  | 395mm                                 |
| Swing In Dim (mm):                 | N/A                                   |
| Swing Out Dim (mm):                | N/A                                   |
| Radius (mm):                       | Not Applicable                        |
| Glass Thickness (mm):              | 5                                     |
| Easy Fit:                          | Yes                                   |
| Easy Clean:                        | No                                    |
| Handle Style:                      | D Shape Handle                        |
| Handle Material:                   | Plastic                               |
| Enclosure Design:                  | Framed                                |
| Wheel Type:                        | Plastic, Dual, Qucik Release          |
| Support Bar Included:              | Support Bar Not Included              |
| Extras:                            | None                                  |