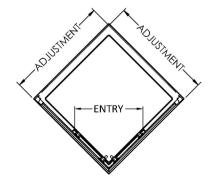

**Description:** Ella 800X800 Corner Entry Enclosure 1850 Sales Code: ERCE8080

| <b>Product Dimensions</b>          |                                       |
|------------------------------------|---------------------------------------|
| Height (mm):                       | 1850                                  |
| Width (mm):                        | 790                                   |
| Depth (mm):                        | 790                                   |
| Nett Weight (kg):                  | 38.5                                  |
| Packaging Dimensions               |                                       |
| Height (mm):                       | 1910                                  |
| Width (mm):                        | 520                                   |
| Length (mm):                       | 65                                    |
| Gross Weight (kg):                 | 38.5                                  |
| Packaging Data                     |                                       |
| Box Colour:                        | Brown Cardboard Box - Printed         |
| Box Qty:                           | 1                                     |
| Label Size:                        | 140 x 40                              |
| Label Colour:                      | Not Applicable                        |
| Label Qty:                         | 0                                     |
| <b>Outer Box Dimensions (If Ap</b> | plicable)                             |
| Height (mm):                       | · · · · · · · · · · · · · · · · · · · |
| Width (mm):                        |                                       |
| Depth (mm):                        |                                       |
| Length (mm):                       |                                       |
| Gross Weight (kg):                 |                                       |
| Barcode:                           | 5055369078646                         |
| <b>Product Details</b>             |                                       |
| Country of Origin:                 | China                                 |
| Fitting Instruction:               | No                                    |
| CE & UKCA:                         | Yes                                   |
| Profile Material:                  | Aluminium                             |
| Profile Finish:                    | Satin Chrome                          |
| Adjustments (mm):                  | 770mm-790mm                           |
| Entry Width (mm):                  | 395mm                                 |
| Swing In Dim (mm):                 | N/A                                   |
| Swing Out Dim (mm):                | N/A                                   |
| Radius (mm):                       | Not Applicable                        |
| Glass Thickness (mm):              | 5                                     |
| Easy Fit:                          | Yes                                   |
| Easy Clean:                        | No                                    |
| Handle Style:                      | D Shape Handle                        |
| Handle Material:                   | Plastic                               |
| Enclosure Design:                  | Framed                                |
| Wheel Type:                        | Plastic, Dual, Qucik Release          |
| Support Bar Included:              | Support Bar Not Included              |
| Extras:                            | None                                  |