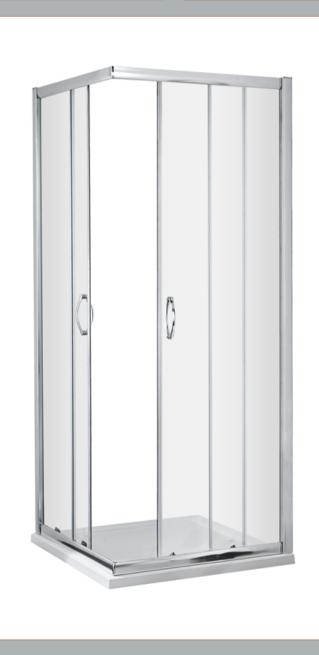

**Description:** Ella 800X800 Corner Entry Enclosure 1850 Sales Code: ERCE8080

| <b>Product Dimensions</b>          |                                       |
|------------------------------------|---------------------------------------|
| Height (mm):                       | 1850                                  |
| Width (mm):                        | 790                                   |
| Depth (mm):                        | 790                                   |
| Nett Weight (kg):                  | 38.5                                  |
| Packaging Dimensions               |                                       |
| Height (mm):                       | 1910                                  |
| Width (mm):                        | 520                                   |
| Length (mm):                       | 65                                    |
| Gross Weight (kg):                 | 38.5                                  |
| Packaging Data                     |                                       |
| Box Colour:                        | Brown Cardboard Box - Printed         |
| Box Qty:                           | 1                                     |
| Label Size:                        | 140 x 40                              |
| Label Colour:                      | Not Applicable                        |
| Label Qty:                         | 0                                     |
| <b>Outer Box Dimensions (If Ap</b> | plicable)                             |
| Height (mm):                       | · · · · · · · · · · · · · · · · · · · |
| Width (mm):                        |                                       |
| Depth (mm):                        |                                       |
| Length (mm):                       |                                       |
| Gross Weight (kg):                 |                                       |
| Barcode:                           | 5055369078646                         |
| <b>Product Details</b>             |                                       |
| Country of Origin:                 | China                                 |
| Fitting Instruction:               | No                                    |
| CE & UKCA:                         | Yes                                   |
| Profile Material:                  | Aluminium                             |
| Profile Finish:                    | Satin Chrome                          |
| Adjustments (mm):                  | 770mm-790mm                           |
| Entry Width (mm):                  | 395mm                                 |
| Swing In Dim (mm):                 | N/A                                   |
| Swing Out Dim (mm):                | N/A                                   |
| Radius (mm):                       | Not Applicable                        |
| Glass Thickness (mm):              | 5                                     |
| Easy Fit:                          | Yes                                   |
| Easy Clean:                        | No                                    |
| Handle Style:                      | D Shape Handle                        |
| Handle Material:                   | Plastic                               |
| Enclosure Design:                  | Framed                                |
| Wheel Type:                        | Plastic, Dual, Qucik Release          |
| Support Bar Included:              | Support Bar Not Included              |
| Extras:                            | None                                  |