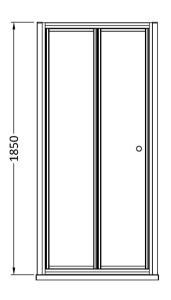

Sales Code: ERBD90 Description: Ella 900mm Bi-Fold Door (1850)

| <b>Product Dimensions</b>         |                               |
|-----------------------------------|-------------------------------|
| Height (mm):                      | 1854                          |
| Width (mm):                       | 885                           |
| Depth (mm):                       | 42                            |
| Nett Weight (kg):                 | 23.5                          |
| Packaging Dimensions              |                               |
| Height (mm):                      | 1900                          |
| Width (mm):                       | 885                           |
| Length (mm):                      | 80                            |
| Gross Weight (kg):                | 23.5                          |
| Packaging Data                    |                               |
| Box Colour:                       | Brown Cardboard Box - Printed |
| Box Qty:                          | 1                             |
| Label Size:                       | 100 x 50                      |
| Label Colour:                     | Not Applicable                |
| Label Qty:                        | 0                             |
| <b>Outer Box Dimensions (If A</b> | pplicable)                    |
| Height (mm):                      |                               |
| Width (mm):                       |                               |
| Depth (mm):                       |                               |
| Length (mm):                      |                               |
| Gross Weight (kg):                |                               |
| Barcode:                          | 5055369078752                 |
| <b>Product Details</b>            |                               |
| Country of Origin:                | China                         |
| Fitting Instruction:              | No                            |
| CE & UKCA:                        | Yes                           |
| Profile Material:                 | Aluminium                     |
| Profile Finish:                   | Satin Chrome                  |
| Adjustments (mm):                 | 850mm - 885mm                 |
| Entry Width (mm):                 | 635M                          |
| Swing In Dim (mm):                | 382M                          |
| Swing Out Dim (mm):               | N/A                           |
| Radius (mm):                      | Not Applicable                |
| Glass Thickness (mm):             | 5                             |
| Easy Fit:                         | No                            |
| Easy Clean:                       | No                            |
| Handle Style:                     | Knob Handle                   |
| Handle Material:                  | Plastic                       |
| Enclosure Design:                 | Framed                        |
| Wheel Type:                       | Captive And Fixed.            |
| Support Bar Included:             | Support Bar Not Included      |
| Extras:                           | None                          |