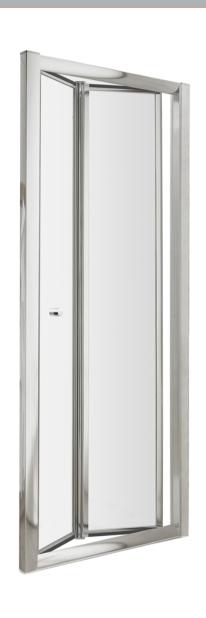

Sales Code: ERBD90 Description: Ella 900mm Bi-Fold Door (1850)

| <b>Product Dimensions</b>         |                               |
|-----------------------------------|-------------------------------|
| Height (mm):                      | 1854                          |
| Width (mm):                       | 885                           |
| Depth (mm):                       | 42                            |
| Nett Weight (kg):                 | 23.5                          |
| Packaging Dimensions              |                               |
| Height (mm):                      | 1900                          |
| Width (mm):                       | 885                           |
| Length (mm):                      | 80                            |
| Gross Weight (kg):                | 23.5                          |
| Packaging Data                    |                               |
| Box Colour:                       | Brown Cardboard Box - Printed |
| Box Qty:                          | 1                             |
| Label Size:                       | 100 x 50                      |
| Label Colour:                     | Not Applicable                |
| Label Qty:                        | 0                             |
| <b>Outer Box Dimensions (If A</b> | pplicable)                    |
| Height (mm):                      |                               |
| Width (mm):                       |                               |
| Depth (mm):                       |                               |
| Length (mm):                      |                               |
| Gross Weight (kg):                |                               |
| Barcode:                          | 5055369078752                 |
| <b>Product Details</b>            |                               |
| Country of Origin:                | China                         |
| Fitting Instruction:              | No                            |
| CE & UKCA:                        | Yes                           |
| Profile Material:                 | Aluminium                     |
| Profile Finish:                   | Satin Chrome                  |
| Adjustments (mm):                 | 850mm - 885mm                 |
| Entry Width (mm):                 | 635M                          |
| Swing In Dim (mm):                | 382M                          |
| Swing Out Dim (mm):               | N/A                           |
| Radius (mm):                      | Not Applicable                |
| Glass Thickness (mm):             | 5                             |
| Easy Fit:                         | No                            |
| Easy Clean:                       | No                            |
| Handle Style:                     | Knob Handle                   |
| Handle Material:                  | Plastic                       |
| Enclosure Design:                 | Framed                        |
| Wheel Type:                       | Captive And Fixed.            |
| Support Bar Included:             | Support Bar Not Included      |
| Extras:                           | None                          |