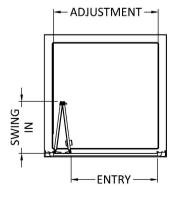

Sales Code: ERBD90 Description: Ella 900mm Bi-Fold Door (1850)

| <b>Product Dimensions</b>         |                               |
|-----------------------------------|-------------------------------|
| Height (mm):                      | 1854                          |
| Width (mm):                       | 885                           |
| Depth (mm):                       | 42                            |
| Nett Weight (kg):                 | 23.5                          |
| Packaging Dimensions              |                               |
| Height (mm):                      | 1900                          |
| Width (mm):                       | 885                           |
| Length (mm):                      | 80                            |
| Gross Weight (kg):                | 23.5                          |
| Packaging Data                    |                               |
| Box Colour:                       | Brown Cardboard Box - Printed |
| Box Qty:                          | 1                             |
| Label Size:                       | 100 x 50                      |
| Label Colour:                     | Not Applicable                |
| Label Qty:                        | 0                             |
| <b>Outer Box Dimensions (If A</b> | pplicable)                    |
| Height (mm):                      |                               |
| Width (mm):                       |                               |
| Depth (mm):                       |                               |
| Length (mm):                      |                               |
| Gross Weight (kg):                |                               |
| Barcode:                          | 5055369078752                 |
| <b>Product Details</b>            |                               |
| Country of Origin:                | China                         |
| Fitting Instruction:              | No                            |
| CE & UKCA:                        | Yes                           |
| Profile Material:                 | Aluminium                     |
| Profile Finish:                   | Satin Chrome                  |
| Adjustments (mm):                 | 850mm - 885mm                 |
| Entry Width (mm):                 | 635M                          |
| Swing In Dim (mm):                | 382M                          |
| Swing Out Dim (mm):               | N/A                           |
| Radius (mm):                      | Not Applicable                |
| Glass Thickness (mm):             | 5                             |
| Easy Fit:                         | No                            |
| Easy Clean:                       | No                            |
| Handle Style:                     | Knob Handle                   |
| Handle Material:                  | Plastic                       |
| Enclosure Design:                 | Framed                        |
| Wheel Type:                       | Captive And Fixed.            |
| Support Bar Included:             | Support Bar Not Included      |
| Extras:                           | None                          |