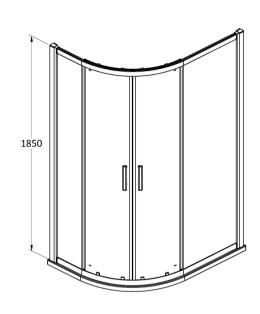

## ROXOR

Sales Code: AQU109 Description: Pacific Off/Set Quad 1000X900x6mm

| <b>Product Dimensions</b>         |                               |
|-----------------------------------|-------------------------------|
| Height (mm):                      | 1850                          |
| Width (mm):                       | 980                           |
| Depth (mm):                       | 880                           |
| Nett Weight (kg):                 | 48.3                          |
| Packaging Dimensions              |                               |
| Height (mm):                      | 1910                          |
| Width (mm):                       | 480                           |
| Length (mm):                      | 150                           |
| Gross Weight (kg):                | 48.3                          |
| Packaging Data                    |                               |
| Box Colour:                       | Brown Cardboard Box - Printed |
| Box Qty:                          | 1                             |
| Label Size:                       | 100 x 50                      |
| Label Colour:                     | Not Applicable                |
| Label Qty:                        | 0                             |
| <b>Outer Box Dimensions (If A</b> | pplicable)                    |
| Height (mm):                      |                               |
| Width (mm):                       |                               |
| Depth (mm):                       |                               |
| Length (mm):                      |                               |
| Gross Weight (kg):                |                               |
| Barcode:                          | 5055369080113                 |
| <b>Product Details</b>            |                               |
| Country of Origin:                | China                         |
| Fitting Instruction:              | No                            |
| CE & UKCA:                        | Yes                           |
| Profile Material:                 | Aluminium                     |
| Profile Finish:                   | Polished Chrome               |
| Adjustments (mm):                 | 960mm - 980mm / 860mm - 880mm |
| Entry Width (mm):                 | 520mm                         |
| Swing In Dim (mm):                | N/A                           |
| Swing Out Dim (mm):               | N/A                           |
| Radius (mm):                      | 538 mm                        |
| Glass Thickness (mm):             | 6                             |
| Easy Fit:                         | Yes                           |
| Easy Clean:                       | No                            |
| Handle Style:                     | Square T Shape Handle         |
| Handle Material:                  | Metal                         |
| Enclosure Design:                 | Framed                        |
| Wheel Type:                       | Dual, Quick Release           |
| Support Bar Included:             | Support Bar Not Included      |
| Extras:                           | None                          |