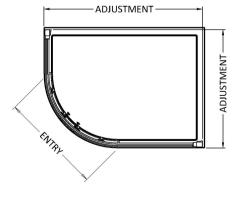

## ROXOR

Sales Code: AQU109 Description: Pacific Off/Set Quad 1000X900x6mm

| <b>Product Dimensions</b>         |                               |
|-----------------------------------|-------------------------------|
| Height (mm):                      | 1850                          |
| Width (mm):                       | 980                           |
| Depth (mm):                       | 880                           |
| Nett Weight (kg):                 | 48.3                          |
| Packaging Dimensions              |                               |
| Height (mm):                      | 1910                          |
| Width (mm):                       | 480                           |
| Length (mm):                      | 150                           |
| Gross Weight (kg):                | 48.3                          |
| Packaging Data                    |                               |
| Box Colour:                       | Brown Cardboard Box - Printed |
| Box Qty:                          | 1                             |
| Label Size:                       | 100 x 50                      |
| Label Colour:                     | Not Applicable                |
| Label Qty:                        | 0                             |
| <b>Outer Box Dimensions (If A</b> | pplicable)                    |
| Height (mm):                      |                               |
| Width (mm):                       |                               |
| Depth (mm):                       |                               |
| Length (mm):                      |                               |
| Gross Weight (kg):                |                               |
| Barcode:                          | 5055369080113                 |
| <b>Product Details</b>            |                               |
| Country of Origin:                | China                         |
| Fitting Instruction:              | No                            |
| CE & UKCA:                        | Yes                           |
| Profile Material:                 | Aluminium                     |
| Profile Finish:                   | Polished Chrome               |
| Adjustments (mm):                 | 960mm - 980mm / 860mm - 880mm |
| Entry Width (mm):                 | 520mm                         |
| Swing In Dim (mm):                | N/A                           |
| Swing Out Dim (mm):               | N/A                           |
| Radius (mm):                      | 538 mm                        |
| Glass Thickness (mm):             | 6                             |
| Easy Fit:                         | Yes                           |
| Easy Clean:                       | No                            |
| Handle Style:                     | Square T Shape Handle         |
| Handle Material:                  | Metal                         |
| Enclosure Design:                 | Framed                        |
| Wheel Type:                       | Dual, Quick Release           |
| Support Bar Included:             | Support Bar Not Included      |
| Extras:                           | None                          |