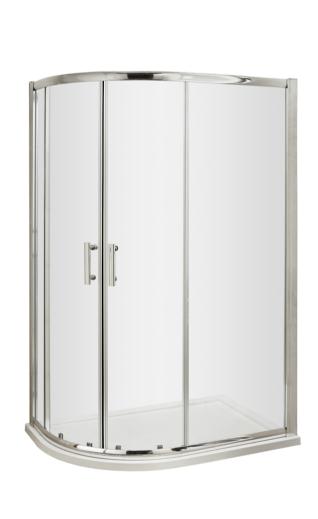

## ROXOR

Sales Code: AQU109 Description: Pacific Off/Set Quad 1000X900x6mm

| <b>Product Dimensions</b>         |                               |
|-----------------------------------|-------------------------------|
| Height (mm):                      | 1850                          |
| Width (mm):                       | 980                           |
| Depth (mm):                       | 880                           |
| Nett Weight (kg):                 | 48.3                          |
| Packaging Dimensions              |                               |
| Height (mm):                      | 1910                          |
| Width (mm):                       | 480                           |
| Length (mm):                      | 150                           |
| Gross Weight (kg):                | 48.3                          |
| Packaging Data                    |                               |
| Box Colour:                       | Brown Cardboard Box - Printed |
| Box Qty:                          | 1                             |
| Label Size:                       | 100 x 50                      |
| Label Colour:                     | Not Applicable                |
| Label Qty:                        | 0                             |
| <b>Outer Box Dimensions (If A</b> | pplicable)                    |
| Height (mm):                      |                               |
| Width (mm):                       |                               |
| Depth (mm):                       |                               |
| Length (mm):                      |                               |
| Gross Weight (kg):                |                               |
| Barcode:                          | 5055369080113                 |
| <b>Product Details</b>            |                               |
| Country of Origin:                | China                         |
| Fitting Instruction:              | No                            |
| CE & UKCA:                        | Yes                           |
| Profile Material:                 | Aluminium                     |
| Profile Finish:                   | Polished Chrome               |
| Adjustments (mm):                 | 960mm - 980mm / 860mm - 880mm |
| Entry Width (mm):                 | 520mm                         |
| Swing In Dim (mm):                | N/A                           |
| Swing Out Dim (mm):               | N/A                           |
| Radius (mm):                      | 538 mm                        |
| Glass Thickness (mm):             | 6                             |
| Easy Fit:                         | Yes                           |
| Easy Clean:                       | No                            |
| Handle Style:                     | Square T Shape Handle         |
| Handle Material:                  | Metal                         |
| Enclosure Design:                 | Framed                        |
| Wheel Type:                       | Dual, Quick Release           |
| Support Bar Included:             | Support Bar Not Included      |
| Extras:                           | None                          |