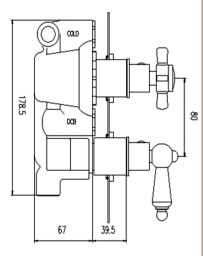

Sales Code: A3033 Description: Beaumont Twin Valve Traditional Plate

| Product Dimensions                                    |                                                          |           |
|-------------------------------------------------------|----------------------------------------------------------|-----------|
| Length (mm):                                          |                                                          |           |
| Width (mm):                                           | 120                                                      |           |
| Height (mm):                                          | 210                                                      |           |
| Depth (mm):                                           | 135                                                      |           |
| Nett Weight (kg):                                     | 2.18                                                     |           |
|                                                       | 2.10                                                     |           |
| Packaging Dimensions                                  |                                                          |           |
| Length (mm):                                          | 250                                                      |           |
| Width (mm):                                           | 240                                                      |           |
| Height (mm):                                          | 110                                                      |           |
| Gross Weight (kg):                                    | 2.65                                                     |           |
| Packaging Data                                        |                                                          |           |
| Box Colour:                                           | White Cardboard Box                                      |           |
| Box Qty:                                              | 1                                                        |           |
| Label Size:                                           | 100 x 50                                                 |           |
| Label Colour:                                         | White Label                                              |           |
| Label Qty:                                            | 2                                                        |           |
| Outer Box Dimensions (If A                            | Applicable)                                              |           |
| Length (mm):                                          | FF ···································                   |           |
| Width (mm):                                           | 495                                                      |           |
| Height (mm):                                          | 320                                                      |           |
| Depth (mm):                                           | 295                                                      |           |
| Gross Weight (kg):                                    | 17                                                       |           |
| Barcode:                                              | 5055146196679                                            |           |
| Product Details                                       | 00001.01000.0                                            |           |
| Country of Origin:                                    | United Kingdom                                           |           |
| Fitting Instruction:                                  | No No                                                    |           |
| Product Material:                                     | Brass/ABS                                                |           |
| Mount Type:                                           | Wall, Recessed                                           |           |
| Outlet Elbow Supplied:                                | No No                                                    |           |
| Easy Clean:                                           | Not Applicable                                           |           |
| Head Included:                                        | No                                                       |           |
| Handset Included:                                     | No                                                       |           |
| Body Jets Included:                                   | Not Applicable                                           |           |
| No of Body Jets:                                      | Not Applicable  Not Applicable                           |           |
| Operating Pressure (bar):                             | 0.1                                                      |           |
| Valve/Cartridge Type:                                 |                                                          |           |
| <u> </u>                                              | 1/4 Turn Ceramic Disc  0.5 bar: 14  1 bar: 20  2 bar: 29 | 3 bar: 44 |
| Flow Rates (L/min): 0.1 bar: 5.5<br>TMV2 Approved: No | 0.5 bar: 14 1 bar: 20 2 bar: 29  Approval No: N/A        | 3 Udl: 44 |
| **                                                    | **                                                       |           |
| TMV3 Approved: No                                     | Approval No: N/A                                         |           |
| WRAS Approved: Yes                                    | Approval No: 2204707                                     |           |
| Head Function:                                        | Not Applicable                                           |           |
| Handset Function:                                     | Not Applicable                                           |           |
| Body Jet Info:                                        | Not Applicable                                           |           |
| Pipe Size:                                            | 15 mm (1/2" Bsp)                                         |           |
| Pipe Centres:                                         | N/A                                                      |           |
| Colour/Finish:                                        | Chrome                                                   |           |
| Hose Included:                                        | Not Applicable                                           |           |