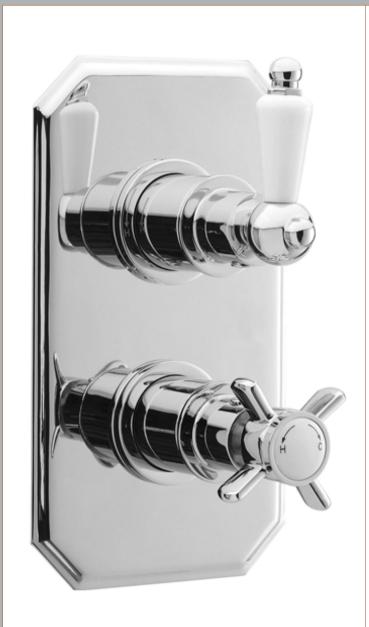

Sales Code: A3033 Description: Beaumont Twin Valve Traditional Plate

| Product Dimensions                                    |                                                          |           |
|-------------------------------------------------------|----------------------------------------------------------|-----------|
| Length (mm):                                          |                                                          |           |
| Width (mm):                                           | 120                                                      |           |
| Height (mm):                                          | 210                                                      |           |
| Depth (mm):                                           | 135                                                      |           |
| Nett Weight (kg):                                     | 2.18                                                     |           |
|                                                       | 2.10                                                     |           |
| Packaging Dimensions                                  |                                                          |           |
| Length (mm):                                          | 250                                                      |           |
| Width (mm):                                           | 240                                                      |           |
| Height (mm):                                          | 110                                                      |           |
| Gross Weight (kg):                                    | 2.65                                                     |           |
| Packaging Data                                        |                                                          |           |
| Box Colour:                                           | White Cardboard Box                                      |           |
| Box Qty:                                              | 1                                                        |           |
| Label Size:                                           | 100 x 50                                                 |           |
| Label Colour:                                         | White Label                                              |           |
| Label Qty:                                            | 2                                                        |           |
| Outer Box Dimensions (If A                            | Applicable)                                              |           |
| Length (mm):                                          | FF ···································                   |           |
| Width (mm):                                           | 495                                                      |           |
| Height (mm):                                          | 320                                                      |           |
| Depth (mm):                                           | 295                                                      |           |
| Gross Weight (kg):                                    | 17                                                       |           |
| Barcode:                                              | 5055146196679                                            |           |
| Product Details                                       | 00001.01000.0                                            |           |
| Country of Origin:                                    | United Kingdom                                           |           |
| Fitting Instruction:                                  | No No                                                    |           |
| Product Material:                                     | Brass/ABS                                                |           |
| Mount Type:                                           | Wall, Recessed                                           |           |
| Outlet Elbow Supplied:                                | No No                                                    |           |
| Easy Clean:                                           | Not Applicable                                           |           |
| Head Included:                                        | No                                                       |           |
| Handset Included:                                     | No                                                       |           |
| Body Jets Included:                                   | Not Applicable                                           |           |
| No of Body Jets:                                      | Not Applicable  Not Applicable                           |           |
| Operating Pressure (bar):                             | 0.1                                                      |           |
| Valve/Cartridge Type:                                 |                                                          |           |
| <u> </u>                                              | 1/4 Turn Ceramic Disc  0.5 bar: 14  1 bar: 20  2 bar: 29 | 3 bar: 44 |
| Flow Rates (L/min): 0.1 bar: 5.5<br>TMV2 Approved: No | 0.5 bar: 14 1 bar: 20 2 bar: 29  Approval No: N/A        | 3 Udl: 44 |
| **                                                    | **                                                       |           |
| TMV3 Approved: No                                     | Approval No: N/A                                         |           |
| WRAS Approved: Yes                                    | Approval No: 2204707                                     |           |
| Head Function:                                        | Not Applicable                                           |           |
| Handset Function:                                     | Not Applicable                                           |           |
| Body Jet Info:                                        | Not Applicable                                           |           |
| Pipe Size:                                            | 15 mm (1/2" Bsp)                                         |           |
| Pipe Centres:                                         | N/A                                                      |           |
| Colour/Finish:                                        | Chrome                                                   |           |
| Hose Included:                                        | Not Applicable                                           |           |