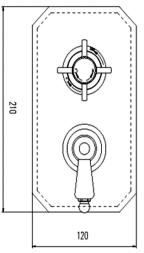

Sales Code: A3033 Description: Beaumont Twin Valve Traditional Plate

| Product Dimensions                                    |                                                          |           |
|-------------------------------------------------------|----------------------------------------------------------|-----------|
| Length (mm):                                          |                                                          |           |
| Width (mm):                                           | 120                                                      |           |
| Height (mm):                                          | 210                                                      |           |
| Depth (mm):                                           | 135                                                      |           |
| Nett Weight (kg):                                     | 2.18                                                     |           |
|                                                       | 2.10                                                     |           |
| Packaging Dimensions                                  |                                                          |           |
| Length (mm):                                          | 250                                                      |           |
| Width (mm):                                           | 240                                                      |           |
| Height (mm):                                          | 110                                                      |           |
| Gross Weight (kg):                                    | 2.65                                                     |           |
| Packaging Data                                        |                                                          |           |
| Box Colour:                                           | White Cardboard Box                                      |           |
| Box Qty:                                              | 1                                                        |           |
| Label Size:                                           | 100 x 50                                                 |           |
| Label Colour:                                         | White Label                                              |           |
| Label Qty:                                            | 2                                                        |           |
| Outer Box Dimensions (If A                            | Applicable)                                              |           |
| Length (mm):                                          | FF ···································                   |           |
| Width (mm):                                           | 495                                                      |           |
| Height (mm):                                          | 320                                                      |           |
| Depth (mm):                                           | 295                                                      |           |
| Gross Weight (kg):                                    | 17                                                       |           |
| Barcode:                                              | 5055146196679                                            |           |
| Product Details                                       | 00001.01000.0                                            |           |
| Country of Origin:                                    | United Kingdom                                           |           |
| Fitting Instruction:                                  | No No                                                    |           |
| Product Material:                                     | Brass/ABS                                                |           |
| Mount Type:                                           | Wall, Recessed                                           |           |
| Outlet Elbow Supplied:                                | No No                                                    |           |
| Easy Clean:                                           | Not Applicable                                           |           |
| Head Included:                                        | No                                                       |           |
| Handset Included:                                     | No                                                       |           |
| Body Jets Included:                                   | Not Applicable                                           |           |
| No of Body Jets:                                      | Not Applicable  Not Applicable                           |           |
| Operating Pressure (bar):                             | 0.1                                                      |           |
| Valve/Cartridge Type:                                 |                                                          |           |
| <u> </u>                                              | 1/4 Turn Ceramic Disc  0.5 bar: 14  1 bar: 20  2 bar: 29 | 3 bar: 44 |
| Flow Rates (L/min): 0.1 bar: 5.5<br>TMV2 Approved: No | 0.5 bar: 14 1 bar: 20 2 bar: 29  Approval No: N/A        | 3 Udl: 44 |
| **                                                    | **                                                       |           |
| TMV3 Approved: No                                     | Approval No: N/A                                         |           |
| WRAS Approved: Yes                                    | Approval No: 2204707                                     |           |
| Head Function:                                        | Not Applicable                                           |           |
| Handset Function:                                     | Not Applicable                                           |           |
| Body Jet Info:                                        | Not Applicable                                           |           |
| Pipe Size:                                            | 15 mm (1/2" Bsp)                                         |           |
| Pipe Centres:                                         | N/A                                                      |           |
| Colour/Finish:                                        | Chrome                                                   |           |
| Hose Included:                                        | Not Applicable                                           |           |