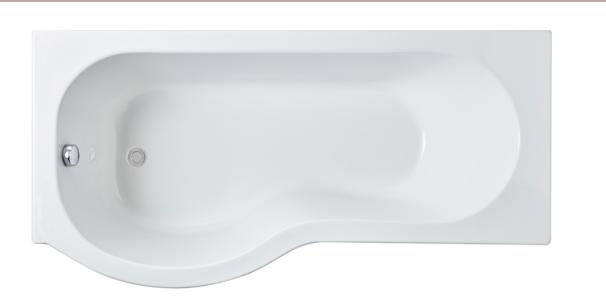

## TECHNICAL DATA SHEET

Sales Code: WBP1685L

**Description:** 1600 X 850 P Shape Bath Lh

**Packaging Details** 

Barcode: 5056211822417

## TECHNICAL DATA SHEET

Sales Code: WBP105

**Description:** 1600mm P Shaped Showerbath Lh

| Product Dimensions             |                        |  |  |
|--------------------------------|------------------------|--|--|
| Length (mm):                   | 1600                   |  |  |
| Width (mm):                    | 850                    |  |  |
| Depth (mm):                    | 410                    |  |  |
| Nett Weight (kg):              | 17.5                   |  |  |
| Packaging Dimensions           |                        |  |  |
| Length (mm):                   | 700                    |  |  |
| Width (mm):                    | 1600                   |  |  |
| Depth (mm):                    | 850                    |  |  |
| Gross Weight (kg):             | 17.5                   |  |  |
| Packaging Data                 |                        |  |  |
| Box Colour:                    | Brown Cardboard Sleeve |  |  |
| Box Qty:                       | 1                      |  |  |
| Label Size:                    | 192 x 38               |  |  |
| Label Colour:                  | White Label            |  |  |
| Label Qty:                     | 1                      |  |  |
| <b>Outer Box Dimensions (I</b> | f Applicable)          |  |  |
| Length (mm):                   |                        |  |  |
| Width (mm):                    |                        |  |  |
| Height (mm):                   |                        |  |  |
| Gross Weight (kg):             |                        |  |  |
| Barcode:                       | 5056211822233          |  |  |
| Product Details                |                        |  |  |
| Country of Origin:             | Turkey                 |  |  |
| Fitting Instruction:           | No                     |  |  |
| Certification:                 | FSC: No CE & UKCA: Yes |  |  |
| Material Colour Reference:     | European White         |  |  |
| Product Material:              | Acrylic                |  |  |
| Material Thickness:            |                        |  |  |
| Volume (Ltr):                  | 190L                   |  |  |
| Displaced Capacity:            | 120L                   |  |  |
| Leg Set Included:              | Legset Not Included    |  |  |
| Waste Included:                | Waste Not Included     |  |  |
| Drilled/Undrilled:             | Undrilled For Taps     |  |  |
| Includes Grips:                | No Grips Supplied      |  |  |
| Embossed:                      | No                     |  |  |
| No of Tapholes:                | None                   |  |  |
| Anti-Slip:                     | No                     |  |  |