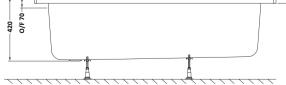

## TECHNICAL DATA SHEET

ROXOR

Sales Code: WBL001

## Description: Bath Leg Set

| Product Dimensions             |                        |            |  |  |
|--------------------------------|------------------------|------------|--|--|
| Length (mm):                   | 650                    |            |  |  |
| Width (mm):                    | 650                    |            |  |  |
| Depth (mm):                    | 60                     |            |  |  |
| Nett Weight (kg):              | 2.5                    |            |  |  |
| Packaging Dimensions           |                        |            |  |  |
| Length (mm):                   | 665                    |            |  |  |
| Width (mm):                    | 55                     |            |  |  |
| Depth (mm):                    | 42                     |            |  |  |
| Gross Weight (kg):             | 2.5                    |            |  |  |
| Packaging Data                 |                        |            |  |  |
| Box Colour:                    | Brown Cardboard Sleeve |            |  |  |
| Box Qty:                       | 1                      |            |  |  |
| Label Size:                    | 100 x 50               |            |  |  |
| Label Colour:                  | White Label            |            |  |  |
| Label Qty:                     | 2                      |            |  |  |
| <b>Outer Box Dimensions (1</b> | f Applicable           | )          |  |  |
| Length (mm):                   |                        |            |  |  |
| Width (mm):                    |                        |            |  |  |
| Height (mm):                   |                        |            |  |  |
| Gross Weight (kg):             |                        |            |  |  |
| Barcode:                       | 5056211809197          |            |  |  |
| Product Details                |                        |            |  |  |
| Country of Origin:             | Poland                 |            |  |  |
| Fitting Instruction:           | No                     |            |  |  |
| Certification:                 | FSC:                   | CE & UKCA: |  |  |
| Material Colour Reference:     |                        |            |  |  |
| Product Material:              |                        |            |  |  |
| Material Thickness:            |                        |            |  |  |
| Volume (Ltr):                  |                        |            |  |  |
| Displaced Capacity:            |                        |            |  |  |
| Leg Set Included:              |                        |            |  |  |
| Waste Included:                |                        |            |  |  |
| Drilled/Undrilled:             |                        |            |  |  |
| Includes Grips:                |                        |            |  |  |
| Embossed:                      |                        |            |  |  |
| No of Tapholes:                |                        |            |  |  |
| Anti-Slip:                     |                        |            |  |  |