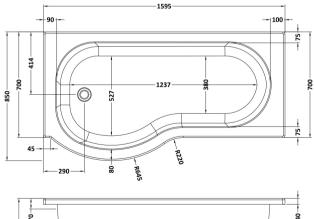

## TECHNICAL DATA SHEET

Sales Code: WBP105

**Description:** 1600mm P Shaped Showerbath Lh

| Product Dimensions             |                        |  |  |
|--------------------------------|------------------------|--|--|
| Length (mm):                   | 1600                   |  |  |
| Width (mm):                    | 850                    |  |  |
| Depth (mm):                    | 410                    |  |  |
| Nett Weight (kg):              | 17.5                   |  |  |
| Packaging Dimensions           |                        |  |  |
| Length (mm):                   | 700                    |  |  |
| Width (mm):                    | 1600                   |  |  |
| Depth (mm):                    | 850                    |  |  |
| Gross Weight (kg):             | 17.5                   |  |  |
| Packaging Data                 |                        |  |  |
| Box Colour:                    | Brown Cardboard Sleeve |  |  |
| Box Qty:                       | 1                      |  |  |
| Label Size:                    | 192 x 38               |  |  |
| Label Colour:                  | White Label            |  |  |
| Label Qty:                     | 1                      |  |  |
| <b>Outer Box Dimensions (I</b> | f Applicable)          |  |  |
| Length (mm):                   |                        |  |  |
| Width (mm):                    |                        |  |  |
| Height (mm):                   |                        |  |  |
| Gross Weight (kg):             |                        |  |  |
| Barcode:                       | 5056211822233          |  |  |
| Product Details                |                        |  |  |
| Country of Origin:             | Turkey                 |  |  |
| Fitting Instruction:           | No                     |  |  |
| Certification:                 | FSC: No CE & UKCA: Yes |  |  |
| Material Colour Reference:     | European White         |  |  |
| Product Material:              | Acrylic                |  |  |
| Material Thickness:            |                        |  |  |
| Volume (Ltr):                  | 190L                   |  |  |
| Displaced Capacity:            | 120L                   |  |  |
| Leg Set Included:              | Legset Not Included    |  |  |
| Waste Included:                | Waste Not Included     |  |  |
| Drilled/Undrilled:             | Undrilled For Taps     |  |  |
| Includes Grips:                | No Grips Supplied      |  |  |
| Embossed:                      | No                     |  |  |
| No of Tapholes:                | None                   |  |  |
| Anti-Slip:                     | No                     |  |  |