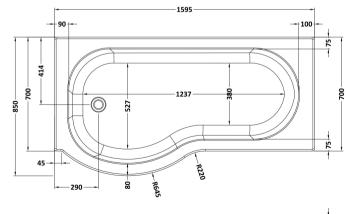

## TECHNICAL DATA SHEET

Sales Code: WBP105

**Description:** 1600mm P Shaped Showerbath Lh

| Product Dimensions             |                        |  |  |
|--------------------------------|------------------------|--|--|
| Length (mm):                   | 1600                   |  |  |
| Width (mm):                    | 850                    |  |  |
| Depth (mm):                    | 410                    |  |  |
| Nett Weight (kg):              | 17.5                   |  |  |
| Packaging Dimensions           |                        |  |  |
| Length (mm):                   | 700                    |  |  |
| Width (mm):                    | 1600                   |  |  |
| Depth (mm):                    | 850                    |  |  |
| Gross Weight (kg):             | 17.5                   |  |  |
| Packaging Data                 |                        |  |  |
| Box Colour:                    | Brown Cardboard Sleeve |  |  |
| Box Qty:                       | 1                      |  |  |
| Label Size:                    | 192 x 38               |  |  |
| Label Colour:                  | White Label            |  |  |
| Label Qty:                     | 1                      |  |  |
| <b>Outer Box Dimensions (I</b> | f Applicable)          |  |  |
| Length (mm):                   |                        |  |  |
| Width (mm):                    |                        |  |  |
| Height (mm):                   |                        |  |  |
| Gross Weight (kg):             |                        |  |  |
| Barcode:                       | 5056211822233          |  |  |
| Product Details                |                        |  |  |
| Country of Origin:             | Turkey                 |  |  |
| Fitting Instruction:           | No                     |  |  |
| Certification:                 | FSC: No CE & UKCA: Yes |  |  |
| Material Colour Reference:     | European White         |  |  |
| Product Material:              | Acrylic                |  |  |
| Material Thickness:            |                        |  |  |
| Volume (Ltr):                  | 190L                   |  |  |
| Displaced Capacity:            | 120L                   |  |  |
| Leg Set Included:              | Legset Not Included    |  |  |
| Waste Included:                | Waste Not Included     |  |  |
| Drilled/Undrilled:             | Undrilled For Taps     |  |  |
| Includes Grips:                | No Grips Supplied      |  |  |
| Embossed:                      | No                     |  |  |
| No of Tapholes:                | None                   |  |  |
| Anti-Slip:                     | No                     |  |  |