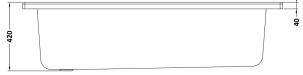

## TECHNICAL DATA SHEET

Sales Code: WBP105

**Description:** 1600mm P Shaped Showerbath Lh

| Product Dimensions             |                        |  |  |
|--------------------------------|------------------------|--|--|
| Length (mm):                   | 1600                   |  |  |
| Width (mm):                    | 850                    |  |  |
| Depth (mm):                    | 410                    |  |  |
| Nett Weight (kg):              | 17.5                   |  |  |
| Packaging Dimensions           |                        |  |  |
| Length (mm):                   | 700                    |  |  |
| Width (mm):                    | 1600                   |  |  |
| Depth (mm):                    | 850                    |  |  |
| Gross Weight (kg):             | 17.5                   |  |  |
| Packaging Data                 |                        |  |  |
| Box Colour:                    | Brown Cardboard Sleeve |  |  |
| Box Qty:                       | 1                      |  |  |
| Label Size:                    | 192 x 38               |  |  |
| Label Colour:                  | White Label            |  |  |
| Label Qty:                     | 1                      |  |  |
| <b>Outer Box Dimensions (I</b> | f Applicable)          |  |  |
| Length (mm):                   |                        |  |  |
| Width (mm):                    |                        |  |  |
| Height (mm):                   |                        |  |  |
| Gross Weight (kg):             |                        |  |  |
| Barcode:                       | 5056211822233          |  |  |
| Product Details                |                        |  |  |
| Country of Origin:             | Turkey                 |  |  |
| Fitting Instruction:           | No                     |  |  |
| Certification:                 | FSC: No CE & UKCA: Yes |  |  |
| Material Colour Reference:     | European White         |  |  |
| Product Material:              | Acrylic                |  |  |
| Material Thickness:            |                        |  |  |
| Volume (Ltr):                  | 190L                   |  |  |
| Displaced Capacity:            | 120L                   |  |  |
| Leg Set Included:              | Legset Not Included    |  |  |
| Waste Included:                | Waste Not Included     |  |  |
| Drilled/Undrilled:             | Undrilled For Taps     |  |  |
| Includes Grips:                | No Grips Supplied      |  |  |
| Embossed:                      | No                     |  |  |
| No of Tapholes:                | None                   |  |  |
| Anti-Slip:                     | No                     |  |  |