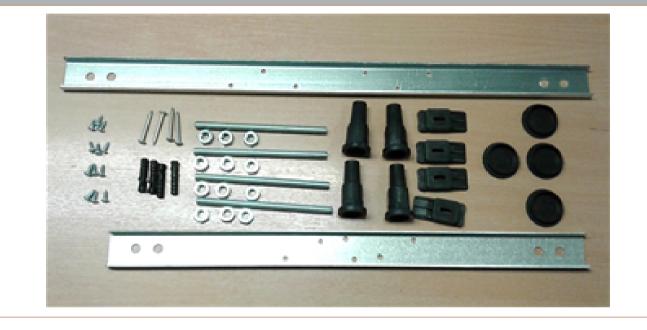

## TECHNICAL DATA SHEET

ROXOR

Sales Code: WBL001

## Description: Bath Leg Set

| Product Dimensions             |                        |            |  |  |
|--------------------------------|------------------------|------------|--|--|
| Length (mm):                   | 650                    |            |  |  |
| Width (mm):                    | 650                    |            |  |  |
| Depth (mm):                    | 60                     |            |  |  |
| Nett Weight (kg):              | 2.5                    |            |  |  |
| Packaging Dimensions           |                        |            |  |  |
| Length (mm):                   | 665                    |            |  |  |
| Width (mm):                    | 55                     |            |  |  |
| Depth (mm):                    | 42                     |            |  |  |
| Gross Weight (kg):             | 2.5                    |            |  |  |
| Packaging Data                 |                        |            |  |  |
| Box Colour:                    | Brown Cardboard Sleeve |            |  |  |
| Box Qty:                       | 1                      |            |  |  |
| Label Size:                    | 100 x 50               |            |  |  |
| Label Colour:                  | White Label            |            |  |  |
| Label Qty:                     | 2                      |            |  |  |
| <b>Outer Box Dimensions (1</b> | f Applicable           | )          |  |  |
| Length (mm):                   |                        |            |  |  |
| Width (mm):                    |                        |            |  |  |
| Height (mm):                   |                        |            |  |  |
| Gross Weight (kg):             |                        |            |  |  |
| Barcode:                       | 5056211809197          |            |  |  |
| Product Details                |                        |            |  |  |
| Country of Origin:             | Poland                 |            |  |  |
| Fitting Instruction:           | No                     |            |  |  |
| Certification:                 | FSC:                   | CE & UKCA: |  |  |
| Material Colour Reference:     |                        |            |  |  |
| Product Material:              |                        |            |  |  |
| Material Thickness:            |                        |            |  |  |
| Volume (Ltr):                  |                        |            |  |  |
| Displaced Capacity:            |                        |            |  |  |
| Leg Set Included:              |                        |            |  |  |
| Waste Included:                |                        |            |  |  |
| Drilled/Undrilled:             |                        |            |  |  |
| Includes Grips:                |                        |            |  |  |
| Embossed:                      |                        |            |  |  |
| No of Tapholes:                |                        |            |  |  |
| Anti-Slip:                     |                        |            |  |  |