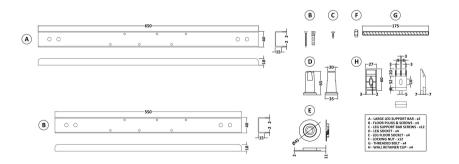

## TECHNICAL DATA SHEET

ROXOR

Sales Code: WBL001

## Description: Bath Leg Set

| Product Dimensions             |                        |            |  |  |
|--------------------------------|------------------------|------------|--|--|
| Length (mm):                   | 650                    |            |  |  |
| Width (mm):                    | 650                    |            |  |  |
| Depth (mm):                    | 60                     |            |  |  |
| Nett Weight (kg):              | 2.5                    |            |  |  |
| Packaging Dimensions           |                        |            |  |  |
| Length (mm):                   | 665                    |            |  |  |
| Width (mm):                    | 55                     |            |  |  |
| Depth (mm):                    | 42                     |            |  |  |
| Gross Weight (kg):             | 2.5                    |            |  |  |
| Packaging Data                 |                        |            |  |  |
| Box Colour:                    | Brown Cardboard Sleeve |            |  |  |
| Box Qty:                       | 1                      |            |  |  |
| Label Size:                    | 100 x 50               |            |  |  |
| Label Colour:                  | White Label            |            |  |  |
| Label Qty:                     | 2                      |            |  |  |
| <b>Outer Box Dimensions (1</b> | f Applicable           | )          |  |  |
| Length (mm):                   |                        |            |  |  |
| Width (mm):                    |                        |            |  |  |
| Height (mm):                   |                        |            |  |  |
| Gross Weight (kg):             |                        |            |  |  |
| Barcode:                       | 5056211809197          |            |  |  |
| Product Details                |                        |            |  |  |
| Country of Origin:             | Poland                 |            |  |  |
| Fitting Instruction:           | No                     |            |  |  |
| Certification:                 | FSC:                   | CE & UKCA: |  |  |
| Material Colour Reference:     |                        |            |  |  |
| Product Material:              |                        |            |  |  |
| Material Thickness:            |                        |            |  |  |
| Volume (Ltr):                  |                        |            |  |  |
| Displaced Capacity:            |                        |            |  |  |
| Leg Set Included:              |                        |            |  |  |
| Waste Included:                |                        |            |  |  |
| Drilled/Undrilled:             |                        |            |  |  |
| Includes Grips:                |                        |            |  |  |
| Embossed:                      |                        |            |  |  |
| No of Tapholes:                |                        |            |  |  |
| Anti-Slip:                     |                        |            |  |  |