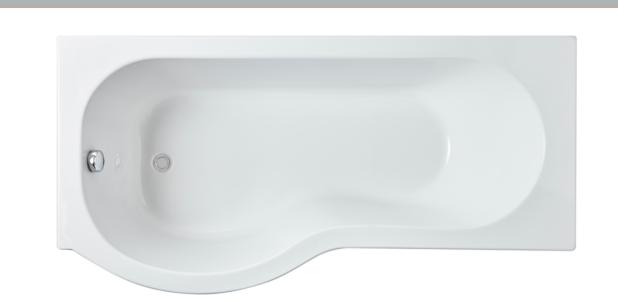

## TECHNICAL DATA SHEET

Sales Code: WBP1685L

**Description:** 1600 X 850 P Shape Bath Lh

**Packaging Details** 

Barcode: 5056211822417

## TECHNICAL DATA SHEET

Sales Code: WBP105

**Description:** 1600mm P Shaped Showerbath Lh

| Product Dimensions             |                        |  |  |
|--------------------------------|------------------------|--|--|
| Length (mm):                   | 1600                   |  |  |
| Width (mm):                    | 850                    |  |  |
| Depth (mm):                    | 410                    |  |  |
| Nett Weight (kg):              | 17.5                   |  |  |
| Packaging Dimensions           |                        |  |  |
| Length (mm):                   | 700                    |  |  |
| Width (mm):                    | 1600                   |  |  |
| Depth (mm):                    | 850                    |  |  |
| Gross Weight (kg):             | 17.5                   |  |  |
| Packaging Data                 |                        |  |  |
| Box Colour:                    | Brown Cardboard Sleeve |  |  |
| Box Qty:                       | 1                      |  |  |
| Label Size:                    | 192 x 38               |  |  |
| Label Colour:                  | White Label            |  |  |
| Label Qty:                     | 1                      |  |  |
| <b>Outer Box Dimensions (I</b> | f Applicable)          |  |  |
| Length (mm):                   |                        |  |  |
| Width (mm):                    |                        |  |  |
| Height (mm):                   |                        |  |  |
| Gross Weight (kg):             |                        |  |  |
| Barcode:                       | 5056211822233          |  |  |
| Product Details                |                        |  |  |
| Country of Origin:             | Turkey                 |  |  |
| Fitting Instruction:           | No                     |  |  |
| Certification:                 | FSC: No CE & UKCA: Yes |  |  |
| Material Colour Reference:     | European White         |  |  |
| Product Material:              | Acrylic                |  |  |
| Material Thickness:            |                        |  |  |
| Volume (Ltr):                  | 190L                   |  |  |
| Displaced Capacity:            | 120L                   |  |  |
| Leg Set Included:              | Legset Not Included    |  |  |
| Waste Included:                | Waste Not Included     |  |  |
| Drilled/Undrilled:             | Undrilled For Taps     |  |  |
| Includes Grips:                | No Grips Supplied      |  |  |
| Embossed:                      | No                     |  |  |
| No of Tapholes:                | None                   |  |  |
| Anti-Slip:                     | No                     |  |  |