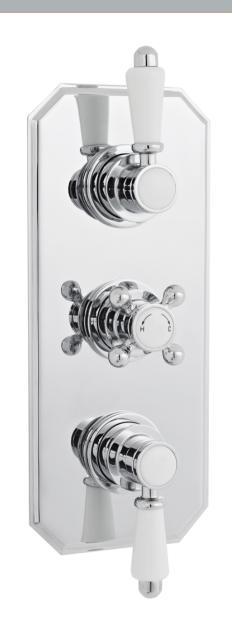

Sales Code: ITY317 Description: Triple Concealed Thermo Valve

| Product Dimensions               |                                 |           |
|----------------------------------|---------------------------------|-----------|
| Length (mm):                     |                                 |           |
| Width (mm):                      | 120                             |           |
| Height (mm):                     | 280                             |           |
| Depth (mm):                      | 135                             |           |
| Nett Weight (kg):                | 3.86                            |           |
| Packaging Dimensions             |                                 |           |
| Length (mm):                     | 320                             |           |
| Width (mm):                      | 250                             |           |
| Height (mm):                     | 110                             |           |
| Gross Weight (kg):               | 3.86                            |           |
| Packaging Data                   |                                 |           |
| Box Colour:                      | White Cardboard Box             |           |
| Box Oty:                         | 1                               |           |
| Label Size:                      | 100 x 50                        |           |
| Label Colour:                    | White Label                     |           |
| Label Qty:                       | 2                               |           |
| Outer Box Dimensions (If A       |                                 |           |
| Length (mm):                     | тррисавіс)                      |           |
| Width (mm):                      | 525                             |           |
| Height (mm):                     | 370                             |           |
|                                  | 350                             |           |
| Depth (mm):                      | 23                              |           |
| Gross Weight (kg): Barcode:      | 5055369030804                   |           |
|                                  | 5055369030804                   |           |
| Product Details                  | <u> </u>                        |           |
| Country of Origin:               | United Kingdom                  |           |
| Fitting Instruction:             | No                              |           |
| Product Material:                | Brass/ABS                       |           |
| Mount Type:                      | Wall, Recessed                  |           |
| Outlet Elbow Supplied:           | No                              |           |
| Easy Clean:                      | Not Applicable                  |           |
| Head Included:                   | No                              |           |
| Handset Included:                | No                              |           |
| Body Jets Included:              | Not Applicable                  |           |
| No of Body Jets:                 | Not Applicable                  |           |
| Operating Pressure (bar):        | 0.1                             |           |
| Valve/Cartridge Type:            | 1/4 Turn Ceramic Disc           |           |
| Flow Rates (L/min): 0.1 bar: 5.5 | 0.5 bar: 14 1 bar: 20 2 bar: 29 | 3 bar: 44 |
| TMV2 Approved: No                | Approval No: N/A                |           |
| TMV3 Approved: No                | Approval No: N/A                |           |
| WRAS Approved: Yes               | Approval No: 2204707            |           |
| Head Function:                   | Not Applicable                  |           |
| Handset Function:                | Not Applicable                  |           |
| Body Jet Info:                   | Not Applicable                  |           |
| Pipe Size:                       | 15 mm (1/2" Bsp)                |           |
| Pipe Centres:                    | N/A                             |           |
| Colour/Finish:                   | Chrome                          |           |
| Hose Included:                   | Not Applicable                  |           |
| No. of Outlets:                  | 2                               |           |
|                                  |                                 |           |