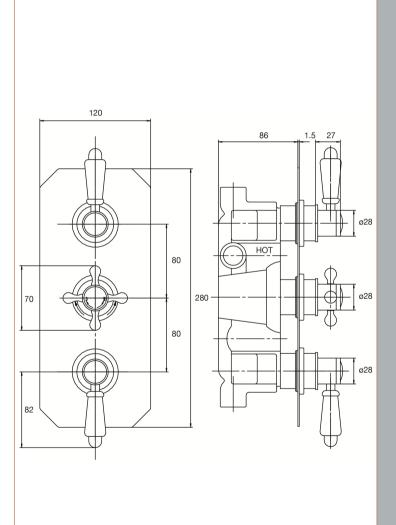

Sales Code: ITY317 Description: Triple Concealed Thermo Valve

| Product Dimensions               |                                 |           |
|----------------------------------|---------------------------------|-----------|
| Length (mm):                     |                                 |           |
| Width (mm):                      | 120                             |           |
| Height (mm):                     | 280                             |           |
| Depth (mm):                      | 135                             |           |
| Nett Weight (kg):                | 3.86                            |           |
| Packaging Dimensions             |                                 |           |
| Length (mm):                     | 320                             |           |
| Width (mm):                      | 250                             |           |
| Height (mm):                     | 110                             |           |
| Gross Weight (kg):               | 3.86                            |           |
| Packaging Data                   |                                 |           |
| Box Colour:                      | White Cardboard Box             |           |
| Box Oty:                         | 1                               |           |
| Label Size:                      | 100 x 50                        |           |
| Label Colour:                    | White Label                     |           |
| Label Qty:                       | 2                               |           |
| Outer Box Dimensions (If A       |                                 |           |
| Length (mm):                     | тррисавіс)                      |           |
| Width (mm):                      | 525                             |           |
| Height (mm):                     | 370                             |           |
|                                  | 350                             |           |
| Depth (mm):                      | 23                              |           |
| Gross Weight (kg): Barcode:      | 5055369030804                   |           |
|                                  | 5055369030804                   |           |
| Product Details                  | <u> </u>                        |           |
| Country of Origin:               | United Kingdom                  |           |
| Fitting Instruction:             | No                              |           |
| Product Material:                | Brass/ABS                       |           |
| Mount Type:                      | Wall, Recessed                  |           |
| Outlet Elbow Supplied:           | No                              |           |
| Easy Clean:                      | Not Applicable                  |           |
| Head Included:                   | No                              |           |
| Handset Included:                | No                              |           |
| Body Jets Included:              | Not Applicable                  |           |
| No of Body Jets:                 | Not Applicable                  |           |
| Operating Pressure (bar):        | 0.1                             |           |
| Valve/Cartridge Type:            | 1/4 Turn Ceramic Disc           |           |
| Flow Rates (L/min): 0.1 bar: 5.5 | 0.5 bar: 14 1 bar: 20 2 bar: 29 | 3 bar: 44 |
| TMV2 Approved: No                | Approval No: N/A                |           |
| TMV3 Approved: No                | Approval No: N/A                |           |
| WRAS Approved: Yes               | Approval No: 2204707            |           |
| Head Function:                   | Not Applicable                  |           |
| Handset Function:                | Not Applicable                  |           |
| Body Jet Info:                   | Not Applicable                  |           |
| Pipe Size:                       | 15 mm (1/2" Bsp)                |           |
| Pipe Centres:                    | N/A                             |           |
| Colour/Finish:                   | Chrome                          |           |
| Hose Included:                   | Not Applicable                  |           |
| No. of Outlets:                  | 2                               |           |
|                                  |                                 |           |