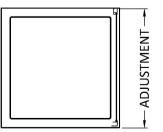

## ENCLOSURES

Sales Code: ERSP90

**Description:** Ella 900mm Side Panel (1850mm)

| Product Dimensions       |                               |
|--------------------------|-------------------------------|
| Height (mm):             | 1850                          |
| Width (mm):              | 885                           |
| Depth (mm):              | 25                            |
| Nett Weight (kg):        | 22                            |
| Packaging Dimensions     |                               |
| Height (mm):             | 1910                          |
| Width (mm):              | 900                           |
| Length (mm):             | 60                            |
| Gross Weight (kg):       | 22                            |
| Packaging Data           |                               |
| Box Colour:              | Brown Cardboard Box - Printed |
| Box Qty:                 | 1                             |
| Label Size:              | 100 x 50                      |
| Label Colour:            | Not Applicable                |
| Label Qty:               | 0                             |
| Outer Box Dimensions (If | Applicable)                   |
| Height (mm):             |                               |
| Width (mm):              |                               |
| Depth (mm):              |                               |
| Length (mm):             |                               |
| Gross Weight (kg):       |                               |
| Barcode:                 | 5055369078790                 |
| Product Details          |                               |
| Country of Origin:       | China                         |
| Fitting Instruction:     | No                            |
| CE & UKCA:               | Yes                           |
| Profile Material:        | Aluminium                     |
| Profile Finish:          | Satin Chrome                  |
| Adjustments (mm):        | 860mm -885mm                  |
| Entry Width (mm):        | N/A                           |
| Swing In Dim (mm):       | N/A                           |
| Swing Out Dim (mm):      | N/A                           |
| Radius (mm):             | Not Applicable                |
| Glass Thickness (mm):    | 5                             |
| Easy Fit:                | No                            |
| Easy Clean:              | No                            |
| Handle Style:            | Not Applicable                |
| Handle Material:         | Not Applicable                |
| Enclosure Design:        | Semi-Frameless                |
| Wheel Type:              | Not Applicable                |
| Support Bar Included:    | Support Bar Not Included      |
| Extras:                  | None                          |