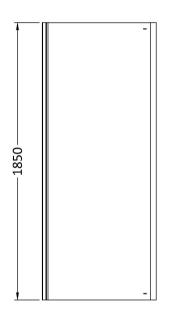

## ENCLOSURES

Sales Code: ERSP90

**Description:** Ella 900mm Side Panel (1850mm)

| Product Dimensions       |                               |
|--------------------------|-------------------------------|
| Height (mm):             | 1850                          |
| Width (mm):              | 885                           |
| Depth (mm):              | 25                            |
| Nett Weight (kg):        | 22                            |
| Packaging Dimensions     |                               |
| Height (mm):             | 1910                          |
| Width (mm):              | 900                           |
| Length (mm):             | 60                            |
| Gross Weight (kg):       | 22                            |
| Packaging Data           |                               |
| Box Colour:              | Brown Cardboard Box - Printed |
| Box Qty:                 | 1                             |
| Label Size:              | 100 x 50                      |
| Label Colour:            | Not Applicable                |
| Label Qty:               | 0                             |
| Outer Box Dimensions (If | Applicable)                   |
| Height (mm):             |                               |
| Width (mm):              |                               |
| Depth (mm):              |                               |
| Length (mm):             |                               |
| Gross Weight (kg):       |                               |
| Barcode:                 | 5055369078790                 |
| Product Details          |                               |
| Country of Origin:       | China                         |
| Fitting Instruction:     | No                            |
| CE & UKCA:               | Yes                           |
| Profile Material:        | Aluminium                     |
| Profile Finish:          | Satin Chrome                  |
| Adjustments (mm):        | 860mm -885mm                  |
| Entry Width (mm):        | N/A                           |
| Swing In Dim (mm):       | N/A                           |
| Swing Out Dim (mm):      | N/A                           |
| Radius (mm):             | Not Applicable                |
| Glass Thickness (mm):    | 5                             |
| Easy Fit:                | No                            |
| Easy Clean:              | No                            |
| Handle Style:            | Not Applicable                |
| Handle Material:         | Not Applicable                |
| Enclosure Design:        | Semi-Frameless                |
| Wheel Type:              | Not Applicable                |
| Support Bar Included:    | Support Bar Not Included      |
| Extras:                  | None                          |