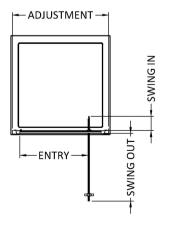

Sales Code: ERPD90 Description: Ella 900mm Pivot Door (1850mm)

| Product Dimensions       |                               |
|--------------------------|-------------------------------|
| Height (mm):             | 1850                          |
| Width (mm):              | 890                           |
| Depth (mm):              | 42                            |
| Nett Weight (kg):        | 23.3                          |
| Packaging Dimensions     |                               |
| Height (mm):             | 1910                          |
| Width (mm):              | 900                           |
| Length (mm):             | 65                            |
| Gross Weight (kg):       | 23.3                          |
| Packaging Data           |                               |
| Box Colour:              | Brown Cardboard Box - Printed |
| Box Qty:                 | 1                             |
| Label Size:              | 100 x 50                      |
| Label Colour:            | Not Applicable                |
| Label Qty:               | 0                             |
| Outer Box Dimensions (If | Applicable)                   |
| Height (mm):             |                               |
| Width (mm):              |                               |
| Depth (mm):              |                               |
| Length (mm):             |                               |
| Gross Weight (kg):       |                               |
| Barcode:                 | 5055369078721                 |
| Product Details          |                               |
| Country of Origin:       | China                         |
| Fitting Instruction:     | No                            |
| CE & UKCA:               | Yes                           |
| Profile Material:        | Aluminium                     |
| Profile Finish:          | Satin Chrome                  |
| Adjustments (mm):        | 860mm - 890mm                 |
| Entry Width (mm):        | 655mm                         |
| Swing In Dim (mm):       | 120mm                         |
| Swing Out Dim (mm):      | 630mm                         |
| Radius (mm):             | Not Applicable                |
| Glass Thickness (mm):    | 5                             |
| Easy Fit:                | No                            |
| Easy Clean:              | No                            |
| Handle Style:            | D Shape Handle                |
| Handle Material:         | Plastic                       |
| Enclosure Design:        | Semi-Frameless                |
| Wheel Type:              | Not Applicable                |
| Support Bar Included:    | Support Bar Not Included      |
| Extras:                  | None                          |