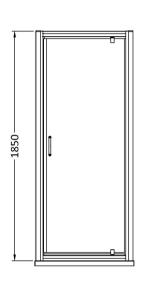

Sales Code: ERPD90 Description: Ella 900mm Pivot Door (1850mm)

| Product Dimensions       |                               |
|--------------------------|-------------------------------|
| Height (mm):             | 1850                          |
| Width (mm):              | 890                           |
| Depth (mm):              | 42                            |
| Nett Weight (kg):        | 23.3                          |
| Packaging Dimensions     |                               |
| Height (mm):             | 1910                          |
| Width (mm):              | 900                           |
| Length (mm):             | 65                            |
| Gross Weight (kg):       | 23.3                          |
| Packaging Data           |                               |
| Box Colour:              | Brown Cardboard Box - Printed |
| Box Qty:                 | 1                             |
| Label Size:              | 100 x 50                      |
| Label Colour:            | Not Applicable                |
| Label Qty:               | 0                             |
| Outer Box Dimensions (If | Applicable)                   |
| Height (mm):             |                               |
| Width (mm):              |                               |
| Depth (mm):              |                               |
| Length (mm):             |                               |
| Gross Weight (kg):       |                               |
| Barcode:                 | 5055369078721                 |
| Product Details          |                               |
| Country of Origin:       | China                         |
| Fitting Instruction:     | No                            |
| CE & UKCA:               | Yes                           |
| Profile Material:        | Aluminium                     |
| Profile Finish:          | Satin Chrome                  |
| Adjustments (mm):        | 860mm - 890mm                 |
| Entry Width (mm):        | 655mm                         |
| Swing In Dim (mm):       | 120mm                         |
| Swing Out Dim (mm):      | 630mm                         |
| Radius (mm):             | Not Applicable                |
| Glass Thickness (mm):    | 5                             |
| Easy Fit:                | No                            |
| Easy Clean:              | No                            |
| Handle Style:            | D Shape Handle                |
| Handle Material:         | Plastic                       |
| Enclosure Design:        | Semi-Frameless                |
| Wheel Type:              | Not Applicable                |
| Support Bar Included:    | Support Bar Not Included      |
| Extras:                  | None                          |