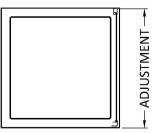

## ENCLOSURES

Sales Code: ERSP70

**Description:** Ella 700mm Side Panel (1850mm)

| Product Dimensions       |                               |
|--------------------------|-------------------------------|
| Height (mm):             | 1850                          |
| Width (mm):              | 690                           |
| Depth (mm):              | 25                            |
| Nett Weight (kg):        | 17.4                          |
| Packaging Dimensions     |                               |
| Height (mm):             | 1910                          |
| Width (mm):              | 700                           |
| Length (mm):             | 60                            |
| Gross Weight (kg):       | 17.4                          |
| Packaging Data           |                               |
| Box Colour:              | Brown Cardboard Box - Printed |
| Box Qty:                 | 1                             |
| Label Size:              | 140 x 40                      |
| Label Colour:            | Not Applicable                |
| Label Qty:               | 0                             |
| Outer Box Dimensions (If | f Applicable)                 |
| Height (mm):             | FF ·······                    |
| Width (mm):              |                               |
| Depth (mm):              |                               |
| Length (mm):             |                               |
| Gross Weight (kg):       |                               |
| Barcode:                 | 5055369078769                 |
| Product Details          |                               |
| Country of Origin:       | China                         |
| Fitting Instruction:     | No                            |
| CE & UKCA:               | Yes                           |
| Profile Material:        | Aluminium                     |
| Profile Finish:          | Satin Chrome                  |
| Adjustments (mm):        | 660mm-685mm                   |
| Entry Width (mm):        | N/A                           |
| Swing In Dim (mm):       | N/A                           |
| Swing Out Dim (mm):      | N/A                           |
| Radius (mm):             | Not Applicable                |
| Glass Thickness (mm):    | 5                             |
| Easy Fit:                | No                            |
| Easy Clean:              | No                            |
| Handle Style:            | Not Applicable                |
| Handle Material:         | Not Applicable                |
| Enclosure Design:        | Semi-Frameless                |
| Wheel Type:              | Not Applicable                |
| Support Bar Included:    | Support Bar Not Included      |
| Extras:                  | None                          |