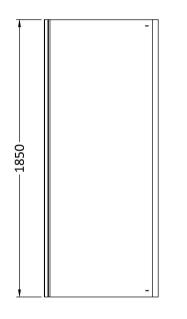

## ENCLOSURES

Sales Code: ERSP70

**Description:** Ella 700mm Side Panel (1850mm)

| Product Dimensions       |                               |
|--------------------------|-------------------------------|
| Height (mm):             | 1850                          |
| Width (mm):              | 690                           |
| Depth (mm):              | 25                            |
| Nett Weight (kg):        | 17.4                          |
| Packaging Dimensions     |                               |
| Height (mm):             | 1910                          |
| Width (mm):              | 700                           |
| Length (mm):             | 60                            |
| Gross Weight (kg):       | 17.4                          |
| Packaging Data           |                               |
| Box Colour:              | Brown Cardboard Box - Printed |
| Box Qty:                 | 1                             |
| Label Size:              | 140 x 40                      |
| Label Colour:            | Not Applicable                |
| Label Qty:               | 0                             |
| Outer Box Dimensions (If | f Applicable)                 |
| Height (mm):             | FF ·······                    |
| Width (mm):              |                               |
| Depth (mm):              |                               |
| Length (mm):             |                               |
| Gross Weight (kg):       |                               |
| Barcode:                 | 5055369078769                 |
| Product Details          |                               |
| Country of Origin:       | China                         |
| Fitting Instruction:     | No                            |
| CE & UKCA:               | Yes                           |
| Profile Material:        | Aluminium                     |
| Profile Finish:          | Satin Chrome                  |
| Adjustments (mm):        | 660mm-685mm                   |
| Entry Width (mm):        | N/A                           |
| Swing In Dim (mm):       | N/A                           |
| Swing Out Dim (mm):      | N/A                           |
| Radius (mm):             | Not Applicable                |
| Glass Thickness (mm):    | 5                             |
| Easy Fit:                | No                            |
| Easy Clean:              | No                            |
| Handle Style:            | Not Applicable                |
| Handle Material:         | Not Applicable                |
| Enclosure Design:        | Semi-Frameless                |
| Wheel Type:              | Not Applicable                |
| Support Bar Included:    | Support Bar Not Included      |
| Extras:                  | None                          |