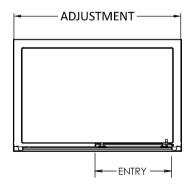

Sales Code: ERSL10 Description: Ella 1000mm Sliding Door (1850mm)

| <b>Product Dimensions</b> |                               |
|---------------------------|-------------------------------|
| Height (mm):              | 1850                          |
| Width (mm):               | 990                           |
| Depth (mm):               | 42                            |
| Nett Weight (kg):         | 24.3                          |
| Packaging Dimensions      |                               |
| Height (mm):              | 1910                          |
| Width (mm):               | 640                           |
| Length (mm):              | 65                            |
| Gross Weight (kg):        | 24.3                          |
| Packaging Data            |                               |
| Box Colour:               | Brown Cardboard Box - Printed |
| Box Qty:                  | 1                             |
| Label Size:               | 100 x 50                      |
| Label Colour:             | Not Applicable                |
| Label Qty:                | 0                             |
| Outer Box Dimensions (If  | Applicable)                   |
| Height (mm):              | **                            |
| Width (mm):               |                               |
| Depth (mm):               |                               |
| Length (mm):              |                               |
| Gross Weight (kg):        |                               |
| Barcode:                  | 5055369078660                 |
| Product Details           |                               |
| Country of Origin:        | China                         |
| Fitting Instruction:      | No                            |
| CE & UKCA:                | Yes                           |
| Profile Material:         | Aluminium                     |
| Profile Finish:           | Satin Chrome                  |
| Adjustments (mm):         | 950mm - 990mm                 |
| Entry Width (mm):         | 380mm                         |
| Swing In Dim (mm):        | N/A                           |
| Swing Out Dim (mm):       | N/A                           |
| Radius (mm):              | Not Applicable                |
| Glass Thickness (mm):     | 5                             |
| Easy Fit:                 | Yes                           |
| Easy Clean:               | No                            |
| Handle Style:             | D Shape Handle                |
| Handle Material:          | Plastic                       |
| Enclosure Design:         | Framed                        |
| Wheel Type:               | Plastic, Dual, Qucik Release  |
| Support Bar Included:     | Support Bar Not Included      |
| Extras:                   | None                          |