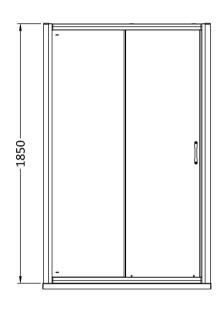

Sales Code: ERSL10 Description: Ella 1000mm Sliding Door (1850mm)

| <b>Product Dimensions</b> |                               |
|---------------------------|-------------------------------|
| Height (mm):              | 1850                          |
| Width (mm):               | 990                           |
| Depth (mm):               | 42                            |
| Nett Weight (kg):         | 24.3                          |
| Packaging Dimensions      |                               |
| Height (mm):              | 1910                          |
| Width (mm):               | 640                           |
| Length (mm):              | 65                            |
| Gross Weight (kg):        | 24.3                          |
| Packaging Data            |                               |
| Box Colour:               | Brown Cardboard Box - Printed |
| Box Qty:                  | 1                             |
| Label Size:               | 100 x 50                      |
| Label Colour:             | Not Applicable                |
| Label Qty:                | 0                             |
| Outer Box Dimensions (If  | Applicable)                   |
| Height (mm):              | **                            |
| Width (mm):               |                               |
| Depth (mm):               |                               |
| Length (mm):              |                               |
| Gross Weight (kg):        |                               |
| Barcode:                  | 5055369078660                 |
| Product Details           |                               |
| Country of Origin:        | China                         |
| Fitting Instruction:      | No                            |
| CE & UKCA:                | Yes                           |
| Profile Material:         | Aluminium                     |
| Profile Finish:           | Satin Chrome                  |
| Adjustments (mm):         | 950mm - 990mm                 |
| Entry Width (mm):         | 380mm                         |
| Swing In Dim (mm):        | N/A                           |
| Swing Out Dim (mm):       | N/A                           |
| Radius (mm):              | Not Applicable                |
| Glass Thickness (mm):     | 5                             |
| Easy Fit:                 | Yes                           |
| Easy Clean:               | No                            |
| Handle Style:             | D Shape Handle                |
| Handle Material:          | Plastic                       |
| Enclosure Design:         | Framed                        |
| Wheel Type:               | Plastic, Dual, Qucik Release  |
| Support Bar Included:     | Support Bar Not Included      |
| Extras:                   | None                          |