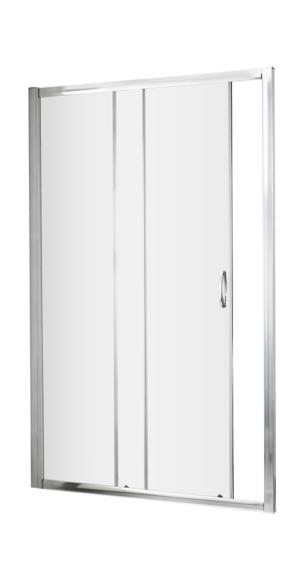

Sales Code: ERSL10 Description: Ella 1000mm Sliding Door (1850mm)

| <b>Product Dimensions</b> |                               |
|---------------------------|-------------------------------|
| Height (mm):              | 1850                          |
| Width (mm):               | 990                           |
| Depth (mm):               | 42                            |
| Nett Weight (kg):         | 24.3                          |
| Packaging Dimensions      |                               |
| Height (mm):              | 1910                          |
| Width (mm):               | 640                           |
| Length (mm):              | 65                            |
| Gross Weight (kg):        | 24.3                          |
| Packaging Data            |                               |
| Box Colour:               | Brown Cardboard Box - Printed |
| Box Qty:                  | 1                             |
| Label Size:               | 100 x 50                      |
| Label Colour:             | Not Applicable                |
| Label Qty:                | 0                             |
| Outer Box Dimensions (If  | Applicable)                   |
| Height (mm):              | **                            |
| Width (mm):               |                               |
| Depth (mm):               |                               |
| Length (mm):              |                               |
| Gross Weight (kg):        |                               |
| Barcode:                  | 5055369078660                 |
| Product Details           |                               |
| Country of Origin:        | China                         |
| Fitting Instruction:      | No                            |
| CE & UKCA:                | Yes                           |
| Profile Material:         | Aluminium                     |
| Profile Finish:           | Satin Chrome                  |
| Adjustments (mm):         | 950mm - 990mm                 |
| Entry Width (mm):         | 380mm                         |
| Swing In Dim (mm):        | N/A                           |
| Swing Out Dim (mm):       | N/A                           |
| Radius (mm):              | Not Applicable                |
| Glass Thickness (mm):     | 5                             |
| Easy Fit:                 | Yes                           |
| Easy Clean:               | No                            |
| Handle Style:             | D Shape Handle                |
| Handle Material:          | Plastic                       |
| Enclosure Design:         | Framed                        |
| Wheel Type:               | Plastic, Dual, Qucik Release  |
| Support Bar Included:     | Support Bar Not Included      |
| Extras:                   | None                          |