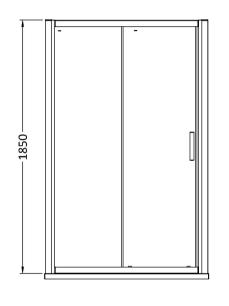

## ENCLOSURES

Sales Code: AQSL15

Description: Pacific Sliding Shower Door 1500mm

| Product Dimensions             |                               |
|--------------------------------|-------------------------------|
| Height (mm):                   | 1850                          |
| Width (mm):                    | 1490                          |
| Depth (mm):                    | 44                            |
| Nett Weight (kg):              | 47.1                          |
| Packaging Dimensions           |                               |
| Height (mm):                   | 1910                          |
| Width (mm):                    | 975                           |
| Length (mm):                   | 65                            |
| Gross Weight (kg):             | 47.1                          |
| Packaging Data                 |                               |
| Box Colour:                    | Brown Cardboard Box - Printed |
| Box Qty:                       | 1                             |
| Label Size:                    | 100 x 50                      |
| Label Colour:                  | Not Applicable                |
| Label Qty:                     | 0                             |
| <b>Outer Box Dimensions (I</b> | f Applicable)                 |
| Height (mm):                   |                               |
| Width (mm):                    |                               |
| Depth (mm):                    |                               |
| Length (mm):                   |                               |
| Gross Weight (kg):             |                               |
| Barcode:                       | 5055369080243                 |
| Product Details                |                               |
| Country of Origin:             | China                         |
| Fitting Instruction:           | No                            |
| CE & UKCA:                     | Yes                           |
| Profile Material:              | Aluminium                     |
| Profile Finish:                | Polished Chrome               |
| Adjustments (mm):              | 1445mm - 1490mm               |
| Entry Width (mm):              | 630mm                         |
| Swing In Dim (mm):             | N/A                           |
| Swing Out Dim (mm):            | N/A                           |
| Radius (mm):                   | Not Applicable                |
| Glass Thickness (mm):          | 6                             |
| Easy Fit:                      | Yes                           |
| Easy Clean:                    | No                            |
| Handle Style:                  | Square T Shape Handle         |
| Handle Material:               | Metal                         |
| Enclosure Design:              | Framed                        |
| Wheel Type:                    | Dual, Quick Release           |
| Support Bar Included:          | Support Bar Not Included      |
| Extras:                        | None                          |