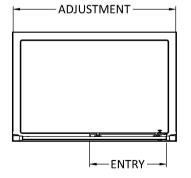

## ENCLOSURES

Sales Code: AQSL15

Description: Pacific Sliding Shower Door 1500mm

| Product Dimensions             |                               |
|--------------------------------|-------------------------------|
| Height (mm):                   | 1850                          |
| Width (mm):                    | 1490                          |
| Depth (mm):                    | 44                            |
| Nett Weight (kg):              | 47.1                          |
| Packaging Dimensions           |                               |
| Height (mm):                   | 1910                          |
| Width (mm):                    | 975                           |
| Length (mm):                   | 65                            |
| Gross Weight (kg):             | 47.1                          |
| Packaging Data                 |                               |
| Box Colour:                    | Brown Cardboard Box - Printed |
| Box Qty:                       | 1                             |
| Label Size:                    | 100 x 50                      |
| Label Colour:                  | Not Applicable                |
| Label Qty:                     | 0                             |
| <b>Outer Box Dimensions (I</b> | f Applicable)                 |
| Height (mm):                   |                               |
| Width (mm):                    |                               |
| Depth (mm):                    |                               |
| Length (mm):                   |                               |
| Gross Weight (kg):             |                               |
| Barcode:                       | 5055369080243                 |
| Product Details                |                               |
| Country of Origin:             | China                         |
| Fitting Instruction:           | No                            |
| CE & UKCA:                     | Yes                           |
| Profile Material:              | Aluminium                     |
| Profile Finish:                | Polished Chrome               |
| Adjustments (mm):              | 1445mm - 1490mm               |
| Entry Width (mm):              | 630mm                         |
| Swing In Dim (mm):             | N/A                           |
| Swing Out Dim (mm):            | N/A                           |
| Radius (mm):                   | Not Applicable                |
| Glass Thickness (mm):          | 6                             |
| Easy Fit:                      | Yes                           |
| Easy Clean:                    | No                            |
| Handle Style:                  | Square T Shape Handle         |
| Handle Material:               | Metal                         |
| Enclosure Design:              | Framed                        |
| Wheel Type:                    | Dual, Quick Release           |
| Support Bar Included:          | Support Bar Not Included      |
| Extras:                        | None                          |