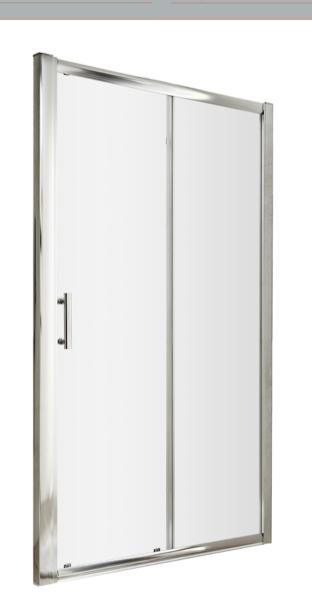

## ENCLOSURES

Sales Code: AQSL15

Description: Pacific Sliding Shower Door 1500mm

| Product Dimensions             |                               |
|--------------------------------|-------------------------------|
| Height (mm):                   | 1850                          |
| Width (mm):                    | 1490                          |
| Depth (mm):                    | 44                            |
| Nett Weight (kg):              | 47.1                          |
| Packaging Dimensions           |                               |
| Height (mm):                   | 1910                          |
| Width (mm):                    | 975                           |
| Length (mm):                   | 65                            |
| Gross Weight (kg):             | 47.1                          |
| Packaging Data                 |                               |
| Box Colour:                    | Brown Cardboard Box - Printed |
| Box Qty:                       | 1                             |
| Label Size:                    | 100 x 50                      |
| Label Colour:                  | Not Applicable                |
| Label Qty:                     | 0                             |
| <b>Outer Box Dimensions (I</b> | f Applicable)                 |
| Height (mm):                   |                               |
| Width (mm):                    |                               |
| Depth (mm):                    |                               |
| Length (mm):                   |                               |
| Gross Weight (kg):             |                               |
| Barcode:                       | 5055369080243                 |
| Product Details                |                               |
| Country of Origin:             | China                         |
| Fitting Instruction:           | No                            |
| CE & UKCA:                     | Yes                           |
| Profile Material:              | Aluminium                     |
| Profile Finish:                | Polished Chrome               |
| Adjustments (mm):              | 1445mm - 1490mm               |
| Entry Width (mm):              | 630mm                         |
| Swing In Dim (mm):             | N/A                           |
| Swing Out Dim (mm):            | N/A                           |
| Radius (mm):                   | Not Applicable                |
| Glass Thickness (mm):          | 6                             |
| Easy Fit:                      | Yes                           |
| Easy Clean:                    | No                            |
| Handle Style:                  | Square T Shape Handle         |
| Handle Material:               | Metal                         |
| Enclosure Design:              | Framed                        |
| Wheel Type:                    | Dual, Quick Release           |
| Support Bar Included:          | Support Bar Not Included      |
| Extras:                        | None                          |