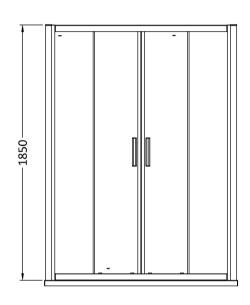

Sales Code: AQSLD15 Description: Pacific Double Sliding Shower Dr 1500mm

| <b>Product Dimensions</b>  |                               |
|----------------------------|-------------------------------|
| Height (mm):               | 1850                          |
| Width (mm):                | 1490                          |
| Depth (mm):                | 44                            |
| Nett Weight (kg):          | 47                            |
| Packaging Dimensions       |                               |
| Height (mm):               | 1910                          |
| Width (mm):                | 630                           |
| Length (mm):               | 65                            |
| Gross Weight (kg):         | 47                            |
| Packaging Data             |                               |
| Box Colour:                | Brown Cardboard Box - Printed |
| Box Qty:                   | 1                             |
| Label Size:                | 100 x 50                      |
| Label Colour:              | Not Applicable                |
| Label Qty:                 | 0                             |
| Outer Box Dimensions (If A | Applicable)                   |
| Height (mm):               |                               |
| Width (mm):                |                               |
| Depth (mm):                |                               |
| Length (mm):               |                               |
| Gross Weight (kg):         |                               |
| Barcode:                   | 5055369080281                 |
| Product Details            |                               |
| Country of Origin:         | China                         |
| Fitting Instruction:       | No                            |
| CE & UKCA:                 | Yes                           |
| Profile Material:          | Aluminium                     |
| Profile Finish:            | Polished Chrome               |
| Adjustments (mm):          | 1445mm - 1490mm               |
| Entry Width (mm):          | 560mm                         |
| Swing In Dim (mm):         | N/A                           |
| Swing Out Dim (mm):        | N/A                           |
| Radius (mm):               | Not Applicable                |
| Glass Thickness (mm):      | 6                             |
| Easy Fit:                  | Yes                           |
| Easy Clean:                | No                            |
| Handle Style:              | Square T Shape Handle         |
| Handle Material:           | Metal                         |
| Enclosure Design:          | Framed                        |
| Wheel Type:                | Dual, Quick Release           |
| Support Bar Included:      | Support Bar Not Included      |
| Extras:                    | None                          |
|                            |                               |