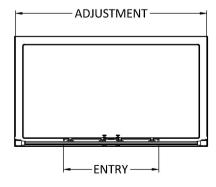

Sales Code: AQSLD15 Description: Pacific Double Sliding Shower Dr 1500mm

| <b>Product Dimensions</b>  |                               |
|----------------------------|-------------------------------|
| Height (mm):               | 1850                          |
| Width (mm):                | 1490                          |
| Depth (mm):                | 44                            |
| Nett Weight (kg):          | 47                            |
| Packaging Dimensions       |                               |
| Height (mm):               | 1910                          |
| Width (mm):                | 630                           |
| Length (mm):               | 65                            |
| Gross Weight (kg):         | 47                            |
| Packaging Data             |                               |
| Box Colour:                | Brown Cardboard Box - Printed |
| Box Qty:                   | 1                             |
| Label Size:                | 100 x 50                      |
| Label Colour:              | Not Applicable                |
| Label Qty:                 | 0                             |
| Outer Box Dimensions (If A | Applicable)                   |
| Height (mm):               |                               |
| Width (mm):                |                               |
| Depth (mm):                |                               |
| Length (mm):               |                               |
| Gross Weight (kg):         |                               |
| Barcode:                   | 5055369080281                 |
| Product Details            |                               |
| Country of Origin:         | China                         |
| Fitting Instruction:       | No                            |
| CE & UKCA:                 | Yes                           |
| Profile Material:          | Aluminium                     |
| Profile Finish:            | Polished Chrome               |
| Adjustments (mm):          | 1445mm - 1490mm               |
| Entry Width (mm):          | 560mm                         |
| Swing In Dim (mm):         | N/A                           |
| Swing Out Dim (mm):        | N/A                           |
| Radius (mm):               | Not Applicable                |
| Glass Thickness (mm):      | 6                             |
| Easy Fit:                  | Yes                           |
| Easy Clean:                | No                            |
| Handle Style:              | Square T Shape Handle         |
| Handle Material:           | Metal                         |
| Enclosure Design:          | Framed                        |
| Wheel Type:                | Dual, Quick Release           |
| Support Bar Included:      | Support Bar Not Included      |
| Extras:                    | None                          |
|                            |                               |