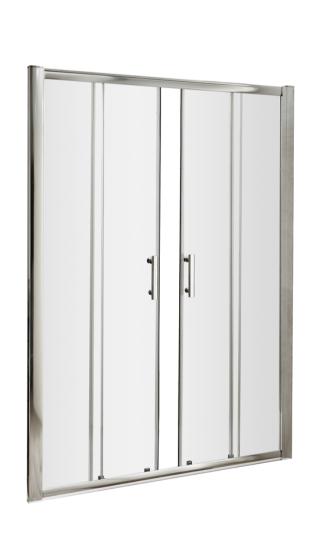

Sales Code: AQSLD15 Description: Pacific Double Sliding Shower Dr 1500mm

| <b>Product Dimensions</b>  |                               |
|----------------------------|-------------------------------|
| Height (mm):               | 1850                          |
| Width (mm):                | 1490                          |
| Depth (mm):                | 44                            |
| Nett Weight (kg):          | 47                            |
| Packaging Dimensions       |                               |
| Height (mm):               | 1910                          |
| Width (mm):                | 630                           |
| Length (mm):               | 65                            |
| Gross Weight (kg):         | 47                            |
| Packaging Data             |                               |
| Box Colour:                | Brown Cardboard Box - Printed |
| Box Qty:                   | 1                             |
| Label Size:                | 100 x 50                      |
| Label Colour:              | Not Applicable                |
| Label Qty:                 | 0                             |
| Outer Box Dimensions (If A | Applicable)                   |
| Height (mm):               |                               |
| Width (mm):                |                               |
| Depth (mm):                |                               |
| Length (mm):               |                               |
| Gross Weight (kg):         |                               |
| Barcode:                   | 5055369080281                 |
| Product Details            |                               |
| Country of Origin:         | China                         |
| Fitting Instruction:       | No                            |
| CE & UKCA:                 | Yes                           |
| Profile Material:          | Aluminium                     |
| Profile Finish:            | Polished Chrome               |
| Adjustments (mm):          | 1445mm - 1490mm               |
| Entry Width (mm):          | 560mm                         |
| Swing In Dim (mm):         | N/A                           |
| Swing Out Dim (mm):        | N/A                           |
| Radius (mm):               | Not Applicable                |
| Glass Thickness (mm):      | 6                             |
| Easy Fit:                  | Yes                           |
| Easy Clean:                | No                            |
| Handle Style:              | Square T Shape Handle         |
| Handle Material:           | Metal                         |
| Enclosure Design:          | Framed                        |
| Wheel Type:                | Dual, Quick Release           |
| Support Bar Included:      | Support Bar Not Included      |
| Extras:                    | None                          |
|                            |                               |