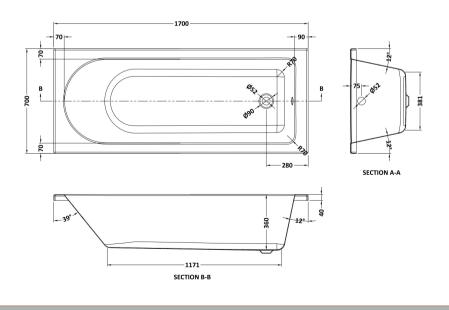

Sales Code: BMON013

**Description:** Round Se Bath & Leg Set 1700X700 El

| Product Dimensions             |                         |
|--------------------------------|-------------------------|
| Length (mm):                   | 1700                    |
| Width (mm):                    | 700                     |
| Depth (mm):                    | 400                     |
| Nett Weight (kg):              | 24                      |
| Packaging Dimensions           |                         |
| Length (mm):                   | 1770                    |
| Width (mm):                    | 710                     |
| Depth (mm):                    | 400                     |
| Gross Weight (kg):             | 24                      |
| Packaging Data                 |                         |
| Box Colour:                    | Brown Cardboard Sleeve  |
| Box Qty:                       | 1                       |
| Label Size:                    | 100 x 50                |
| Label Colour:                  | White Label             |
| Label Qty:                     | 2                       |
| <b>Outer Box Dimensions (I</b> | f Applicable)           |
| Length (mm):                   |                         |
| Width (mm):                    |                         |
| Height (mm):                   |                         |
| Gross Weight (kg):             |                         |
| Barcode:                       | 5055369060931           |
| <b>Product Details</b>         |                         |
| Country of Origin:             | Egypt                   |
| Fitting Instruction:           | No                      |
| Certification:                 | FSC: CE & UKCA:         |
| Material Colour Reference:     | European White          |
| Product Material:              | Acrylic With Eternalite |
| Material Thickness:            | 4mm                     |
| Volume (Ltr):                  | 150L                    |
| Displaced Capacity:            | 80L                     |
| Leg Set Included:              | Legset Included         |
| Waste Included:                | Waste Not Included      |
| Drilled/Undrilled:             | Undrilled For Taps      |
| Includes Grips:                | No Grips Supplied       |
| Embossed:                      | No                      |
| No of Tapholes:                | None                    |
| Anti-Slip:                     | No                      |