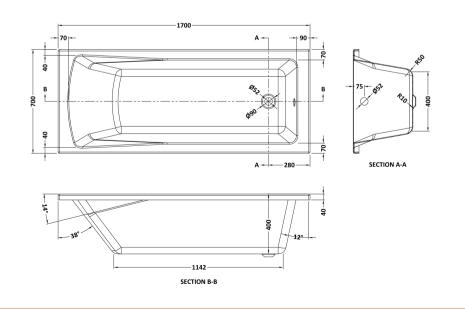

Sales Code: BMON008 Description: Square Se Bath & Leg Set 1700X700 El

| <b>Product Dimensions</b>      |                         |
|--------------------------------|-------------------------|
| Length (mm):                   | 1700                    |
| Width (mm):                    | 700                     |
| Depth (mm):                    | 400                     |
| Nett Weight (kg):              | 32.72                   |
| <b>Packaging Dimensions</b>    |                         |
| Length (mm):                   | 1770                    |
| Width (mm):                    | 710                     |
| Depth (mm):                    | 420                     |
| Gross Weight (kg):             | 32.72                   |
| Packaging Data                 |                         |
| Box Colour:                    | Brown Cardboard Sleeve  |
| Box Qty:                       | 1                       |
| Label Size:                    | 100 x 50                |
| Label Colour:                  | White Label             |
| Label Qty:                     | 2                       |
| <b>Outer Box Dimensions (I</b> | f Applicable)           |
| Length (mm):                   |                         |
| Width (mm):                    |                         |
| Height (mm):                   |                         |
| Gross Weight (kg):             |                         |
| Barcode:                       | 5055369024162           |
| <b>Product Details</b>         |                         |
| Country of Origin:             | Egypt                   |
| Fitting Instruction:           | No                      |
| Certification:                 | FSC: CE & UKCA:         |
| Material Colour Reference:     | European White          |
| Product Material:              | Acrylic With Eternalite |
| Material Thickness:            | 4mm                     |
| Volume (Ltr):                  | 169L                    |
| Displaced Capacity:            | 99L                     |
| Leg Set Included:              | Legset Included         |
| Waste Included:                | Waste Not Included      |
| Drilled/Undrilled:             | Undrilled For Taps      |
| Includes Grips:                | No Grips Supplied       |
| Embossed:                      | No                      |
| No of Tapholes:                | None                    |
| Anti-Slip:                     | No                      |