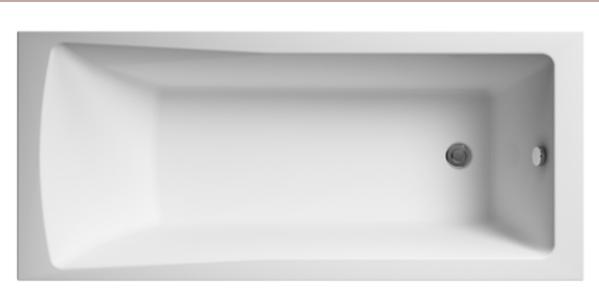

Sales Code: BMON008 Description: Square Se Bath & Leg Set 1700X700 El

| <b>Product Dimensions</b>      |                         |
|--------------------------------|-------------------------|
| Length (mm):                   | 1700                    |
| Width (mm):                    | 700                     |
| Depth (mm):                    | 400                     |
| Nett Weight (kg):              | 32.72                   |
| <b>Packaging Dimensions</b>    |                         |
| Length (mm):                   | 1770                    |
| Width (mm):                    | 710                     |
| Depth (mm):                    | 420                     |
| Gross Weight (kg):             | 32.72                   |
| Packaging Data                 |                         |
| Box Colour:                    | Brown Cardboard Sleeve  |
| Box Qty:                       | 1                       |
| Label Size:                    | 100 x 50                |
| Label Colour:                  | White Label             |
| Label Qty:                     | 2                       |
| <b>Outer Box Dimensions (I</b> | f Applicable)           |
| Length (mm):                   |                         |
| Width (mm):                    |                         |
| Height (mm):                   |                         |
| Gross Weight (kg):             |                         |
| Barcode:                       | 5055369024162           |
| <b>Product Details</b>         |                         |
| Country of Origin:             | Egypt                   |
| Fitting Instruction:           | No                      |
| Certification:                 | FSC: CE & UKCA:         |
| Material Colour Reference:     | European White          |
| Product Material:              | Acrylic With Eternalite |
| Material Thickness:            | 4mm                     |
| Volume (Ltr):                  | 169L                    |
| Displaced Capacity:            | 99L                     |
| Leg Set Included:              | Legset Included         |
| Waste Included:                | Waste Not Included      |
| Drilled/Undrilled:             | Undrilled For Taps      |
| Includes Grips:                | No Grips Supplied       |
| Embossed:                      | No                      |
| No of Tapholes:                | None                    |
| Anti-Slip:                     | No                      |