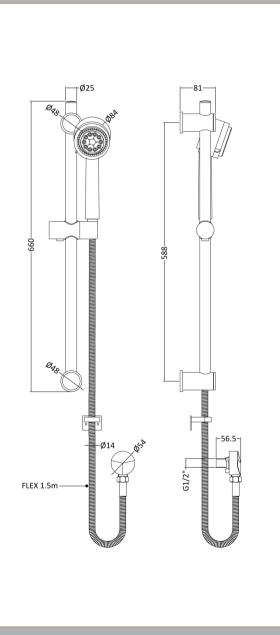

Sales Code: A3040 Description: Slider Rail Kit W/ Brackets W/Handset

| <b>Product Dimensions</b>                |                                        |
|------------------------------------------|----------------------------------------|
| Length (mm):                             |                                        |
| Width (mm):                              | 25                                     |
| Height (mm):                             | 660                                    |
| Depth (mm):                              | 81                                     |
| Nett Weight (kg):                        | 1.35                                   |
| Packaging Dimensions                     |                                        |
| Length (mm):                             | 725                                    |
| Width (mm):                              | 154                                    |
| Height (mm):                             | 95                                     |
| Gross Weight (kg):                       | 1.35                                   |
| Packaging Data                           |                                        |
| Box Colour:                              | White Cardboard Box                    |
| Box Qty:                                 | 1                                      |
| Label Size:                              | 100 x 50                               |
| Label Colour:                            | White Label                            |
| Label Qty:                               | 2                                      |
| <b>Outer Box Dimensions (If Applica</b>  | able)                                  |
| Length (mm):                             |                                        |
| Width (mm):                              | 330                                    |
| Height (mm):                             | 500                                    |
| Depth (mm):                              | 750                                    |
| Gross Weight (kg):                       | 14                                     |
| Barcode:                                 | 5055146184904                          |
| Product Details                          |                                        |
| Country of Origin:                       | China                                  |
| Fitting Instruction:                     | No                                     |
| Product Material:                        | Brass/ABS                              |
| Mount Type:                              | Wall, Surface                          |
| Outlet Elbow Supplied:                   | Yes                                    |
| Easy Clean:                              | Yes                                    |
| Head Included:                           | No                                     |
| Handset Included:                        | Yes                                    |
| Body Jets Included:                      | No                                     |
| No of Body Jets:                         | Not Applicable                         |
| Operating Pressure (bar):                | 0.5                                    |
| Valve/Cartridge Type:                    | Not Applicable                         |
| Flow Rates (L/min): 0.1 bar: N/A 0.5 bar | : N/A 1 bar: N/A 2 bar: N/A 3 bar: N/A |
| TMV2 Approved: No                        | Approval No: N/A                       |
| TMV3 Approved: No                        | Approval No: N/A                       |
| WRAS Approved: No                        | Approval No: N/A                       |
| Head Function:                           | Not Applicable                         |
| Handset Function:                        | Multiple Settings                      |
| Body Jet Info:                           | Not Applicable                         |
| Pipe Size:                               | 15 mm (1/2" Bsp)                       |
| Pipe Centres:                            | N/A                                    |
| Colour/Finish:                           | Chrome                                 |
| Hose Included:                           | Yes                                    |
| No. of Outlets:                          | 1                                      |