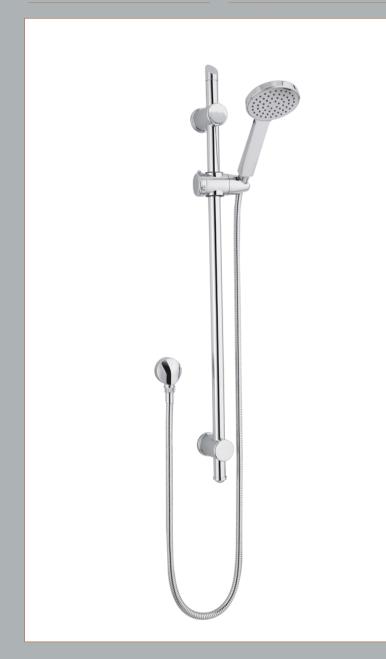

Sales Code: JTY035 Description: Water Saving Shower Kit

| <b>Product Dimensions</b>       |                         |
|---------------------------------|-------------------------|
| Length (mm):                    |                         |
| Width (mm):                     | 96                      |
| Height (mm):                    | 740                     |
| Depth (mm):                     |                         |
| Nett Weight (kg):               | 1.42                    |
| Packaging Dimensions            |                         |
| Length (mm):                    | 790                     |
| Width (mm):                     | 160                     |
| Height (mm):                    | 83                      |
| Gross Weight (kg):              | 1.42                    |
|                                 | 1.72                    |
| Packaging Data                  | Milette Conditioned Don |
| Box Colour:                     | White Cardboard Box     |
| Box Qty:                        | 1                       |
| Label Size:                     | 100 × 50                |
| Label Colour:                   | White Label             |
| Label Qty:                      | 2                       |
| <b>Outer Box Dimensions (If</b> | f Applicable)           |
| Length (mm):                    |                         |
| Width (mm):                     | 1090                    |
| Height (mm):                    | 350                     |
| Depth (mm):                     | 430                     |
| Gross Weight (kg):              | 21                      |
| Barcode:                        | 5055369044313           |
| <b>Product Details</b>          |                         |
| Country of Origin:              | United Kingdom          |
| Fitting Instruction:            | No                      |
| Product Material:               | Brass/ABS               |
| Mount Type:                     | Surface, Wall           |
| Outlet Elbow Supplied:          | Yes                     |
| Easy Clean:                     | Yes                     |
| Head Included:                  | No                      |
| Handset Included:               | Yes                     |
| Body Jets Included:             | No                      |
| No of Body Jets:                | Not Applicable          |
| Operating Pressure (bar):       | 0.5                     |
| Valve/Cartridge Type:           | Not Applicable          |
| Flow Rates (L/min): 0.1 bar: N/ |                         |
| TMV2 Approved: No               | Approval No: N/A        |
| TMV3 Approved: No               | Approval No: N/A        |
| WRAS Approved: No               | Approval No: N/A        |
| Head Function:                  | Not Applicable          |
| Handset Function:               | Single Setting          |
| Body Jet Info:                  | Not Applicable          |
| Pipe Size:                      | 15 mm (1/2" Bsp)        |
| Pipe Centres:                   | N/A                     |
| Colour/Finish:                  | Chrome                  |
| Hose Included:                  | Yes                     |
| No. of Outlets:                 | 1                       |
| No. of Outlets:                 | 1                       |