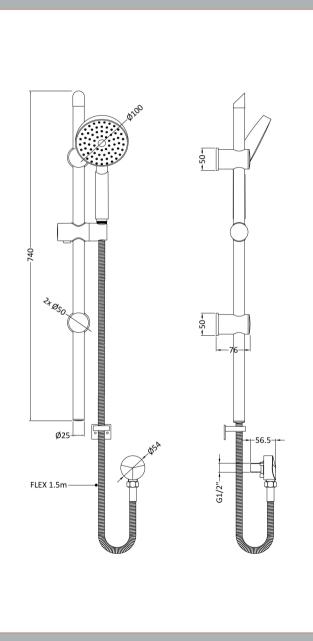

Sales Code: JTY035 Description: Water Saving Shower Kit

| <b>Product Dimensions</b>       |                         |
|---------------------------------|-------------------------|
| Length (mm):                    |                         |
| Width (mm):                     | 96                      |
| Height (mm):                    | 740                     |
| Depth (mm):                     |                         |
| Nett Weight (kg):               | 1.42                    |
| Packaging Dimensions            |                         |
| Length (mm):                    | 790                     |
| Width (mm):                     | 160                     |
| Height (mm):                    | 83                      |
| Gross Weight (kg):              | 1.42                    |
|                                 | 1.72                    |
| Packaging Data                  | Milette Conditioned Don |
| Box Colour:                     | White Cardboard Box     |
| Box Qty:                        | 1                       |
| Label Size:                     | 100 × 50                |
| Label Colour:                   | White Label             |
| Label Qty:                      | 2                       |
| <b>Outer Box Dimensions (If</b> | f Applicable)           |
| Length (mm):                    |                         |
| Width (mm):                     | 1090                    |
| Height (mm):                    | 350                     |
| Depth (mm):                     | 430                     |
| Gross Weight (kg):              | 21                      |
| Barcode:                        | 5055369044313           |
| <b>Product Details</b>          |                         |
| Country of Origin:              | United Kingdom          |
| Fitting Instruction:            | No                      |
| Product Material:               | Brass/ABS               |
| Mount Type:                     | Surface, Wall           |
| Outlet Elbow Supplied:          | Yes                     |
| Easy Clean:                     | Yes                     |
| Head Included:                  | No                      |
| Handset Included:               | Yes                     |
| Body Jets Included:             | No                      |
| No of Body Jets:                | Not Applicable          |
| Operating Pressure (bar):       | 0.5                     |
| Valve/Cartridge Type:           | Not Applicable          |
| Flow Rates (L/min): 0.1 bar: N/ |                         |
| TMV2 Approved: No               | Approval No: N/A        |
| TMV3 Approved: No               | Approval No: N/A        |
| WRAS Approved: No               | Approval No: N/A        |
| Head Function:                  | Not Applicable          |
| Handset Function:               | Single Setting          |
| Body Jet Info:                  | Not Applicable          |
| Pipe Size:                      | 15 mm (1/2" Bsp)        |
| Pipe Centres:                   | N/A                     |
| Colour/Finish:                  | Chrome                  |
| Hose Included:                  | Yes                     |
| No. of Outlets:                 | 1                       |
| No. of Outlets:                 | 1                       |