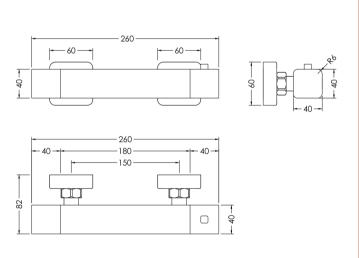

Sales Code: WIN503 Description: Windon Thermostatic Bar Valve

| D I / D' '                       |                                                  |
|----------------------------------|--------------------------------------------------|
| Product Dimensions               |                                                  |
| Length (mm):                     |                                                  |
| Width (mm):                      | 261                                              |
| Height (mm):                     | 55                                               |
| Depth (mm):                      | 65                                               |
| Nett Weight (kg):                | 1.71                                             |
| <b>Packaging Dimensions</b>      |                                                  |
| Length (mm):                     | 82                                               |
| Width (mm):                      | 355                                              |
| Height (mm):                     | 80                                               |
| Gross Weight (kg):               | 1.71                                             |
| Packaging Data                   |                                                  |
| Box Colour:                      | White Cardboard Box                              |
| Box Qty:                         | 1                                                |
| Label Size:                      | 100 x 50                                         |
| Label Colour:                    | White Label                                      |
| Label Qty:                       | 1                                                |
| Outer Box Dimensions (If A       | Applicable)                                      |
| Length (mm):                     | Tr ····································          |
| Width (mm):                      | 420                                              |
| Height (mm):                     | 440                                              |
| Depth (mm):                      | 360                                              |
| Gross Weight (kg):               |                                                  |
| Barcode:                         | 5056211898375                                    |
| Product Details                  |                                                  |
| Country of Origin:               | China                                            |
| Fitting Instruction:             | No                                               |
| Product Material:                | Brass/ABS                                        |
| Mount Type:                      | Wall                                             |
| Outlet Elbow Supplied:           | Not Applicable                                   |
| Easy Clean:                      | Not Applicable                                   |
| Head Included:                   | No                                               |
| Handset Included:                | No                                               |
| Body Jets Included:              | No                                               |
| No of Body Jets:                 | Not Applicable                                   |
| Operating Pressure (bar):        | 0.2                                              |
| Valve/Cartridge Type:            | 1/4 Turn Ceramic Disc                            |
| Flow Rates (L/min): 0.1 bar: 3.3 | 0.5 bar: 7.9 1 bar: 11.3 2 bar: 16.2 3 bar: 19.8 |
| TMV2 Approved: No                | Approval No: N/A                                 |
| TMV3 Approved: No                | Approval No: N/A                                 |
| WRAS Approved: No                | Approval No: N/A                                 |
| Head Function:                   | Not Applicable                                   |
| Handset Function:                | Not Applicable                                   |
| Body Jet Info:                   | Not Applicable                                   |
| Pipe Size:                       | 15 mm (1/2" Bsp)                                 |
| Pipe Centres:                    | 150                                              |
| Colour/Finish:                   | Chrome                                           |
| Hose Included:                   | No                                               |
| No. of Outlets:                  | 1                                                |