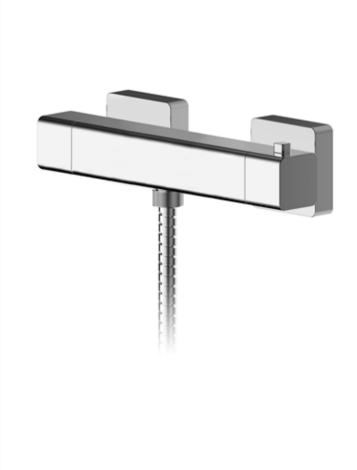

Sales Code: WIN503 Description: Windon Thermostatic Bar Valve

| D I / D' '                       |                                                  |
|----------------------------------|--------------------------------------------------|
| Product Dimensions               |                                                  |
| Length (mm):                     |                                                  |
| Width (mm):                      | 261                                              |
| Height (mm):                     | 55                                               |
| Depth (mm):                      | 65                                               |
| Nett Weight (kg):                | 1.71                                             |
| <b>Packaging Dimensions</b>      |                                                  |
| Length (mm):                     | 82                                               |
| Width (mm):                      | 355                                              |
| Height (mm):                     | 80                                               |
| Gross Weight (kg):               | 1.71                                             |
| Packaging Data                   |                                                  |
| Box Colour:                      | White Cardboard Box                              |
| Box Qty:                         | 1                                                |
| Label Size:                      | 100 x 50                                         |
| Label Colour:                    | White Label                                      |
| Label Qty:                       | 1                                                |
| Outer Box Dimensions (If A       | Applicable)                                      |
| Length (mm):                     | Tr ····································          |
| Width (mm):                      | 420                                              |
| Height (mm):                     | 440                                              |
| Depth (mm):                      | 360                                              |
| Gross Weight (kg):               |                                                  |
| Barcode:                         | 5056211898375                                    |
| Product Details                  |                                                  |
| Country of Origin:               | China                                            |
| Fitting Instruction:             | No                                               |
| Product Material:                | Brass/ABS                                        |
| Mount Type:                      | Wall                                             |
| Outlet Elbow Supplied:           | Not Applicable                                   |
| Easy Clean:                      | Not Applicable                                   |
| Head Included:                   | No                                               |
| Handset Included:                | No                                               |
| Body Jets Included:              | No                                               |
| No of Body Jets:                 | Not Applicable                                   |
| Operating Pressure (bar):        | 0.2                                              |
| Valve/Cartridge Type:            | 1/4 Turn Ceramic Disc                            |
| Flow Rates (L/min): 0.1 bar: 3.3 | 0.5 bar: 7.9 1 bar: 11.3 2 bar: 16.2 3 bar: 19.8 |
| TMV2 Approved: No                | Approval No: N/A                                 |
| TMV3 Approved: No                | Approval No: N/A                                 |
| WRAS Approved: No                | Approval No: N/A                                 |
| Head Function:                   | Not Applicable                                   |
| Handset Function:                | Not Applicable                                   |
| Body Jet Info:                   | Not Applicable                                   |
| Pipe Size:                       | 15 mm (1/2" Bsp)                                 |
| Pipe Centres:                    | 150                                              |
| Colour/Finish:                   | Chrome                                           |
| Hose Included:                   | No                                               |
| No. of Outlets:                  | 1                                                |