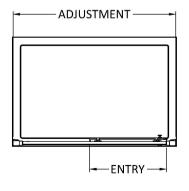

## **Packaging Details**

Barcode: 5056462623559

Sales Code: AQSL12 Description: Pacific Sliding Shower Door 1200mm

| <b>Product Dimensions</b>       |                               |
|---------------------------------|-------------------------------|
| Height (mm):                    | 1850                          |
| Width (mm):                     | 1190                          |
| Depth (mm):                     | 44                            |
| Nett Weight (kg):               | 37.3                          |
| Packaging Dimensions            |                               |
| Height (mm):                    | 1910                          |
| Width (mm):                     | 825                           |
| Length (mm):                    | 65                            |
| Gross Weight (kg):              | 37.3                          |
| Packaging Data                  |                               |
| Box Colour:                     | Brown Cardboard Box - Printed |
| Box Qty:                        | 1                             |
| Label Size:                     | 100 x 50                      |
| Label Colour:                   | Not Applicable                |
| Label Qty:                      | 0                             |
| <b>Outer Box Dimensions (If</b> | Applicable)                   |
| Height (mm):                    |                               |
| Width (mm):                     |                               |
| Depth (mm):                     |                               |
| Length (mm):                    |                               |
| Gross Weight (kg):              |                               |
| Barcode:                        | 5055369080229                 |
| <b>Product Details</b>          |                               |
| Country of Origin:              | China                         |
| Fitting Instruction:            | No                            |
| CE & UKCA:                      | Yes                           |
| Profile Material:               | Aluminium                     |
| Profile Finish:                 | Polished Chrome               |
| Adjustments (mm):               | 1145mm - 1190mm               |
| Entry Width (mm):               | 480mm                         |
| Swing In Dim (mm):              | N/A                           |
| Swing Out Dim (mm):             | N/A                           |
| Radius (mm):                    | Not Applicable                |
| Glass Thickness (mm):           | 6                             |
| Easy Fit:                       | Yes                           |
| Easy Clean:                     | No                            |
| Handle Style:                   | Square T Shape Handle         |
| Handle Material:                | Metal                         |
| Enclosure Design:               | Framed                        |
| Wheel Type:                     | Dual, Quick Release           |
| Support Bar Included:           | Support Bar Not Included      |
| Extras:                         | None                          |