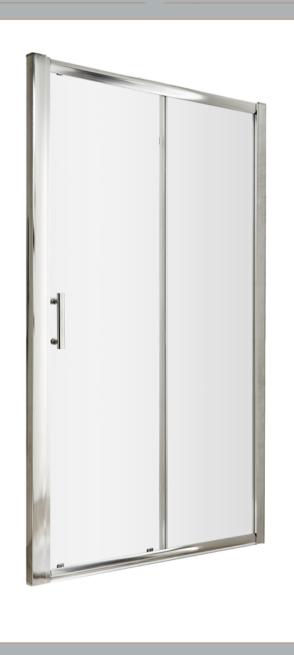

## **Packaging Details**

Barcode: 5056462623559

Sales Code: AQSL12 Description: Pacific Sliding Shower Door 1200mm

| <b>Product Dimensions</b>       |                               |
|---------------------------------|-------------------------------|
| Height (mm):                    | 1850                          |
| Width (mm):                     | 1190                          |
| Depth (mm):                     | 44                            |
| Nett Weight (kg):               | 37.3                          |
| Packaging Dimensions            |                               |
| Height (mm):                    | 1910                          |
| Width (mm):                     | 825                           |
| Length (mm):                    | 65                            |
| Gross Weight (kg):              | 37.3                          |
| Packaging Data                  |                               |
| Box Colour:                     | Brown Cardboard Box - Printed |
| Box Qty:                        | 1                             |
| Label Size:                     | 100 x 50                      |
| Label Colour:                   | Not Applicable                |
| Label Qty:                      | 0                             |
| <b>Outer Box Dimensions (If</b> | Applicable)                   |
| Height (mm):                    |                               |
| Width (mm):                     |                               |
| Depth (mm):                     |                               |
| Length (mm):                    |                               |
| Gross Weight (kg):              |                               |
| Barcode:                        | 5055369080229                 |
| <b>Product Details</b>          |                               |
| Country of Origin:              | China                         |
| Fitting Instruction:            | No                            |
| CE & UKCA:                      | Yes                           |
| Profile Material:               | Aluminium                     |
| Profile Finish:                 | Polished Chrome               |
| Adjustments (mm):               | 1145mm - 1190mm               |
| Entry Width (mm):               | 480mm                         |
| Swing In Dim (mm):              | N/A                           |
| Swing Out Dim (mm):             | N/A                           |
| Radius (mm):                    | Not Applicable                |
| Glass Thickness (mm):           | 6                             |
| Easy Fit:                       | Yes                           |
| Easy Clean:                     | No                            |
| Handle Style:                   | Square T Shape Handle         |
| Handle Material:                | Metal                         |
| Enclosure Design:               | Framed                        |
| Wheel Type:                     | Dual, Quick Release           |
| Support Bar Included:           | Support Bar Not Included      |
| Extras:                         | None                          |