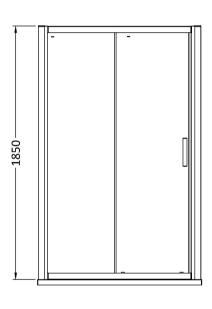

## **Packaging Details**

Barcode: 5056462623559

Sales Code: AQSL12 Description: Pacific Sliding Shower Door 1200mm

| <b>Product Dimensions</b>       |                               |
|---------------------------------|-------------------------------|
| Height (mm):                    | 1850                          |
| Width (mm):                     | 1190                          |
| Depth (mm):                     | 44                            |
| Nett Weight (kg):               | 37.3                          |
| Packaging Dimensions            |                               |
| Height (mm):                    | 1910                          |
| Width (mm):                     | 825                           |
| Length (mm):                    | 65                            |
| Gross Weight (kg):              | 37.3                          |
| Packaging Data                  |                               |
| Box Colour:                     | Brown Cardboard Box - Printed |
| Box Qty:                        | 1                             |
| Label Size:                     | 100 x 50                      |
| Label Colour:                   | Not Applicable                |
| Label Qty:                      | 0                             |
| <b>Outer Box Dimensions (If</b> | Applicable)                   |
| Height (mm):                    |                               |
| Width (mm):                     |                               |
| Depth (mm):                     |                               |
| Length (mm):                    |                               |
| Gross Weight (kg):              |                               |
| Barcode:                        | 5055369080229                 |
| <b>Product Details</b>          |                               |
| Country of Origin:              | China                         |
| Fitting Instruction:            | No                            |
| CE & UKCA:                      | Yes                           |
| Profile Material:               | Aluminium                     |
| Profile Finish:                 | Polished Chrome               |
| Adjustments (mm):               | 1145mm - 1190mm               |
| Entry Width (mm):               | 480mm                         |
| Swing In Dim (mm):              | N/A                           |
| Swing Out Dim (mm):             | N/A                           |
| Radius (mm):                    | Not Applicable                |
| Glass Thickness (mm):           | 6                             |
| Easy Fit:                       | Yes                           |
| Easy Clean:                     | No                            |
| Handle Style:                   | Square T Shape Handle         |
| Handle Material:                | Metal                         |
| Enclosure Design:               | Framed                        |
| Wheel Type:                     | Dual, Quick Release           |
| Support Bar Included:           | Support Bar Not Included      |
| Extras:                         | None                          |