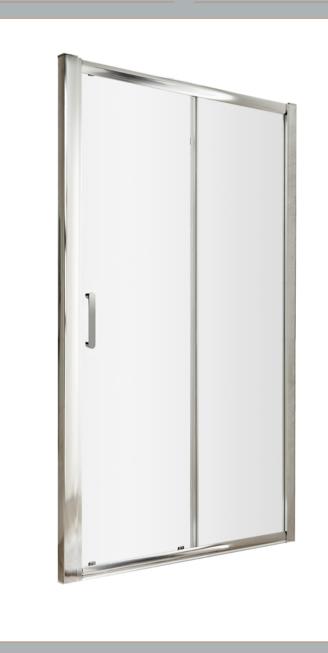

## **Packaging Details**

Barcode: 5056462623559

Sales Code: AQSL12 Description: Pacific Sliding Shower Door 1200mm

| <b>Product Dimensions</b>       |                               |
|---------------------------------|-------------------------------|
| Height (mm):                    | 1850                          |
| Width (mm):                     | 1190                          |
| Depth (mm):                     | 44                            |
| Nett Weight (kg):               | 37.3                          |
| Packaging Dimensions            |                               |
| Height (mm):                    | 1910                          |
| Width (mm):                     | 825                           |
| Length (mm):                    | 65                            |
| Gross Weight (kg):              | 37.3                          |
| Packaging Data                  |                               |
| Box Colour:                     | Brown Cardboard Box - Printed |
| Box Qty:                        | 1                             |
| Label Size:                     | 100 x 50                      |
| Label Colour:                   | Not Applicable                |
| Label Qty:                      | 0                             |
| <b>Outer Box Dimensions (If</b> | Applicable)                   |
| Height (mm):                    |                               |
| Width (mm):                     |                               |
| Depth (mm):                     |                               |
| Length (mm):                    |                               |
| Gross Weight (kg):              |                               |
| Barcode:                        | 5055369080229                 |
| <b>Product Details</b>          |                               |
| Country of Origin:              | China                         |
| Fitting Instruction:            | No                            |
| CE & UKCA:                      | Yes                           |
| Profile Material:               | Aluminium                     |
| Profile Finish:                 | Polished Chrome               |
| Adjustments (mm):               | 1145mm - 1190mm               |
| Entry Width (mm):               | 480mm                         |
| Swing In Dim (mm):              | N/A                           |
| Swing Out Dim (mm):             | N/A                           |
| Radius (mm):                    | Not Applicable                |
| Glass Thickness (mm):           | 6                             |
| Easy Fit:                       | Yes                           |
| Easy Clean:                     | No                            |
| Handle Style:                   | Square T Shape Handle         |
| Handle Material:                | Metal                         |
| Enclosure Design:               | Framed                        |
| Wheel Type:                     | Dual, Quick Release           |
| Support Bar Included:           | Support Bar Not Included      |
| Extras:                         | None                          |