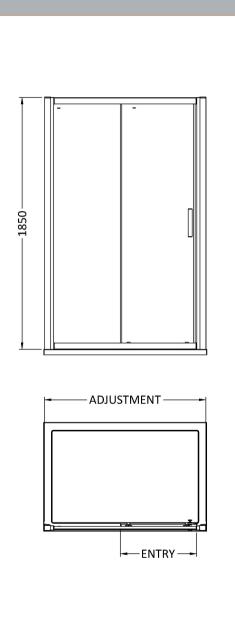

## **Packaging Details**

Barcode: 5056462623559

Sales Code: AQSL12 Description: Pacific Sliding Shower Door 1200mm

| <b>Product Dimensions</b>       |                               |
|---------------------------------|-------------------------------|
| Height (mm):                    | 1850                          |
| Width (mm):                     | 1190                          |
| Depth (mm):                     | 44                            |
| Nett Weight (kg):               | 37.3                          |
| Packaging Dimensions            |                               |
| Height (mm):                    | 1910                          |
| Width (mm):                     | 825                           |
| Length (mm):                    | 65                            |
| Gross Weight (kg):              | 37.3                          |
| Packaging Data                  |                               |
| Box Colour:                     | Brown Cardboard Box - Printed |
| Box Qty:                        | 1                             |
| Label Size:                     | 100 x 50                      |
| Label Colour:                   | Not Applicable                |
| Label Qty:                      | 0                             |
| <b>Outer Box Dimensions (If</b> | Applicable)                   |
| Height (mm):                    |                               |
| Width (mm):                     |                               |
| Depth (mm):                     |                               |
| Length (mm):                    |                               |
| Gross Weight (kg):              |                               |
| Barcode:                        | 5055369080229                 |
| <b>Product Details</b>          |                               |
| Country of Origin:              | China                         |
| Fitting Instruction:            | No                            |
| CE & UKCA:                      | Yes                           |
| Profile Material:               | Aluminium                     |
| Profile Finish:                 | Polished Chrome               |
| Adjustments (mm):               | 1145mm - 1190mm               |
| Entry Width (mm):               | 480mm                         |
| Swing In Dim (mm):              | N/A                           |
| Swing Out Dim (mm):             | N/A                           |
| Radius (mm):                    | Not Applicable                |
| Glass Thickness (mm):           | 6                             |
| Easy Fit:                       | Yes                           |
| Easy Clean:                     | No                            |
| Handle Style:                   | Square T Shape Handle         |
| Handle Material:                | Metal                         |
| Enclosure Design:               | Framed                        |
| Wheel Type:                     | Dual, Quick Release           |
| Support Bar Included:           | Support Bar Not Included      |
| Extras:                         | None                          |