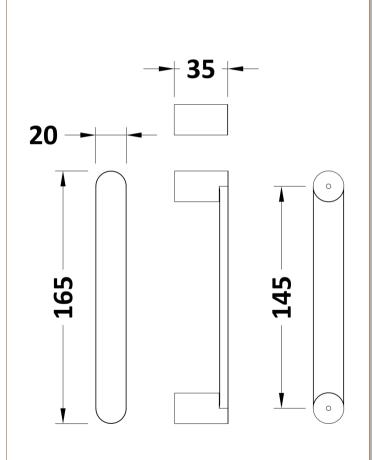

Sales Code: HAN1203AA Description: Single Handle Chrome

| 20             |                                                                              |
|----------------|------------------------------------------------------------------------------|
|                |                                                                              |
|                |                                                                              |
|                |                                                                              |
| 0.13           |                                                                              |
|                |                                                                              |
| 200            |                                                                              |
| 30             |                                                                              |
| 74             |                                                                              |
| 0.13           |                                                                              |
|                |                                                                              |
|                |                                                                              |
|                |                                                                              |
| X              |                                                                              |
|                |                                                                              |
|                |                                                                              |
| licable)       |                                                                              |
|                |                                                                              |
|                |                                                                              |
|                |                                                                              |
|                |                                                                              |
|                |                                                                              |
| 5056462617886  |                                                                              |
|                |                                                                              |
| China          |                                                                              |
| No             |                                                                              |
|                |                                                                              |
| Zinc           |                                                                              |
| Not Applicable |                                                                              |
| Chrome         |                                                                              |
|                |                                                                              |
| N/A            |                                                                              |
|                | 30 74 0.13  x  licable)  5056462617886  China No  Zinc Not Applicable Chrome |