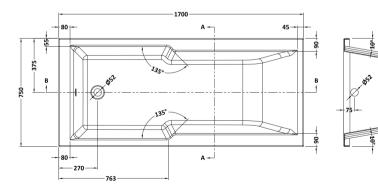

ROXOR

SECTION A-A

Sales Code: NBA710

**Description:** Square Straight Shower Bath 1700X750

| Product Dimensions         |                        |
|----------------------------|------------------------|
| Length (mm):               | 1700                   |
| Width (mm):                | 750                    |
| Depth (mm):                | 400                    |
| Nett Weight (kg):          | 18                     |
| Packaging Dimensions       |                        |
| Length (mm):               | 1700                   |
| Width (mm):                | 760                    |
| Depth (mm):                | 400                    |
| Gross Weight (kg):         | 18                     |
| Packaging Data             |                        |
| Box Colour:                | Brown Cardboard Sleeve |
| Box Qty:                   | 1                      |
| Label Size:                | 100 x 50               |
| Label Colour:              | White Label            |
| Label Qty:                 | 2                      |
| Outer Box Dimensions (I    | f Applicable)          |
| Length (mm):               |                        |
| Width (mm):                |                        |
| Height (mm):               |                        |
| Gross Weight (kg):         |                        |
| Barcode:                   | 5056462687988          |
| Product Details            |                        |
| Country of Origin:         | Egypt                  |
| Fitting Instruction:       | No                     |
| Certification:             | FSC: CE & UKCA:        |
| Material Colour Reference: | European White         |
| Product Material:          | Acrylic                |
| Material Thickness:        | 4mm                    |
| Volume (Ltr):              | 190L                   |
| Displaced Capacity:        | 120L                   |
| Leg Set Included:          | Legset Included        |
| Waste Included:            | Waste Not Included     |
| Drilled/Undrilled:         | Undrilled For Taps     |
| Includes Grips:            | No Grips Supplied      |
| Embossed:                  | No                     |
| No of Tapholes:            | None                   |
| Anti-Slip:                 | No                     |