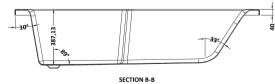

ROXOR

SECTION A-A

Sales Code: NBA710

**Description:** Square Straight Shower Bath 1700X750

| Product Dimensions         |                        |
|----------------------------|------------------------|
| Length (mm):               | 1700                   |
| Width (mm):                | 750                    |
| Depth (mm):                | 400                    |
| Nett Weight (kg):          | 18                     |
| Packaging Dimensions       |                        |
| Length (mm):               | 1700                   |
| Width (mm):                | 760                    |
| Depth (mm):                | 400                    |
| Gross Weight (kg):         | 18                     |
| Packaging Data             |                        |
| Box Colour:                | Brown Cardboard Sleeve |
| Box Qty:                   | 1                      |
| Label Size:                | 100 x 50               |
| Label Colour:              | White Label            |
| Label Qty:                 | 2                      |
| Outer Box Dimensions (I    | f Applicable)          |
| Length (mm):               |                        |
| Width (mm):                |                        |
| Height (mm):               |                        |
| Gross Weight (kg):         |                        |
| Barcode:                   | 5056462687988          |
| Product Details            |                        |
| Country of Origin:         | Egypt                  |
| Fitting Instruction:       | No                     |
| Certification:             | FSC: CE & UKCA:        |
| Material Colour Reference: | European White         |
| Product Material:          | Acrylic                |
| Material Thickness:        | 4mm                    |
| Volume (Ltr):              | 190L                   |
| Displaced Capacity:        | 120L                   |
| Leg Set Included:          | Legset Included        |
| Waste Included:            | Waste Not Included     |
| Drilled/Undrilled:         | Undrilled For Taps     |
| Includes Grips:            | No Grips Supplied      |
| Embossed:                  | No                     |
| No of Tapholes:            | None                   |
| Anti-Slip:                 | No                     |