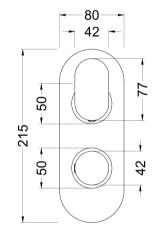

Sales Code: BINTW02 Description: Binsey Twin Thermostatic Valve W/Div

| D 1 (D) 1                              |                       |      |
|----------------------------------------|-----------------------|------|
| Product Dimensions                     |                       |      |
| Length (mm):                           | 00                    |      |
| Width (mm):                            | 80                    |      |
| Height (mm):                           | 215                   |      |
| Depth (mm):                            | 136                   |      |
| Nett Weight (kg):                      | 2.9                   |      |
| Packaging Dimensions                   |                       |      |
| Length (mm):                           | 250                   |      |
| Width (mm):                            | 240                   |      |
| Height (mm):                           | 110                   |      |
| Gross Weight (kg):                     | 2.9                   |      |
| Packaging Data                         |                       |      |
| Box Colour:                            | White Cardboard Box   |      |
| Box Otv:                               | 1                     |      |
| Label Size:                            | 100 x 50              |      |
| Label Colour:                          | White Label           |      |
| Label Qty:                             | 1                     |      |
| Outer Box Dimensions (If A             | <del>_</del>          |      |
| Length (mm):                           | -ppcu.                |      |
| Width (mm):                            | 420                   |      |
| Height (mm):                           | 500                   |      |
| Depth (mm):                            | 270                   |      |
| Gross Weight (kg):                     | 16                    |      |
| Barcode:                               | 5056211898979         |      |
| Product Details                        | 3030211030313         |      |
|                                        | United Kingdom        |      |
| Country of Origin:                     | United Kingdom        |      |
| Fitting Instruction: Product Material: | No<br>Drawn /A DC     |      |
|                                        | Brass/ABS             |      |
| Mount Type:                            | Recessed, Wall        |      |
| Outlet Elbow Supplied:                 | No                    |      |
| Easy Clean:                            | Not Applicable        |      |
| Head Included:                         | No                    |      |
| Handset Included:                      | No                    |      |
| Body Jets Included:                    | No                    |      |
| No of Body Jets:                       | Not Applicable        |      |
| Operating Pressure (bar):              | 0.5                   |      |
| Valve/Cartridge Type:                  | 1/4 Turn Ceramic Disc |      |
| Flow Rates (L/min): 0.1 bar: N/A       |                       | : 27 |
| ΓMV2 Approved: No                      | Approval No: N/A      |      |
| TMV3 Approved: No                      | Approval No: N/A      |      |
| WRAS Approved: No                      | Approval No: N/A      |      |
| Head Function:                         | Not Applicable        |      |
| Handset Function:                      | Not Applicable        |      |
| Body Jet Info:                         | Not Applicable        |      |
| Pipe Size:                             | 22 mm (3/4" Bsp)      |      |
| Pipe Centres:                          | N/A                   |      |
| Colour/Finish:                         | Chrome                |      |
| Hose Included:                         | Not Applicable        |      |
| No. of Outlets:                        | 2                     |      |