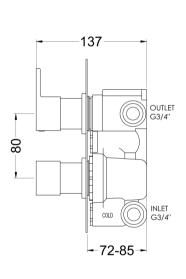

Sales Code: BINTW02 Description: Binsey Twin Thermostatic Valve W/Div

| D 1 (D) 1                              |                       |      |
|----------------------------------------|-----------------------|------|
| Product Dimensions                     |                       |      |
| Length (mm):                           | 00                    |      |
| Width (mm):                            | 80                    |      |
| Height (mm):                           | 215                   |      |
| Depth (mm):                            | 136                   |      |
| Nett Weight (kg):                      | 2.9                   |      |
| Packaging Dimensions                   |                       |      |
| Length (mm):                           | 250                   |      |
| Width (mm):                            | 240                   |      |
| Height (mm):                           | 110                   |      |
| Gross Weight (kg):                     | 2.9                   |      |
| Packaging Data                         |                       |      |
| Box Colour:                            | White Cardboard Box   |      |
| Box Otv:                               | 1                     |      |
| Label Size:                            | 100 x 50              |      |
| Label Colour:                          | White Label           |      |
| Label Qty:                             | 1                     |      |
| Outer Box Dimensions (If A             | <del>_</del>          |      |
| Length (mm):                           | -ppcu.                |      |
| Width (mm):                            | 420                   |      |
| Height (mm):                           | 500                   |      |
| Depth (mm):                            | 270                   |      |
| Gross Weight (kg):                     | 16                    |      |
| Barcode:                               | 5056211898979         |      |
| Product Details                        | 3030211030313         |      |
|                                        | United Kingdom        |      |
| Country of Origin:                     | United Kingdom        |      |
| Fitting Instruction: Product Material: | No<br>Drawn /A DC     |      |
|                                        | Brass/ABS             |      |
| Mount Type:                            | Recessed, Wall        |      |
| Outlet Elbow Supplied:                 | No                    |      |
| Easy Clean:                            | Not Applicable        |      |
| Head Included:                         | No                    |      |
| Handset Included:                      | No                    |      |
| Body Jets Included:                    | No                    |      |
| No of Body Jets:                       | Not Applicable        |      |
| Operating Pressure (bar):              | 0.5                   |      |
| Valve/Cartridge Type:                  | 1/4 Turn Ceramic Disc |      |
| Flow Rates (L/min): 0.1 bar: N/A       |                       | : 27 |
| ΓMV2 Approved: No                      | Approval No: N/A      |      |
| TMV3 Approved: No                      | Approval No: N/A      |      |
| WRAS Approved: No                      | Approval No: N/A      |      |
| Head Function:                         | Not Applicable        |      |
| Handset Function:                      | Not Applicable        |      |
| Body Jet Info:                         | Not Applicable        |      |
| Pipe Size:                             | 22 mm (3/4" Bsp)      |      |
| Pipe Centres:                          | N/A                   |      |
| Colour/Finish:                         | Chrome                |      |
| Hose Included:                         | Not Applicable        |      |
| No. of Outlets:                        | 2                     |      |