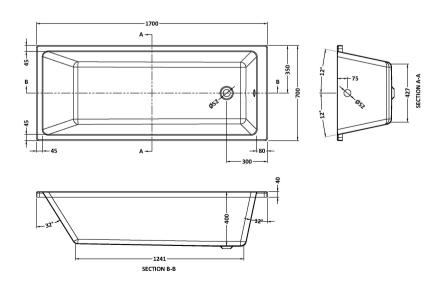

Sales Code: NBA809 Description: Thin Edge Se Bath & Legs 1700X700

| Product Dimensions             |                        |
|--------------------------------|------------------------|
| Length (mm):                   | 1700                   |
| Width (mm):                    | 700                    |
| Depth (mm):                    | 400                    |
| Nett Weight (kg):              | 21                     |
| <b>Packaging Dimensions</b>    |                        |
| Length (mm):                   | 1770                   |
| Width (mm):                    | 710                    |
| Depth (mm):                    | 420                    |
| Gross Weight (kg):             | 21                     |
| Packaging Data                 |                        |
| Box Colour:                    | Brown Cardboard Sleeve |
| Box Qty:                       | 1                      |
| Label Size:                    | 192 x 38               |
| Label Colour:                  | White Label            |
| Label Qty:                     | 2                      |
| <b>Outer Box Dimensions (I</b> | f Applicable)          |
| Length (mm):                   |                        |
| Width (mm):                    |                        |
| Height (mm):                   |                        |
| Gross Weight (kg):             |                        |
| Barcode:                       | 5056462692197          |
| <b>Product Details</b>         |                        |
| Country of Origin:             | Egypt                  |
| Fitting Instruction:           | No                     |
| Certification:                 | FSC: CE & UKCA:        |
| Material Colour Reference:     | European White         |
| Product Material:              | Acrylic                |
| Material Thickness:            | 4mm                    |
| Volume (Ltr):                  | 200L                   |
| Displaced Capacity:            | 130L                   |
| Leg Set Included:              | Legset Included        |
| Waste Included:                | Waste Not Included     |
| Drilled/Undrilled:             | Undrilled For Taps     |
| Includes Grips:                | No Grips Supplied      |
| Embossed:                      | No                     |
| No of Tapholes:                | None                   |
| Anti-Slip:                     | No                     |
|                                |                        |