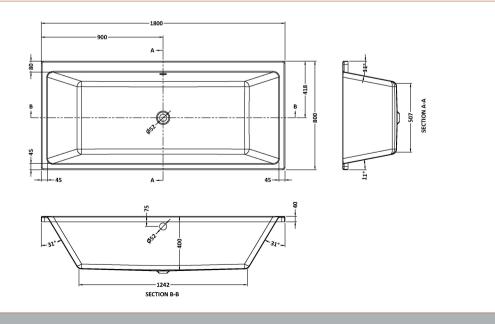

Sales Code: NBA914 Description: Thin Edge De Bath & Legs 1800X800

| <b>Product Dimensions</b>      |                        |
|--------------------------------|------------------------|
| Length (mm):                   | 1800                   |
| Width (mm):                    | 800                    |
| Depth (mm):                    | 400                    |
| Nett Weight (kg):              | 22                     |
| Packaging Dimensions           |                        |
| Length (mm):                   | 1870                   |
| Width (mm):                    | 810                    |
| Depth (mm):                    | 420                    |
| Gross Weight (kg):             | 22                     |
| Packaging Data                 |                        |
| Box Colour:                    | Brown Cardboard Sleeve |
| Box Qty:                       | 1                      |
| Label Size:                    | 192 x 38               |
| Label Colour:                  | White Label            |
| Label Qty:                     | 2                      |
| <b>Outer Box Dimensions (I</b> | f Applicable)          |
| Length (mm):                   |                        |
| Width (mm):                    |                        |
| Height (mm):                   |                        |
| Gross Weight (kg):             |                        |
| Barcode:                       | 5056462695020          |
| <b>Product Details</b>         |                        |
| Country of Origin:             | Egypt                  |
| Fitting Instruction:           | No                     |
| Certification:                 | FSC: CE & UKCA:        |
| Material Colour Reference:     | European White         |
| Product Material:              | Acrylic                |
| Material Thickness:            | 4mm                    |
| Volume (Ltr):                  | 235L                   |
| Displaced Capacity:            | 165L                   |
| Leg Set Included:              | Legset Included        |
| Waste Included:                | Waste Not Included     |
| Drilled/Undrilled:             | Undrilled For Taps     |
| Includes Grips:                | No Grips Supplied      |
| Embossed:                      | No                     |
| No of Tapholes:                | None                   |
| Anti-Slip:                     | No                     |