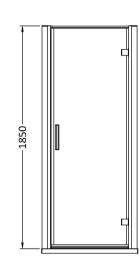

## ENCLOSURES

Sales Code: AQHD90

| Product Dimensions       |                               |
|--------------------------|-------------------------------|
| Height (mm):             | 1850                          |
| Width (mm):              | 890                           |
| Depth (mm):              | 44                            |
| Nett Weight (kg):        | 29.2                          |
| Packaging Dimensions     |                               |
| Height (mm):             | 1910                          |
| Width (mm):              | 925                           |
| Length (mm):             | 65                            |
| Gross Weight (kg):       | 29.2                          |
| Packaging Data           |                               |
| Box Colour:              | Brown Cardboard Box - Printed |
| Box Qty:                 | 1                             |
| Label Size:              | 100 x 50                      |
| Label Colour:            | Not Applicable                |
| Label Qty:               | 0                             |
| Outer Box Dimensions (If | Applicable)                   |
| Height (mm):             |                               |
| Width (mm):              |                               |
| Depth (mm):              |                               |
| Length (mm):             |                               |
| Gross Weight (kg):       |                               |
| Barcode:                 | 5055369080380                 |
| Product Details          |                               |
| Country of Origin:       | China                         |
| Fitting Instruction:     | No                            |
| CE & UKCA:               | Yes                           |
| Profile Material:        | Aluminium                     |
| Profile Finish:          | Polished Chrome               |
| Adjustments (mm):        | 845mm - 890mm                 |
| Entry Width (mm):        | 720mm                         |
| Swing In Dim (mm):       | N/A                           |
| Swing Out Dim (mm):      | 720mm                         |
| Radius (mm):             | Not Applicable                |
| Glass Thickness (mm):    | 6                             |
| Easy Fit:                | No                            |
| Easy Clean:              | No                            |
| Handle Style:            | Square T Shape Handle         |
| Handle Material:         | Metal                         |
| Enclosure Design:        | Semi-Frameless                |
| Wheel Type:              | Not Applicable                |
| Support Bar Included:    | Support Bar Not Included      |
| Extras:                  | None                          |