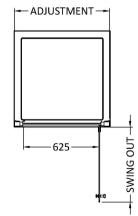

## ENCLOSURES

Sales Code: AQHD90

| Product Dimensions       |                               |
|--------------------------|-------------------------------|
| Height (mm):             | 1850                          |
| Width (mm):              | 890                           |
| Depth (mm):              | 44                            |
| Nett Weight (kg):        | 29.2                          |
| Packaging Dimensions     |                               |
| Height (mm):             | 1910                          |
| Width (mm):              | 925                           |
| Length (mm):             | 65                            |
| Gross Weight (kg):       | 29.2                          |
| Packaging Data           |                               |
| Box Colour:              | Brown Cardboard Box - Printed |
| Box Qty:                 | 1                             |
| Label Size:              | 100 x 50                      |
| Label Colour:            | Not Applicable                |
| Label Qty:               | 0                             |
| Outer Box Dimensions (If | Applicable)                   |
| Height (mm):             |                               |
| Width (mm):              |                               |
| Depth (mm):              |                               |
| Length (mm):             |                               |
| Gross Weight (kg):       |                               |
| Barcode:                 | 5055369080380                 |
| Product Details          |                               |
| Country of Origin:       | China                         |
| Fitting Instruction:     | No                            |
| CE & UKCA:               | Yes                           |
| Profile Material:        | Aluminium                     |
| Profile Finish:          | Polished Chrome               |
| Adjustments (mm):        | 845mm - 890mm                 |
| Entry Width (mm):        | 720mm                         |
| Swing In Dim (mm):       | N/A                           |
| Swing Out Dim (mm):      | 720mm                         |
| Radius (mm):             | Not Applicable                |
| Glass Thickness (mm):    | 6                             |
| Easy Fit:                | No                            |
| Easy Clean:              | No                            |
| Handle Style:            | Square T Shape Handle         |
| Handle Material:         | Metal                         |
| Enclosure Design:        | Semi-Frameless                |
| Wheel Type:              | Not Applicable                |
| Support Bar Included:    | Support Bar Not Included      |
| Extras:                  | None                          |