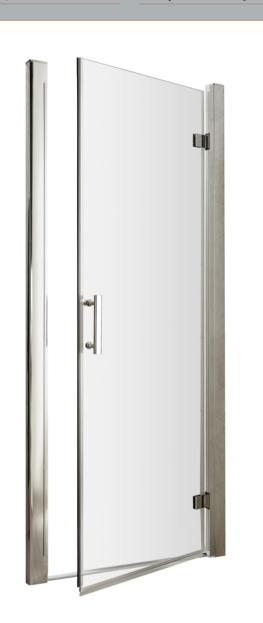

## ENCLOSURES

Sales Code: AQHD90

| Product Dimensions       |                               |
|--------------------------|-------------------------------|
| Height (mm):             | 1850                          |
| Width (mm):              | 890                           |
| Depth (mm):              | 44                            |
| Nett Weight (kg):        | 29.2                          |
| Packaging Dimensions     |                               |
| Height (mm):             | 1910                          |
| Width (mm):              | 925                           |
| Length (mm):             | 65                            |
| Gross Weight (kg):       | 29.2                          |
| Packaging Data           |                               |
| Box Colour:              | Brown Cardboard Box - Printed |
| Box Qty:                 | 1                             |
| Label Size:              | 100 x 50                      |
| Label Colour:            | Not Applicable                |
| Label Qty:               | 0                             |
| Outer Box Dimensions (If | Applicable)                   |
| Height (mm):             |                               |
| Width (mm):              |                               |
| Depth (mm):              |                               |
| Length (mm):             |                               |
| Gross Weight (kg):       |                               |
| Barcode:                 | 5055369080380                 |
| Product Details          |                               |
| Country of Origin:       | China                         |
| Fitting Instruction:     | No                            |
| CE & UKCA:               | Yes                           |
| Profile Material:        | Aluminium                     |
| Profile Finish:          | Polished Chrome               |
| Adjustments (mm):        | 845mm - 890mm                 |
| Entry Width (mm):        | 720mm                         |
| Swing In Dim (mm):       | N/A                           |
| Swing Out Dim (mm):      | 720mm                         |
| Radius (mm):             | Not Applicable                |
| Glass Thickness (mm):    | 6                             |
| Easy Fit:                | No                            |
| Easy Clean:              | No                            |
| Handle Style:            | Square T Shape Handle         |
| Handle Material:         | Metal                         |
| Enclosure Design:        | Semi-Frameless                |
| Wheel Type:              | Not Applicable                |
| Support Bar Included:    | Support Bar Not Included      |
| Extras:                  | None                          |