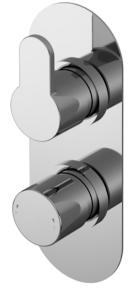

## TECHNICAL DATA SHEET

ROXOR

Sales Code: ARVTW02

**Description:** Arvan Twin Thermostatic Valve W/Div

| Product Dimensions               |                                           |
|----------------------------------|-------------------------------------------|
| Length (mm):                     |                                           |
| Width (mm):                      | 80                                        |
| Height (mm):                     | 215                                       |
| Depth (mm):                      | 136                                       |
| Nett Weight (kg):                | 2.9                                       |
| Packaging Dimensions             |                                           |
| Length (mm):                     | 250                                       |
| Width (mm):                      | 240                                       |
| Height (mm):                     | 110                                       |
| Gross Weight (kg):               | 2.9                                       |
| Packaging Data                   |                                           |
| Box Colour:                      | White Cardboard Box                       |
| Box Qty:                         | 1                                         |
| Label Size:                      | 100 x 50                                  |
| Label Colour:                    | White Label                               |
| Label Qty:                       | 1                                         |
| ~~                               |                                           |
| Outer Box Dimensions (If A       | Applicable)                               |
| Length (mm):                     | 400                                       |
| Width (mm):                      | 420                                       |
| Height (mm):                     | 500                                       |
| Depth (mm):                      | 270                                       |
| Gross Weight (kg):               | 16                                        |
| Barcode:                         | 5056211898689                             |
| Product Details                  |                                           |
| Country of Origin:               | United Kingdom                            |
| Fitting Instruction:             | No                                        |
| Product Material:                | Brass/ABS                                 |
| Mount Type:                      | Recessed, Wall                            |
| Outlet Elbow Supplied:           | No                                        |
| Easy Clean:                      | Not Applicable                            |
| Head Included:                   | No                                        |
| Handset Included:                | No                                        |
| Body Jets Included:              | No                                        |
| No of Body Jets:                 | Not Applicable                            |
| Operating Pressure (bar):        | 0.5                                       |
| Valve/Cartridge Type:            | 1/4 Turn Ceramic Disc                     |
| Flow Rates (L/min): 0.1 bar: N/A | 0.5 bar: 13 1 bar: 17 2 bar: 24 3 bar: 27 |
| TMV2 Approved: No                | Approval No: N/A                          |
| TMV3 Approved: No                | Approval No: N/A                          |
| WRAS Approved: No                | Approval No: N/A                          |
| Head Function:                   | Not Applicable                            |
| Handset Function:                | Not Applicable                            |
| Body Jet Info:                   | Not Applicable                            |
| Pipe Size:                       | 22 mm (3/4" Bsp)                          |
| Pipe Centres:                    | N/A                                       |
| Colour/Finish:                   | Chrome                                    |
| Hose Included:                   | Not Applicable                            |
| No. of Outlets:                  | 2                                         |