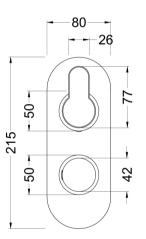

## TECHNICAL DATA SHEET

ROXOR

Sales Code: ARVTW02

**Description:** Arvan Twin Thermostatic Valve W/Div

| Product Dimensions               |                                           |
|----------------------------------|-------------------------------------------|
| Length (mm):                     |                                           |
| Width (mm):                      | 80                                        |
| Height (mm):                     | 215                                       |
| Depth (mm):                      | 136                                       |
| Nett Weight (kg):                | 2.9                                       |
| Packaging Dimensions             |                                           |
| Length (mm):                     | 250                                       |
| Width (mm):                      | 240                                       |
| Height (mm):                     | 110                                       |
| Gross Weight (kg):               | 2.9                                       |
| Packaging Data                   |                                           |
| Box Colour:                      | White Cardboard Box                       |
| Box Qty:                         | 1                                         |
| Label Size:                      | 100 x 50                                  |
| Label Colour:                    | White Label                               |
| Label Qty:                       | 1                                         |
| ~~                               |                                           |
| Outer Box Dimensions (If A       | Applicable)                               |
| Length (mm):                     | 400                                       |
| Width (mm):                      | 420                                       |
| Height (mm):                     | 500                                       |
| Depth (mm):                      | 270                                       |
| Gross Weight (kg):               | 16                                        |
| Barcode:                         | 5056211898689                             |
| Product Details                  |                                           |
| Country of Origin:               | United Kingdom                            |
| Fitting Instruction:             | No                                        |
| Product Material:                | Brass/ABS                                 |
| Mount Type:                      | Recessed, Wall                            |
| Outlet Elbow Supplied:           | No                                        |
| Easy Clean:                      | Not Applicable                            |
| Head Included:                   | No                                        |
| Handset Included:                | No                                        |
| Body Jets Included:              | No                                        |
| No of Body Jets:                 | Not Applicable                            |
| Operating Pressure (bar):        | 0.5                                       |
| Valve/Cartridge Type:            | 1/4 Turn Ceramic Disc                     |
| Flow Rates (L/min): 0.1 bar: N/A | 0.5 bar: 13 1 bar: 17 2 bar: 24 3 bar: 27 |
| TMV2 Approved: No                | Approval No: N/A                          |
| TMV3 Approved: No                | Approval No: N/A                          |
| WRAS Approved: No                | Approval No: N/A                          |
| Head Function:                   | Not Applicable                            |
| Handset Function:                | Not Applicable                            |
| Body Jet Info:                   | Not Applicable                            |
| Pipe Size:                       | 22 mm (3/4" Bsp)                          |
| Pipe Centres:                    | N/A                                       |
| Colour/Finish:                   | Chrome                                    |
| Hose Included:                   | Not Applicable                            |
| No. of Outlets:                  | 2                                         |