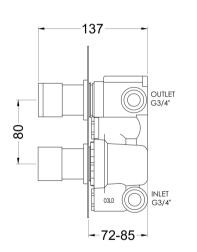

## TECHNICAL DATA SHEET

ROXOR

Sales Code: ARVTW02

**Description:** Arvan Twin Thermostatic Valve W/Div

| Product Dimensions               |                                           |
|----------------------------------|-------------------------------------------|
| Length (mm):                     |                                           |
| Width (mm):                      | 80                                        |
| Height (mm):                     | 215                                       |
| Depth (mm):                      | 136                                       |
| Nett Weight (kg):                | 2.9                                       |
| Packaging Dimensions             |                                           |
| Length (mm):                     | 250                                       |
| Width (mm):                      | 240                                       |
| Height (mm):                     | 110                                       |
| Gross Weight (kg):               | 2.9                                       |
| Packaging Data                   |                                           |
| Box Colour:                      | White Cardboard Box                       |
| Box Qty:                         | 1                                         |
| Label Size:                      | 100 x 50                                  |
| Label Colour:                    | White Label                               |
| Label Qty:                       | 1                                         |
| ~~                               |                                           |
| Outer Box Dimensions (If A       | Applicable)                               |
| Length (mm):                     | 400                                       |
| Width (mm):                      | 420                                       |
| Height (mm):                     | 500                                       |
| Depth (mm):                      | 270                                       |
| Gross Weight (kg):               | 16                                        |
| Barcode:                         | 5056211898689                             |
| Product Details                  |                                           |
| Country of Origin:               | United Kingdom                            |
| Fitting Instruction:             | No                                        |
| Product Material:                | Brass/ABS                                 |
| Mount Type:                      | Recessed, Wall                            |
| Outlet Elbow Supplied:           | No                                        |
| Easy Clean:                      | Not Applicable                            |
| Head Included:                   | No                                        |
| Handset Included:                | No                                        |
| Body Jets Included:              | No                                        |
| No of Body Jets:                 | Not Applicable                            |
| Operating Pressure (bar):        | 0.5                                       |
| Valve/Cartridge Type:            | 1/4 Turn Ceramic Disc                     |
| Flow Rates (L/min): 0.1 bar: N/A | 0.5 bar: 13 1 bar: 17 2 bar: 24 3 bar: 27 |
| TMV2 Approved: No                | Approval No: N/A                          |
| TMV3 Approved: No                | Approval No: N/A                          |
| WRAS Approved: No                | Approval No: N/A                          |
| Head Function:                   | Not Applicable                            |
| Handset Function:                | Not Applicable                            |
| Body Jet Info:                   | Not Applicable                            |
| Pipe Size:                       | 22 mm (3/4" Bsp)                          |
| Pipe Centres:                    | N/A                                       |
| Colour/Finish:                   | Chrome                                    |
| Hose Included:                   | Not Applicable                            |
| No. of Outlets:                  | 2                                         |