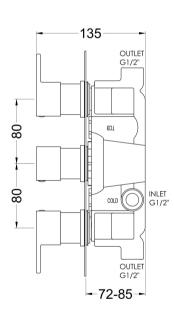

Sales Code: ARVTR02 Description: Arvan Triple Thermostatic Valve

| D 1 (D' '                        |                                 |           |
|----------------------------------|---------------------------------|-----------|
| Product Dimensions               |                                 |           |
| Length (mm):                     | 00                              |           |
| Width (mm):                      | 80                              |           |
| Height (mm):                     | 280                             |           |
| Depth (mm):                      | 136                             |           |
| Nett Weight (kg):                | 3.45                            |           |
| Packaging Dimensions             |                                 |           |
| Length (mm):                     | 320                             |           |
| Width (mm):                      | 250                             |           |
| Height (mm):                     | 110                             |           |
| Gross Weight (kg):               | 3.45                            |           |
| Packaging Data                   |                                 |           |
| Box Colour:                      | White Cardboard Box             |           |
| Box Qty:                         | 1                               |           |
| Label Size:                      | 100 x 50                        |           |
| Label Colour:                    | White Label                     |           |
| Label Qty:                       | 1                               |           |
| Outer Box Dimensions (If A       | <del>_</del>                    |           |
|                                  | аррисавіе)                      |           |
| Length (mm):                     | 520                             |           |
| Width (mm):                      | 520                             |           |
| Height (mm):                     | 370                             |           |
| Depth (mm):                      | 340                             |           |
| Gross Weight (kg):               | 21                              |           |
| Barcode:                         | 5056211898696                   |           |
| Product Details                  |                                 |           |
| Country of Origin:               | United Kingdom                  |           |
| Fitting Instruction:             | No                              |           |
| Product Material:                | Brass/ABS                       |           |
| Mount Type:                      | Recessed, Wall                  |           |
| Outlet Elbow Supplied:           | No                              |           |
| Easy Clean:                      | Not Applicable                  |           |
| Head Included:                   | No                              |           |
| Handset Included:                | No                              |           |
| Body Jets Included:              | Not Applicable                  |           |
| No of Body Jets:                 | Not Applicable                  |           |
| Operating Pressure (bar):        | 0.1                             |           |
| Valve/Cartridge Type:            | 1/4 Turn Ceramic Disc           |           |
| Flow Rates (L/min): 0.1 bar: 5.5 | 0.5 bar: 14 1 bar: 20 2 bar: 29 | 3 bar: 44 |
| TMV2 Approved: No                | Approval No: N/A                |           |
| TMV3 Approved: No                | Approval No: N/A                |           |
| WRAS Approved: Yes               | Approval No: 2204707            |           |
| Head Function:                   | Not Applicable                  |           |
| Handset Function:                | Not Applicable                  |           |
| Body Jet Info:                   | Not Applicable                  |           |
| Pipe Size:                       | 15 mm & 22 mm                   |           |
| Pipe Centres:                    | N/A                             |           |
| Colour/Finish:                   | Chrome                          |           |
| Hose Included:                   | Not Applicable                  |           |
| No. of Outlets:                  | 2                               |           |
| ivo. or outlets.                 |                                 |           |