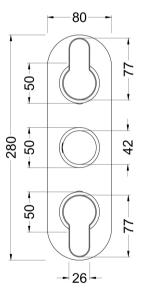

Sales Code: ARVTR02 Description: Arvan Triple Thermostatic Valve

| D 1 (D' '                        |                                 |           |
|----------------------------------|---------------------------------|-----------|
| Product Dimensions               |                                 |           |
| Length (mm):                     | 00                              |           |
| Width (mm):                      | 80                              |           |
| Height (mm):                     | 280                             |           |
| Depth (mm):                      | 136                             |           |
| Nett Weight (kg):                | 3.45                            |           |
| Packaging Dimensions             |                                 |           |
| Length (mm):                     | 320                             |           |
| Width (mm):                      | 250                             |           |
| Height (mm):                     | 110                             |           |
| Gross Weight (kg):               | 3.45                            |           |
| Packaging Data                   |                                 |           |
| Box Colour:                      | White Cardboard Box             |           |
| Box Qty:                         | 1                               |           |
| Label Size:                      | 100 x 50                        |           |
| Label Colour:                    | White Label                     |           |
| Label Qty:                       | 1                               |           |
| Outer Box Dimensions (If A       | <del>_</del>                    |           |
|                                  | аррисавіе)                      |           |
| Length (mm):                     | 520                             |           |
| Width (mm):                      | 520                             |           |
| Height (mm):                     | 370                             |           |
| Depth (mm):                      | 340                             |           |
| Gross Weight (kg):               | 21                              |           |
| Barcode:                         | 5056211898696                   |           |
| Product Details                  |                                 |           |
| Country of Origin:               | United Kingdom                  |           |
| Fitting Instruction:             | No                              |           |
| Product Material:                | Brass/ABS                       |           |
| Mount Type:                      | Recessed, Wall                  |           |
| Outlet Elbow Supplied:           | No                              |           |
| Easy Clean:                      | Not Applicable                  |           |
| Head Included:                   | No                              |           |
| Handset Included:                | No                              |           |
| Body Jets Included:              | Not Applicable                  |           |
| No of Body Jets:                 | Not Applicable                  |           |
| Operating Pressure (bar):        | 0.1                             |           |
| Valve/Cartridge Type:            | 1/4 Turn Ceramic Disc           |           |
| Flow Rates (L/min): 0.1 bar: 5.5 | 0.5 bar: 14 1 bar: 20 2 bar: 29 | 3 bar: 44 |
| TMV2 Approved: No                | Approval No: N/A                |           |
| TMV3 Approved: No                | Approval No: N/A                |           |
| WRAS Approved: Yes               | Approval No: 2204707            |           |
| Head Function:                   | Not Applicable                  |           |
| Handset Function:                | Not Applicable                  |           |
| Body Jet Info:                   | Not Applicable                  |           |
| Pipe Size:                       | 15 mm & 22 mm                   |           |
| Pipe Centres:                    | N/A                             |           |
| Colour/Finish:                   | Chrome                          |           |
| Hose Included:                   | Not Applicable                  |           |
| No. of Outlets:                  | 2                               |           |
| ivo. or outlets.                 |                                 |           |