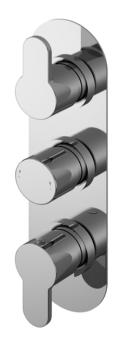

Sales Code: ARVTR02 Description: Arvan Triple Thermostatic Valve

| D 1 (D' '                        |                                 |           |
|----------------------------------|---------------------------------|-----------|
| Product Dimensions               |                                 |           |
| Length (mm):                     | 00                              |           |
| Width (mm):                      | 80                              |           |
| Height (mm):                     | 280                             |           |
| Depth (mm):                      | 136                             |           |
| Nett Weight (kg):                | 3.45                            |           |
| Packaging Dimensions             |                                 |           |
| Length (mm):                     | 320                             |           |
| Width (mm):                      | 250                             |           |
| Height (mm):                     | 110                             |           |
| Gross Weight (kg):               | 3.45                            |           |
| Packaging Data                   |                                 |           |
| Box Colour:                      | White Cardboard Box             |           |
| Box Qty:                         | 1                               |           |
| Label Size:                      | 100 x 50                        |           |
| Label Colour:                    | White Label                     |           |
| Label Qty:                       | 1                               |           |
| Outer Box Dimensions (If A       | <del>_</del>                    |           |
|                                  | аррисавіе)                      |           |
| Length (mm):                     | 520                             |           |
| Width (mm):                      | 520                             |           |
| Height (mm):                     | 370                             |           |
| Depth (mm):                      | 340                             |           |
| Gross Weight (kg):               | 21                              |           |
| Barcode:                         | 5056211898696                   |           |
| Product Details                  |                                 |           |
| Country of Origin:               | United Kingdom                  |           |
| Fitting Instruction:             | No                              |           |
| Product Material:                | Brass/ABS                       |           |
| Mount Type:                      | Recessed, Wall                  |           |
| Outlet Elbow Supplied:           | No                              |           |
| Easy Clean:                      | Not Applicable                  |           |
| Head Included:                   | No                              |           |
| Handset Included:                | No                              |           |
| Body Jets Included:              | Not Applicable                  |           |
| No of Body Jets:                 | Not Applicable                  |           |
| Operating Pressure (bar):        | 0.1                             |           |
| Valve/Cartridge Type:            | 1/4 Turn Ceramic Disc           |           |
| Flow Rates (L/min): 0.1 bar: 5.5 | 0.5 bar: 14 1 bar: 20 2 bar: 29 | 3 bar: 44 |
| TMV2 Approved: No                | Approval No: N/A                |           |
| TMV3 Approved: No                | Approval No: N/A                |           |
| WRAS Approved: Yes               | Approval No: 2204707            |           |
| Head Function:                   | Not Applicable                  |           |
| Handset Function:                | Not Applicable                  |           |
| Body Jet Info:                   | Not Applicable                  |           |
| Pipe Size:                       | 15 mm & 22 mm                   |           |
| Pipe Centres:                    | N/A                             |           |
| Colour/Finish:                   | Chrome                          |           |
| Hose Included:                   | Not Applicable                  |           |
| No. of Outlets:                  | 2                               |           |
| ivo. or outlets.                 |                                 |           |