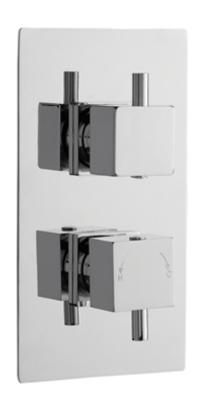

Sales Code: JTY301 Description: Twin Conc Thermostatic Shower Valve

| Product Dimensions               |                                 |           |
|----------------------------------|---------------------------------|-----------|
| Length (mm):                     |                                 |           |
| Vidth (mm):                      | 120                             |           |
| Height (mm):                     | 215                             |           |
| Depth (mm):                      | 133                             |           |
| Nett Weight (kg):                | 2.87                            |           |
|                                  | 2.81                            |           |
| Packaging Dimensions             |                                 |           |
| Length (mm):                     | 250                             |           |
| Width (mm):                      | 240                             |           |
| Height (mm):                     | 110                             |           |
| Gross Weight (kg):               | 2.87                            |           |
| Packaging Data                   |                                 |           |
| Box Colour:                      | White Cardboard Box             |           |
| Box Qty:                         | 1                               |           |
| Label Size:                      | 100 x 50                        |           |
| Label Colour:                    | White Label                     |           |
| abel Qty:                        | 2                               |           |
| Outer Box Dimensions (If A       | Annlicable)                     |           |
| Length (mm):                     | -pp                             |           |
| Vidth (mm):                      | 500                             |           |
| Height (mm):                     | 370                             |           |
| Depth (mm):                      | 275                             |           |
| Gross Weight (kg):               | 17                              |           |
| Barcode:                         | 5055146188940                   |           |
| Product Details                  | 3033140100340                   |           |
| Country of Origin:               | United Kingdom                  |           |
| Citting Instruction:             | No                              |           |
| Product Material:                | Brass/ABS                       |           |
| Mount Type:                      | Wall, Recessed                  |           |
| Outlet Elbow Supplied:           | No                              |           |
| Easy Clean:                      |                                 |           |
| Head Included:                   | Not Applicable                  |           |
|                                  | No                              |           |
| Handset Included:                | No No Alexandra                 |           |
| Body Jets Included:              | Not Applicable                  |           |
| No of Body Jets:                 | Not Applicable                  |           |
| Operating Pressure (bar):        | 0.1                             |           |
| /alve/Cartridge Type:            | 1/4 Turn Ceramic Disc           | 21 44     |
| Flow Rates (L/min): 0.1 bar: 5.5 | 0.5 bar: 14 1 bar: 20 2 bar: 29 | 3 bar: 44 |
| MV2 Approved: No                 | Approval No: N/A                |           |
| CMV3 Approved: No                | Approval No: N/A                |           |
| VRAS Approved: Yes               | Approval No: 2204707            |           |
| Head Function:                   | Not Applicable                  |           |
| Handset Function:                | Not Applicable                  |           |
| Body Jet Info:                   | Not Applicable                  |           |
| Pipe Size:                       | 15 mm (1/2" Bsp)                |           |
| Pipe Centres:                    | N/A                             |           |
|                                  |                                 |           |
| Colour/Finish: Hose Included:    | Chrome<br>Not Applicable        |           |