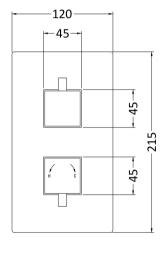

Sales Code: JTY301 Description: Twin Conc Thermostatic Shower Valve

| Product Dimensions               |                                 |           |
|----------------------------------|---------------------------------|-----------|
| Length (mm):                     |                                 |           |
| Vidth (mm):                      | 120                             |           |
| Height (mm):                     | 215                             |           |
| Depth (mm):                      | 133                             |           |
| Nett Weight (kg):                | 2.87                            |           |
|                                  | 2.81                            |           |
| Packaging Dimensions             |                                 |           |
| Length (mm):                     | 250                             |           |
| Width (mm):                      | 240                             |           |
| Height (mm):                     | 110                             |           |
| Gross Weight (kg):               | 2.87                            |           |
| Packaging Data                   |                                 |           |
| Box Colour:                      | White Cardboard Box             |           |
| Box Qty:                         | 1                               |           |
| Label Size:                      | 100 x 50                        |           |
| Label Colour:                    | White Label                     |           |
| abel Qty:                        | 2                               |           |
| Outer Box Dimensions (If A       | Annlicable)                     |           |
| Length (mm):                     | -pp                             |           |
| Vidth (mm):                      | 500                             |           |
| Height (mm):                     | 370                             |           |
| Depth (mm):                      | 275                             |           |
| Gross Weight (kg):               | 17                              |           |
| Barcode:                         | 5055146188940                   |           |
| Product Details                  | 3033140100340                   |           |
| Country of Origin:               | United Kingdom                  |           |
| Citting Instruction:             | No                              |           |
| Product Material:                | Brass/ABS                       |           |
| Mount Type:                      | Wall, Recessed                  |           |
| Outlet Elbow Supplied:           | No                              |           |
| Easy Clean:                      |                                 |           |
| Head Included:                   | Not Applicable                  |           |
|                                  | No                              |           |
| Handset Included:                | No No Alexandra                 |           |
| Body Jets Included:              | Not Applicable                  |           |
| No of Body Jets:                 | Not Applicable                  |           |
| Operating Pressure (bar):        | 0.1                             |           |
| /alve/Cartridge Type:            | 1/4 Turn Ceramic Disc           | 21 44     |
| Flow Rates (L/min): 0.1 bar: 5.5 | 0.5 bar: 14 1 bar: 20 2 bar: 29 | 3 bar: 44 |
| MV2 Approved: No                 | Approval No: N/A                |           |
| CMV3 Approved: No                | Approval No: N/A                |           |
| VRAS Approved: Yes               | Approval No: 2204707            |           |
| Head Function:                   | Not Applicable                  |           |
| Handset Function:                | Not Applicable                  |           |
| Body Jet Info:                   | Not Applicable                  |           |
| Pipe Size:                       | 15 mm (1/2" Bsp)                |           |
| Pipe Centres:                    | N/A                             |           |
|                                  |                                 |           |
| Colour/Finish: Hose Included:    | Chrome<br>Not Applicable        |           |