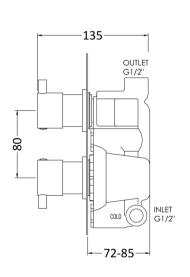

Sales Code: JTY301 Description: Twin Conc Thermostatic Shower Valve

| Product Dimensions               |                                 |           |
|----------------------------------|---------------------------------|-----------|
| Length (mm):                     |                                 |           |
| Vidth (mm):                      | 120                             |           |
| Height (mm):                     | 215                             |           |
| Depth (mm):                      | 133                             |           |
| Nett Weight (kg):                | 2.87                            |           |
|                                  | 2.81                            |           |
| Packaging Dimensions             |                                 |           |
| Length (mm):                     | 250                             |           |
| Width (mm):                      | 240                             |           |
| Height (mm):                     | 110                             |           |
| Gross Weight (kg):               | 2.87                            |           |
| Packaging Data                   |                                 |           |
| Box Colour:                      | White Cardboard Box             |           |
| Box Qty:                         | 1                               |           |
| Label Size:                      | 100 x 50                        |           |
| Label Colour:                    | White Label                     |           |
| abel Qty:                        | 2                               |           |
| Outer Box Dimensions (If A       | Annlicable)                     |           |
| Length (mm):                     | -pp                             |           |
| Vidth (mm):                      | 500                             |           |
| Height (mm):                     | 370                             |           |
| Depth (mm):                      | 275                             |           |
| Gross Weight (kg):               | 17                              |           |
| Barcode:                         | 5055146188940                   |           |
| Product Details                  | 3033140100340                   |           |
| Country of Origin:               | United Kingdom                  |           |
| Citting Instruction:             | No                              |           |
| Product Material:                | Brass/ABS                       |           |
| Mount Type:                      | Wall, Recessed                  |           |
| Outlet Elbow Supplied:           | No                              |           |
| Easy Clean:                      |                                 |           |
| Head Included:                   | Not Applicable                  |           |
|                                  | No                              |           |
| Handset Included:                | No No Alexandra                 |           |
| Body Jets Included:              | Not Applicable                  |           |
| No of Body Jets:                 | Not Applicable                  |           |
| Operating Pressure (bar):        | 0.1                             |           |
| /alve/Cartridge Type:            | 1/4 Turn Ceramic Disc           | 21 44     |
| Flow Rates (L/min): 0.1 bar: 5.5 | 0.5 bar: 14 1 bar: 20 2 bar: 29 | 3 bar: 44 |
| MV2 Approved: No                 | Approval No: N/A                |           |
| CMV3 Approved: No                | Approval No: N/A                |           |
| VRAS Approved: Yes               | Approval No: 2204707            |           |
| Head Function:                   | Not Applicable                  |           |
| Handset Function:                | Not Applicable                  |           |
| Body Jet Info:                   | Not Applicable                  |           |
| Pipe Size:                       | 15 mm (1/2" Bsp)                |           |
| Pipe Centres:                    | N/A                             |           |
|                                  |                                 |           |
| Colour/Finish: Hose Included:    | Chrome<br>Not Applicable        |           |