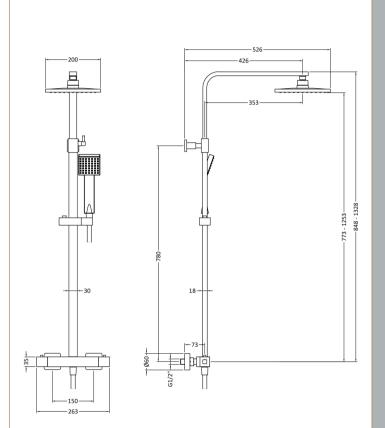

## TECHNICAL DATA SHEET

ROXOR

Sales Code: JTY486

**Description:** Square Thermostatic Bar Valve & Kit

| Length (mm):                     |                                        |
|----------------------------------|----------------------------------------|
| Width (mm):                      | 200                                    |
| Height (mm):                     | 1200                                   |
| Depth (mm):                      | 465                                    |
| Nett Weight (kg):                | 4.75                                   |
| Packaging Dimensions             |                                        |
| Length (mm):                     | 845                                    |
| Width (mm):                      | 405                                    |
|                                  | 85                                     |
| Height (mm):                     |                                        |
| Gross Weight (kg):               | 4.75                                   |
| Packaging Data                   |                                        |
| Box Colour:                      | White Cardboard Box                    |
| Box Qty:                         | 1                                      |
| Label Size:                      | 100 x 50                               |
| Label Colour:                    | White Label                            |
| Label Qty:                       | 2                                      |
| Outer Box Dimensions (If A       | Applicable)                            |
| Length (mm):                     |                                        |
| Width (mm):                      |                                        |
| Height (mm):                     |                                        |
| Depth (mm):                      |                                        |
| Gross Weight (kg):               | 15                                     |
| Barcode:                         | 5056211897781                          |
| Product Details                  |                                        |
| Country of Origin:               | China                                  |
| Fitting Instruction:             | No                                     |
| Product Material:                | Brass/ABS                              |
| Mount Type:                      | Wall, Surface                          |
| Outlet Elbow Supplied:           | No                                     |
| Easy Clean:                      | Yes                                    |
| Head Included:                   | Yes                                    |
| Handset Included:                | Yes                                    |
| Body Jets Included:              | No                                     |
| No of Body Jets:                 | Not Applicable                         |
| Operating Pressure (bar):        | 1                                      |
| Valve/Cartridge Type:            | 1/4 Turn Ceramic Disc                  |
| Flow Rates (L/min): 0.1 bar: N/A | 0.5 bar: 3 1 bar: 5 2 bar: 9 3 bar: 12 |
| TMV2 Approved: No                | Approval No: N/A                       |
| TMV3 Approved: No                | Approval No: N/A                       |
| WRAS Approved: Yes               | Approval No: 2307019                   |
| Head Function:                   | Single                                 |
| Handset Function:                | Single Setting                         |
| Body Jet Info:                   | Not Applicable                         |
| Pipe Size:                       | 15 mm (1/2" Bsp)                       |
| Pipe Centres:                    | 150 mm                                 |
| Colour/Finish:                   | Matt Black                             |
| Hose Included:                   | Yes                                    |
| No. of Outlets:                  | 2                                      |