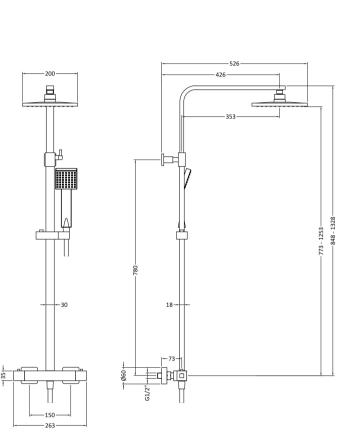

Sales Code: JTY886 Description: Square Thermostatic Bar Valve & Kit

| Product Dimensions                       |                                 |
|------------------------------------------|---------------------------------|
| Length (mm):                             |                                 |
| Width (mm):                              | 200                             |
| Height (mm):                             | 1200                            |
| Depth (mm):                              | 465                             |
| Nett Weight (kg):                        | 4.46                            |
| Packaging Dimensions                     |                                 |
| Length (mm):                             | 845                             |
| Width (mm):                              | 405                             |
| Height (mm):                             | 85                              |
| Gross Weight (kg):                       | 4.46                            |
| Packaging Data                           |                                 |
| Box Colour:                              | White Cardboard Box             |
| Box Qty:                                 | 1                               |
| Label Size:                              | 100 x 50                        |
| Label Colour:                            | White Label                     |
| Label Qty:                               | 2                               |
| Outer Box Dimensions (If Applic          | able)                           |
| Length (mm):                             |                                 |
| Width (mm):                              |                                 |
| Height (mm):                             |                                 |
| Depth (mm):                              |                                 |
| Gross Weight (kg):                       | 15                              |
| Barcode:                                 | 5056462621067                   |
| Product Details                          |                                 |
| Country of Origin:                       | China                           |
| Fitting Instruction:                     | No                              |
| Product Material:                        | Brass/ABS                       |
| Mount Type:                              | Wall, Surface                   |
| Outlet Elbow Supplied:                   | No                              |
| Easy Clean:                              | Yes                             |
| Head Included:                           | Yes                             |
| Handset Included:                        | Yes                             |
| Body Jets Included:                      | No                              |
| No of Body Jets:                         | Not Applicable                  |
| Operating Pressure (bar):                | 1                               |
| Valve/Cartridge Type:                    | 1/4 Turn Ceramic Disc           |
| Flow Rates (L/min): 0.1 bar: N/A 0.5 bar | : 3 1 bar: 5 2 bar: 9 3 bar: 12 |
| ΓMV2 Approved: No                        | Approval No: N/A                |
| ΓMV3 Approved: No                        | Approval No: N/A                |
| WRAS Approved: Yes                       | Approval No: 2307019            |
| Head Function:                           | Single                          |
| Handset Function:                        | Single Setting                  |
| Body Jet Info:                           | Not Applicable                  |
| Pipe Size:                               | 15 mm (1/2" Bsp)                |
| Pipe Centres:                            | 150 mm                          |
| Colour/Finish:                           | Brushed Brass                   |
| Hose Included:                           | Yes                             |
| No. of Outlets:                          | 2                               |