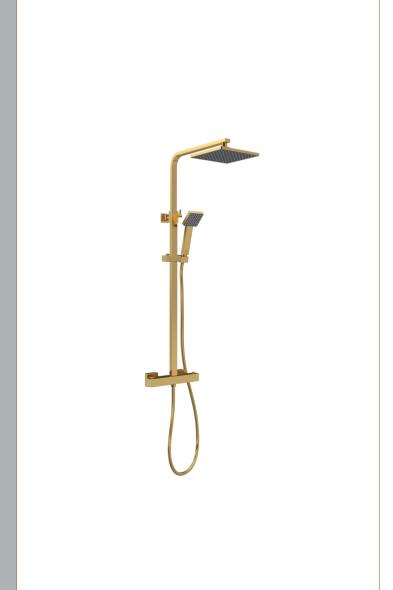

Sales Code: JTY886 Description: Square Thermostatic Bar Valve & Kit

| Product Dimensions                       |                                 |
|------------------------------------------|---------------------------------|
| Length (mm):                             |                                 |
| Width (mm):                              | 200                             |
| Height (mm):                             | 1200                            |
| Depth (mm):                              | 465                             |
| Nett Weight (kg):                        | 4.46                            |
| Packaging Dimensions                     |                                 |
| Length (mm):                             | 845                             |
| Width (mm):                              | 405                             |
| Height (mm):                             | 85                              |
| Gross Weight (kg):                       | 4.46                            |
| Packaging Data                           |                                 |
| Box Colour:                              | White Cardboard Box             |
| Box Qty:                                 | 1                               |
| Label Size:                              | 100 x 50                        |
| Label Colour:                            | White Label                     |
| Label Qty:                               | 2                               |
| Outer Box Dimensions (If Applic          | able)                           |
| Length (mm):                             |                                 |
| Width (mm):                              |                                 |
| Height (mm):                             |                                 |
| Depth (mm):                              |                                 |
| Gross Weight (kg):                       | 15                              |
| Barcode:                                 | 5056462621067                   |
| Product Details                          |                                 |
| Country of Origin:                       | China                           |
| Fitting Instruction:                     | No                              |
| Product Material:                        | Brass/ABS                       |
| Mount Type:                              | Wall, Surface                   |
| Outlet Elbow Supplied:                   | No                              |
| Easy Clean:                              | Yes                             |
| Head Included:                           | Yes                             |
| Handset Included:                        | Yes                             |
| Body Jets Included:                      | No                              |
| No of Body Jets:                         | Not Applicable                  |
| Operating Pressure (bar):                | 1                               |
| Valve/Cartridge Type:                    | 1/4 Turn Ceramic Disc           |
| Flow Rates (L/min): 0.1 bar: N/A 0.5 bar | : 3 1 bar: 5 2 bar: 9 3 bar: 12 |
| ΓMV2 Approved: No                        | Approval No: N/A                |
| ΓMV3 Approved: No                        | Approval No: N/A                |
| WRAS Approved: Yes                       | Approval No: 2307019            |
| Head Function:                           | Single                          |
| Handset Function:                        | Single Setting                  |
| Body Jet Info:                           | Not Applicable                  |
| Pipe Size:                               | 15 mm (1/2" Bsp)                |
| Pipe Centres:                            | 150 mm                          |
| Colour/Finish:                           | Brushed Brass                   |
| Hose Included:                           | Yes                             |
| No. of Outlets:                          | 2                               |