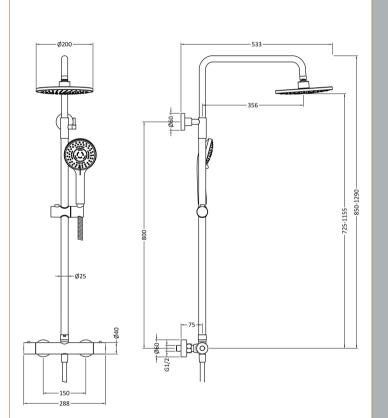

## TECHNICAL DATA SHEET

ROXOR

**Description:** Round Thermostatic Bar Valve & Kit

| Product Dimensions              |                       |
|---------------------------------|-----------------------|
|                                 |                       |
| Length (mm):                    | 0.07                  |
| Width (mm):                     | 267                   |
| Height (mm):                    | 1245                  |
| Depth (mm):                     | 429                   |
| Nett Weight (kg):               | 3.98                  |
| Packaging Dimensions            |                       |
| Length (mm):                    | 880                   |
| Width (mm):                     | 410                   |
| Height (mm):                    | 85                    |
| Gross Weight (kg):              | 3.98                  |
| Packaging Data                  |                       |
| Box Colour:                     | White Cardboard Box   |
| Box Qty:                        | 1                     |
| Label Size:                     | 100 x 50              |
| Label Colour:                   | White Label           |
| Label Qty:                      | 2                     |
| ~~                              |                       |
| Outer Box Dimensions (If        | Applicable)           |
| Length (mm):                    | 700                   |
| Width (mm):                     | 780                   |
| Height (mm):                    | 570                   |
| Depth (mm):                     | 450                   |
| Gross Weight (kg):              | 26                    |
| Barcode:                        | 5056462601359         |
| Product Details                 |                       |
| Country of Origin:              | China                 |
| Fitting Instruction:            | No                    |
| Product Material:               | Brass/ABS             |
| Mount Type:                     | Surface, Wall         |
| Outlet Elbow Supplied:          | No                    |
| Easy Clean:                     | Yes                   |
| Head Included:                  | Yes                   |
| Handset Included:               | Yes                   |
| Body Jets Included:             | No                    |
| No of Body Jets:                | Not Applicable        |
| Operating Pressure (bar):       | 1                     |
| Valve/Cartridge Type:           | 1/4 Turn Ceramic Disc |
| Flow Rates (L/min): 0.1 bar: N/ |                       |
| TMV2 Approved: No               | Approval No: N/A      |
| TMV3 Approved: No               | Approval No: N/A      |
| WRAS Approved: Yes              | Approval No: 2307019  |
| Head Function:                  | Single                |
| Handset Function:               | Multiple Settings     |
| Body Jet Info:                  | Not Applicable        |
| Pipe Size:                      | 15 mm (1/2" Bsp)      |
| Pipe Centres:                   | 150 mm                |
| Colour/Finish:                  | Brushed Brass         |
| Hose Included:                  | Yes                   |
|                                 | 2                     |
| No. of Outlets:                 | 2                     |