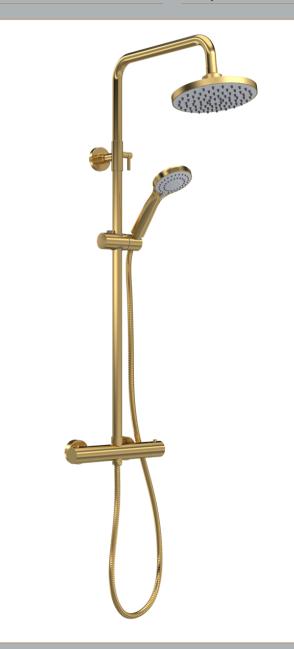

## TECHNICAL DATA SHEET

ROXOR

**Description:** Round Thermostatic Bar Valve & Kit

| Product Dimensions              |                       |
|---------------------------------|-----------------------|
|                                 |                       |
| Length (mm):                    | 0.07                  |
| Width (mm):                     | 267                   |
| Height (mm):                    | 1245                  |
| Depth (mm):                     | 429                   |
| Nett Weight (kg):               | 3.98                  |
| Packaging Dimensions            |                       |
| Length (mm):                    | 880                   |
| Width (mm):                     | 410                   |
| Height (mm):                    | 85                    |
| Gross Weight (kg):              | 3.98                  |
| Packaging Data                  |                       |
| Box Colour:                     | White Cardboard Box   |
| Box Qty:                        | 1                     |
| Label Size:                     | 100 x 50              |
| Label Colour:                   | White Label           |
| Label Qty:                      | 2                     |
| ~~                              |                       |
| Outer Box Dimensions (If        | Applicable)           |
| Length (mm):                    | 700                   |
| Width (mm):                     | 780                   |
| Height (mm):                    | 570                   |
| Depth (mm):                     | 450                   |
| Gross Weight (kg):              | 26                    |
| Barcode:                        | 5056462601359         |
| Product Details                 |                       |
| Country of Origin:              | China                 |
| Fitting Instruction:            | No                    |
| Product Material:               | Brass/ABS             |
| Mount Type:                     | Surface, Wall         |
| Outlet Elbow Supplied:          | No                    |
| Easy Clean:                     | Yes                   |
| Head Included:                  | Yes                   |
| Handset Included:               | Yes                   |
| Body Jets Included:             | No                    |
| No of Body Jets:                | Not Applicable        |
| Operating Pressure (bar):       | 1                     |
| Valve/Cartridge Type:           | 1/4 Turn Ceramic Disc |
| Flow Rates (L/min): 0.1 bar: N/ |                       |
| TMV2 Approved: No               | Approval No: N/A      |
| TMV3 Approved: No               | Approval No: N/A      |
| WRAS Approved: Yes              | Approval No: 2307019  |
| Head Function:                  | Single                |
| Handset Function:               | Multiple Settings     |
| Body Jet Info:                  | Not Applicable        |
| Pipe Size:                      | 15 mm (1/2" Bsp)      |
| Pipe Centres:                   | 150 mm                |
| Colour/Finish:                  | Brushed Brass         |
| Hose Included:                  | Yes                   |
|                                 | 2                     |
| No. of Outlets:                 | 2                     |