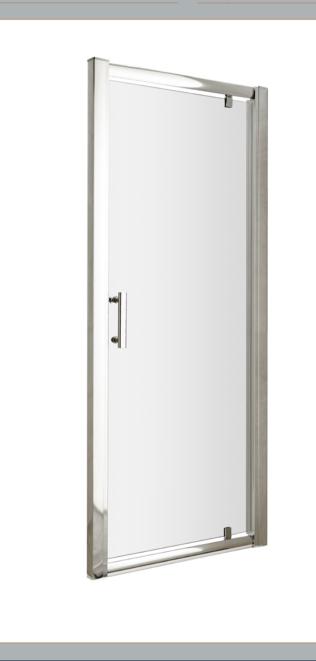

Sales Code: AQPD70 Description: Pacific Pivot Shower Door

| Product Dimensions       |                               |
|--------------------------|-------------------------------|
| Height (mm):             | 1850                          |
| Width (mm):              | 690                           |
| Depth (mm):              | 44                            |
| Nett Weight (kg):        | 21.2                          |
| Packaging Dimensions     |                               |
| Height (mm):             | 1910                          |
| Width (mm):              | 705                           |
| Length (mm):             | 75                            |
| Gross Weight (kg):       | 21.2                          |
| Packaging Data           |                               |
| Box Colour:              | Brown Cardboard Box - Printed |
| Box Qty:                 | 1                             |
| Label Size:              | 100 x 50                      |
| Label Colour:            | Not Applicable                |
| Label Qty:               | 0                             |
| Outer Box Dimensions (In | f Applicable)                 |
| Height (mm):             |                               |
| Width (mm):              |                               |
| Depth (mm):              |                               |
| Length (mm):             |                               |
| Gross Weight (kg):       |                               |
| Barcode:                 | 5055369080311                 |
| <b>Product Details</b>   |                               |
| Country of Origin:       | China                         |
| Fitting Instruction:     | No                            |
| CE & UKCA:               | Yes                           |
| Profile Material:        | Aluminium                     |
| Profile Finish:          | Polished Chrome               |
| Adjustments (mm):        | 650mm - 690mm                 |
| Entry Width (mm):        | 430mm                         |
| Swing In Dim (mm):       | 100mm                         |
| Swing Out Dim (mm):      | 400mm                         |
| Radius (mm):             | Not Applicable                |
| Glass Thickness (mm):    | 6                             |
| Easy Fit:                | No                            |
| Easy Clean:              | No                            |
| Handle Style:            | Square T Shape Handle         |
| Handle Material:         | Metal                         |
| Enclosure Design:        | Framed                        |
| Wheel Type:              | Not Applicable                |
| Support Bar Included:    | Support Bar Not Included      |
| Extras:                  | None                          |
|                          |                               |