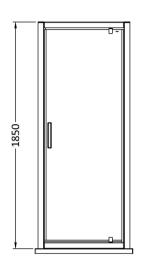

Sales Code: AQPD70 Description: Pacific Pivot Shower Door

| Product Dimensions       |                               |
|--------------------------|-------------------------------|
| Height (mm):             | 1850                          |
| Width (mm):              | 690                           |
| Depth (mm):              | 44                            |
| Nett Weight (kg):        | 21.2                          |
| Packaging Dimensions     |                               |
| Height (mm):             | 1910                          |
| Width (mm):              | 705                           |
| Length (mm):             | 75                            |
| Gross Weight (kg):       | 21.2                          |
| Packaging Data           |                               |
| Box Colour:              | Brown Cardboard Box - Printed |
| Box Qty:                 | 1                             |
| Label Size:              | 100 x 50                      |
| Label Colour:            | Not Applicable                |
| Label Qty:               | 0                             |
| Outer Box Dimensions (In | f Applicable)                 |
| Height (mm):             |                               |
| Width (mm):              |                               |
| Depth (mm):              |                               |
| Length (mm):             |                               |
| Gross Weight (kg):       |                               |
| Barcode:                 | 5055369080311                 |
| <b>Product Details</b>   |                               |
| Country of Origin:       | China                         |
| Fitting Instruction:     | No                            |
| CE & UKCA:               | Yes                           |
| Profile Material:        | Aluminium                     |
| Profile Finish:          | Polished Chrome               |
| Adjustments (mm):        | 650mm - 690mm                 |
| Entry Width (mm):        | 430mm                         |
| Swing In Dim (mm):       | 100mm                         |
| Swing Out Dim (mm):      | 400mm                         |
| Radius (mm):             | Not Applicable                |
| Glass Thickness (mm):    | 6                             |
| Easy Fit:                | No                            |
| Easy Clean:              | No                            |
| Handle Style:            | Square T Shape Handle         |
| Handle Material:         | Metal                         |
| Enclosure Design:        | Framed                        |
| Wheel Type:              | Not Applicable                |
| Support Bar Included:    | Support Bar Not Included      |
| Extras:                  | None                          |
|                          |                               |