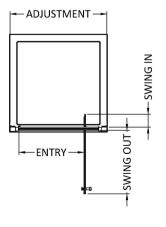

Sales Code: AQPD70 Description: Pacific Pivot Shower Door

| Product Dimensions       |                               |
|--------------------------|-------------------------------|
| Height (mm):             | 1850                          |
| Width (mm):              | 690                           |
| Depth (mm):              | 44                            |
| Nett Weight (kg):        | 21.2                          |
| Packaging Dimensions     |                               |
| Height (mm):             | 1910                          |
| Width (mm):              | 705                           |
| Length (mm):             | 75                            |
| Gross Weight (kg):       | 21.2                          |
| Packaging Data           |                               |
| Box Colour:              | Brown Cardboard Box - Printed |
| Box Qty:                 | 1                             |
| Label Size:              | 100 x 50                      |
| Label Colour:            | Not Applicable                |
| Label Qty:               | 0                             |
| Outer Box Dimensions (In | f Applicable)                 |
| Height (mm):             |                               |
| Width (mm):              |                               |
| Depth (mm):              |                               |
| Length (mm):             |                               |
| Gross Weight (kg):       |                               |
| Barcode:                 | 5055369080311                 |
| <b>Product Details</b>   |                               |
| Country of Origin:       | China                         |
| Fitting Instruction:     | No                            |
| CE & UKCA:               | Yes                           |
| Profile Material:        | Aluminium                     |
| Profile Finish:          | Polished Chrome               |
| Adjustments (mm):        | 650mm - 690mm                 |
| Entry Width (mm):        | 430mm                         |
| Swing In Dim (mm):       | 100mm                         |
| Swing Out Dim (mm):      | 400mm                         |
| Radius (mm):             | Not Applicable                |
| Glass Thickness (mm):    | 6                             |
| Easy Fit:                | No                            |
| Easy Clean:              | No                            |
| Handle Style:            | Square T Shape Handle         |
| Handle Material:         | Metal                         |
| Enclosure Design:        | Framed                        |
| Wheel Type:              | Not Applicable                |
| Support Bar Included:    | Support Bar Not Included      |
| Extras:                  | None                          |
|                          |                               |