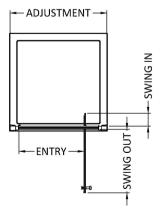

Sales Code: AQPD80 **Description:** Pacific 800 Pivot Door

| <b>Product Dimensions</b>            |                               |
|--------------------------------------|-------------------------------|
| Height (mm):                         | 1850                          |
| Width (mm):                          | 790                           |
| Depth (mm):                          | 44                            |
| Nett Weight (kg):                    | 24.3                          |
| Packaging Dimensions                 |                               |
| Height (mm):                         | 1910                          |
| Width (mm):                          | 805                           |
| Length (mm):                         | 75                            |
| Gross Weight (kg):                   | 24.3                          |
| Packaging Data                       |                               |
| Box Colour:                          | Brown Cardboard Box - Printed |
| Box Qty:                             | 1                             |
| Label Size:                          | 100 x 50                      |
| Label Colour:                        | Not Applicable                |
| Label Qty:                           | 0                             |
| Outer Box Dimensions (If Applicable) |                               |
| Height (mm):                         |                               |
| Width (mm):                          |                               |
| Depth (mm):                          |                               |
| Length (mm):                         |                               |
| Gross Weight (kg):                   |                               |
| Barcode:                             | 5055369080335                 |
| <b>Product Details</b>               |                               |
| Country of Origin:                   | China                         |
| Fitting Instruction:                 | No                            |
| CE & UKCA:                           | Yes                           |
| Profile Material:                    | Aluminium                     |
| Profile Finish:                      | Polished Chrome               |
| Adjustments (mm):                    | 750mm - 790mm                 |
| Entry Width (mm):                    | 530mm                         |
| Swing In Dim (mm):                   | 100mm                         |
| Swing Out Dim (mm):                  | 500mm                         |
| Radius (mm):                         | Not Applicable                |
| Glass Thickness (mm):                | 6                             |
| Easy Fit:                            | No                            |
| Easy Clean:                          | No                            |
| Handle Style:                        | Square T Shape Handle         |
| Handle Material:                     | Metal                         |
| Enclosure Design:                    | Framed                        |
| Wheel Type:                          | Not Applicable                |
| Support Bar Included:                | Support Bar Not Included      |
| Extras:                              | None                          |