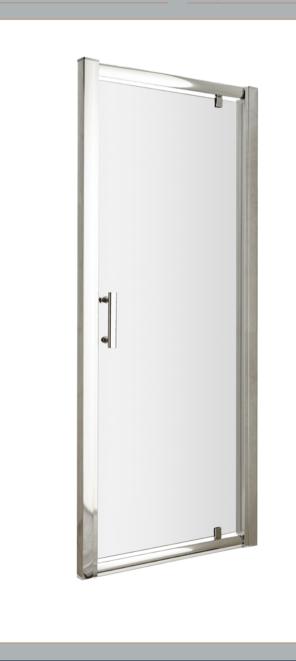

Sales Code: AQPD80 **Description:** Pacific 800 Pivot Door

| <b>Product Dimensions</b>            |                               |
|--------------------------------------|-------------------------------|
| Height (mm):                         | 1850                          |
| Width (mm):                          | 790                           |
| Depth (mm):                          | 44                            |
| Nett Weight (kg):                    | 24.3                          |
| Packaging Dimensions                 |                               |
| Height (mm):                         | 1910                          |
| Width (mm):                          | 805                           |
| Length (mm):                         | 75                            |
| Gross Weight (kg):                   | 24.3                          |
| Packaging Data                       |                               |
| Box Colour:                          | Brown Cardboard Box - Printed |
| Box Qty:                             | 1                             |
| Label Size:                          | 100 x 50                      |
| Label Colour:                        | Not Applicable                |
| Label Qty:                           | 0                             |
| Outer Box Dimensions (If Applicable) |                               |
| Height (mm):                         |                               |
| Width (mm):                          |                               |
| Depth (mm):                          |                               |
| Length (mm):                         |                               |
| Gross Weight (kg):                   |                               |
| Barcode:                             | 5055369080335                 |
| <b>Product Details</b>               |                               |
| Country of Origin:                   | China                         |
| Fitting Instruction:                 | No                            |
| CE & UKCA:                           | Yes                           |
| Profile Material:                    | Aluminium                     |
| Profile Finish:                      | Polished Chrome               |
| Adjustments (mm):                    | 750mm - 790mm                 |
| Entry Width (mm):                    | 530mm                         |
| Swing In Dim (mm):                   | 100mm                         |
| Swing Out Dim (mm):                  | 500mm                         |
| Radius (mm):                         | Not Applicable                |
| Glass Thickness (mm):                | 6                             |
| Easy Fit:                            | No                            |
| Easy Clean:                          | No                            |
| Handle Style:                        | Square T Shape Handle         |
| Handle Material:                     | Metal                         |
| Enclosure Design:                    | Framed                        |
| Wheel Type:                          | Not Applicable                |
| Support Bar Included:                | Support Bar Not Included      |
| Extras:                              | None                          |