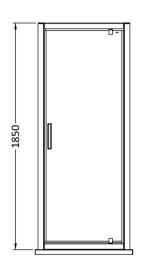

Sales Code: AQPD80 **Description:** Pacific 800 Pivot Door

| <b>Product Dimensions</b>            |                               |
|--------------------------------------|-------------------------------|
| Height (mm):                         | 1850                          |
| Width (mm):                          | 790                           |
| Depth (mm):                          | 44                            |
| Nett Weight (kg):                    | 24.3                          |
| Packaging Dimensions                 |                               |
| Height (mm):                         | 1910                          |
| Width (mm):                          | 805                           |
| Length (mm):                         | 75                            |
| Gross Weight (kg):                   | 24.3                          |
| Packaging Data                       |                               |
| Box Colour:                          | Brown Cardboard Box - Printed |
| Box Qty:                             | 1                             |
| Label Size:                          | 100 x 50                      |
| Label Colour:                        | Not Applicable                |
| Label Qty:                           | 0                             |
| Outer Box Dimensions (If Applicable) |                               |
| Height (mm):                         |                               |
| Width (mm):                          |                               |
| Depth (mm):                          |                               |
| Length (mm):                         |                               |
| Gross Weight (kg):                   |                               |
| Barcode:                             | 5055369080335                 |
| <b>Product Details</b>               |                               |
| Country of Origin:                   | China                         |
| Fitting Instruction:                 | No                            |
| CE & UKCA:                           | Yes                           |
| Profile Material:                    | Aluminium                     |
| Profile Finish:                      | Polished Chrome               |
| Adjustments (mm):                    | 750mm - 790mm                 |
| Entry Width (mm):                    | 530mm                         |
| Swing In Dim (mm):                   | 100mm                         |
| Swing Out Dim (mm):                  | 500mm                         |
| Radius (mm):                         | Not Applicable                |
| Glass Thickness (mm):                | 6                             |
| Easy Fit:                            | No                            |
| Easy Clean:                          | No                            |
| Handle Style:                        | Square T Shape Handle         |
| Handle Material:                     | Metal                         |
| Enclosure Design:                    | Framed                        |
| Wheel Type:                          | Not Applicable                |
| Support Bar Included:                | Support Bar Not Included      |
| Extras:                              | None                          |