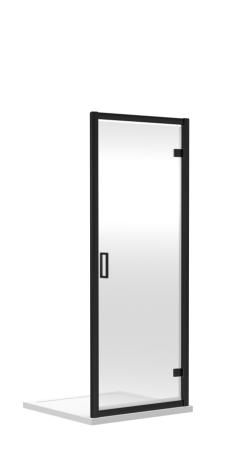

ROXOR

Sales Code: SQHD70BP

**Description:** Hinge Door 700X1850

| Product Dimensions       |                               |
|--------------------------|-------------------------------|
| Height (mm):             | 1850                          |
| Width (mm):              | 695                           |
| Depth (mm):              | 44                            |
| Nett Weight (kg):        | 24.5                          |
| Packaging Dimensions     |                               |
| Height (mm):             | 1910                          |
| Width (mm):              | 725                           |
| Length (mm):             | 65                            |
| Gross Weight (kg):       | 24.5                          |
| Packaging Data           |                               |
| Box Colour:              | Brown Cardboard Box - Printed |
| Box Qty:                 | 1                             |
| Label Size:              | х                             |
| Label Colour:            | Not Applicable                |
| Label Qty:               | 0                             |
| Outer Box Dimensions (If | f Applicable)                 |
| Height (mm):             |                               |
| Width (mm):              |                               |
| Depth (mm):              |                               |
| Length (mm):             |                               |
| Gross Weight (kg):       |                               |
| Barcode:                 | 5056462626154                 |
| Product Details          |                               |
| Country of Origin:       | China                         |
| Fitting Instruction:     | No                            |
| CE Approval:             | Yes                           |
| Profile Material:        | Aluminium                     |
| Profile Finish:          | Matt Black                    |
| Adjustments (mm):        | 660mm-695mm                   |
| Entry Width (mm):        | 540mm                         |
| Swing In Dim (mm):       | N/A                           |
| Swing Out Dim (mm):      | 560mm                         |
| Radius (mm):             | Not Applicable                |
| Glass Thickness (mm):    | 6                             |
| Easy Fit:                | Yes                           |
| Easy Clean:              | No                            |
| Handle Style:            | Square T Shape Handle         |
| Handle Material:         | Metal                         |
| Enclosure Design:        | Semi-Frameless                |
| Wheel Type:              | Not Applicable                |
| Support Bar Included:    | Support Bar Not Included      |
| Extras:                  | None                          |