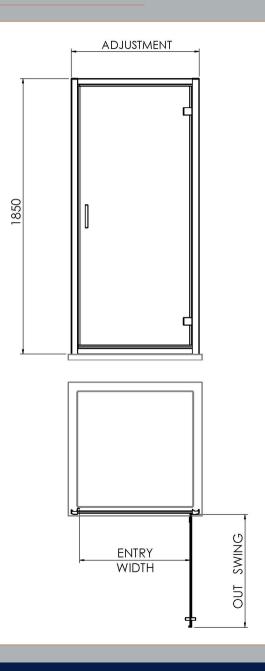

ROXOR

Sales Code: SQHD70BP

**Description:** Hinge Door 700X1850

| Product Dimensions       |                               |
|--------------------------|-------------------------------|
| Height (mm):             | 1850                          |
| Width (mm):              | 695                           |
| Depth (mm):              | 44                            |
| Nett Weight (kg):        | 24.5                          |
| Packaging Dimensions     |                               |
| Height (mm):             | 1910                          |
| Width (mm):              | 725                           |
| Length (mm):             | 65                            |
| Gross Weight (kg):       | 24.5                          |
| Packaging Data           |                               |
| Box Colour:              | Brown Cardboard Box - Printed |
| Box Qty:                 | 1                             |
| Label Size:              | х                             |
| Label Colour:            | Not Applicable                |
| Label Qty:               | 0                             |
| Outer Box Dimensions (If | f Applicable)                 |
| Height (mm):             |                               |
| Width (mm):              |                               |
| Depth (mm):              |                               |
| Length (mm):             |                               |
| Gross Weight (kg):       |                               |
| Barcode:                 | 5056462626154                 |
| Product Details          |                               |
| Country of Origin:       | China                         |
| Fitting Instruction:     | No                            |
| CE Approval:             | Yes                           |
| Profile Material:        | Aluminium                     |
| Profile Finish:          | Matt Black                    |
| Adjustments (mm):        | 660mm-695mm                   |
| Entry Width (mm):        | 540mm                         |
| Swing In Dim (mm):       | N/A                           |
| Swing Out Dim (mm):      | 560mm                         |
| Radius (mm):             | Not Applicable                |
| Glass Thickness (mm):    | 6                             |
| Easy Fit:                | Yes                           |
| Easy Clean:              | No                            |
| Handle Style:            | Square T Shape Handle         |
| Handle Material:         | Metal                         |
| Enclosure Design:        | Semi-Frameless                |
| Wheel Type:              | Not Applicable                |
| Support Bar Included:    | Support Bar Not Included      |
| Extras:                  | None                          |