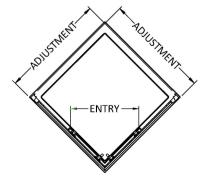

Sales Code: AFCE9090 Description: Aegean Corner Entry Enclosure 900X900mm

| <b>Product Dimensions</b>            |                               |
|--------------------------------------|-------------------------------|
| Height (mm):                         | 1850                          |
| Width (mm):                          | 885                           |
| Depth (mm):                          | 885                           |
| Nett Weight (kg):                    | 48.7                          |
| Packaging Dimensions                 |                               |
| Height (mm):                         | 1910                          |
| Width (mm):                          | 705                           |
| Length (mm):                         | 65                            |
| Gross Weight (kg):                   | 48.7                          |
| Packaging Data                       |                               |
| Box Colour:                          | Brown Cardboard Box - Printed |
| Box Qty:                             | 1                             |
| Label Size:                          | 100 x 50                      |
| Label Colour:                        | Not Applicable                |
| Label Qty:                           | 0                             |
| Outer Box Dimensions (If Applicable) |                               |
| Height (mm):                         | · · ·                         |
| Width (mm):                          |                               |
| Depth (mm):                          |                               |
| Length (mm):                         |                               |
| Gross Weight (kg):                   |                               |
| Barcode:                             | 5055369080168                 |
| <b>Product Details</b>               |                               |
| Country of Origin:                   | China                         |
| Fitting Instruction:                 | No                            |
| CE & UKCA:                           | Yes                           |
| Profile Material:                    | Aluminium                     |
| Profile Finish:                      | Polished Chrome               |
| Adjustments (mm):                    | 865mm - 885mm                 |
| Entry Width (mm):                    | 430mm                         |
| Swing In Dim (mm):                   | N/A                           |
| Swing Out Dim (mm):                  | N/A                           |
| Radius (mm):                         | Not Applicable                |
| Glass Thickness (mm):                | 6                             |
| Easy Fit:                            | Yes                           |
| Easy Clean:                          | No                            |
| Handle Style:                        | Square T Shape Handle         |
| Handle Material:                     | Metal                         |
| Enclosure Design:                    | Framed                        |
| Wheel Type:                          | Dual, Quick Release           |
| Support Bar Included:                | Support Bar Not Included      |
| Extras:                              | None                          |