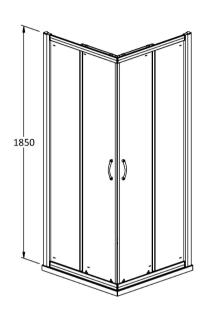

Sales Code: AFCE9090 Description: Aegean Corner Entry Enclosure 900X900mm

| <b>Product Dimensions</b>            |                               |
|--------------------------------------|-------------------------------|
| Height (mm):                         | 1850                          |
| Width (mm):                          | 885                           |
| Depth (mm):                          | 885                           |
| Nett Weight (kg):                    | 48.7                          |
| Packaging Dimensions                 |                               |
| Height (mm):                         | 1910                          |
| Width (mm):                          | 705                           |
| Length (mm):                         | 65                            |
| Gross Weight (kg):                   | 48.7                          |
| Packaging Data                       |                               |
| Box Colour:                          | Brown Cardboard Box - Printed |
| Box Qty:                             | 1                             |
| Label Size:                          | 100 x 50                      |
| Label Colour:                        | Not Applicable                |
| Label Qty:                           | 0                             |
| Outer Box Dimensions (If Applicable) |                               |
| Height (mm):                         | · · ·                         |
| Width (mm):                          |                               |
| Depth (mm):                          |                               |
| Length (mm):                         |                               |
| Gross Weight (kg):                   |                               |
| Barcode:                             | 5055369080168                 |
| <b>Product Details</b>               |                               |
| Country of Origin:                   | China                         |
| Fitting Instruction:                 | No                            |
| CE & UKCA:                           | Yes                           |
| Profile Material:                    | Aluminium                     |
| Profile Finish:                      | Polished Chrome               |
| Adjustments (mm):                    | 865mm - 885mm                 |
| Entry Width (mm):                    | 430mm                         |
| Swing In Dim (mm):                   | N/A                           |
| Swing Out Dim (mm):                  | N/A                           |
| Radius (mm):                         | Not Applicable                |
| Glass Thickness (mm):                | 6                             |
| Easy Fit:                            | Yes                           |
| Easy Clean:                          | No                            |
| Handle Style:                        | Square T Shape Handle         |
| Handle Material:                     | Metal                         |
| Enclosure Design:                    | Framed                        |
| Wheel Type:                          | Dual, Quick Release           |
| Support Bar Included:                | Support Bar Not Included      |
| Extras:                              | None                          |