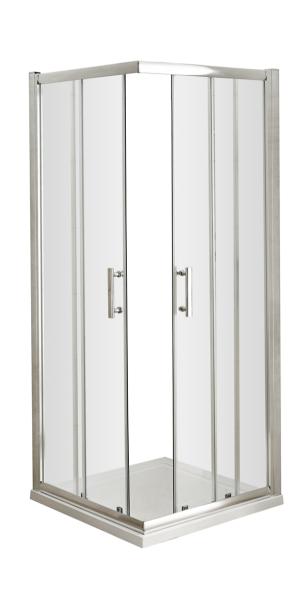

Sales Code: AFCE9090 Description: Aegean Corner Entry Enclosure 900X900mm

| <b>Product Dimensions</b>            |                               |
|--------------------------------------|-------------------------------|
| Height (mm):                         | 1850                          |
| Width (mm):                          | 885                           |
| Depth (mm):                          | 885                           |
| Nett Weight (kg):                    | 48.7                          |
| Packaging Dimensions                 |                               |
| Height (mm):                         | 1910                          |
| Width (mm):                          | 705                           |
| Length (mm):                         | 65                            |
| Gross Weight (kg):                   | 48.7                          |
| Packaging Data                       |                               |
| Box Colour:                          | Brown Cardboard Box - Printed |
| Box Qty:                             | 1                             |
| Label Size:                          | 100 x 50                      |
| Label Colour:                        | Not Applicable                |
| Label Qty:                           | 0                             |
| Outer Box Dimensions (If Applicable) |                               |
| Height (mm):                         | · · ·                         |
| Width (mm):                          |                               |
| Depth (mm):                          |                               |
| Length (mm):                         |                               |
| Gross Weight (kg):                   |                               |
| Barcode:                             | 5055369080168                 |
| <b>Product Details</b>               |                               |
| Country of Origin:                   | China                         |
| Fitting Instruction:                 | No                            |
| CE & UKCA:                           | Yes                           |
| Profile Material:                    | Aluminium                     |
| Profile Finish:                      | Polished Chrome               |
| Adjustments (mm):                    | 865mm - 885mm                 |
| Entry Width (mm):                    | 430mm                         |
| Swing In Dim (mm):                   | N/A                           |
| Swing Out Dim (mm):                  | N/A                           |
| Radius (mm):                         | Not Applicable                |
| Glass Thickness (mm):                | 6                             |
| Easy Fit:                            | Yes                           |
| Easy Clean:                          | No                            |
| Handle Style:                        | Square T Shape Handle         |
| Handle Material:                     | Metal                         |
| Enclosure Design:                    | Framed                        |
| Wheel Type:                          | Dual, Quick Release           |
| Support Bar Included:                | Support Bar Not Included      |
| Extras:                              | None                          |