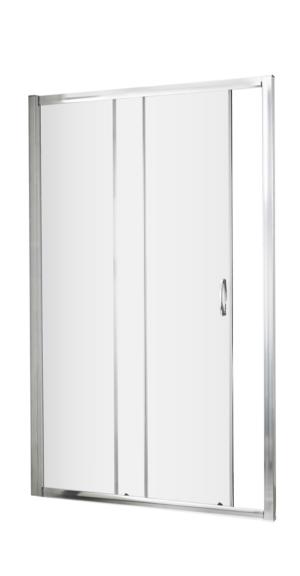

Sales Code: ERSL12 Description: Ella 1200mm Sliding Door (1850mm)

| <b>Product Dimensions</b> |                               |
|---------------------------|-------------------------------|
| Height (mm):              | 1850                          |
| Width (mm):               | 1190                          |
| Depth (mm):               | 42                            |
| Nett Weight (kg):         | 29.8                          |
| Packaging Dimensions      |                               |
| Height (mm):              | 1910                          |
| Width (mm):               | 740                           |
| Length (mm):              | 65                            |
| Gross Weight (kg):        | 29.8                          |
| Packaging Data            |                               |
| Box Colour:               | Brown Cardboard Box - Printed |
| Box Qty:                  | 1                             |
| Label Size:               | 100 x 50                      |
| Label Colour:             | Not Applicable                |
| Label Qty:                | 0                             |
| Outer Box Dimensions (If  | Applicable)                   |
| Height (mm):              | ** /                          |
| Width (mm):               |                               |
| Depth (mm):               |                               |
| Length (mm):              |                               |
| Gross Weight (kg):        |                               |
| Barcode:                  | 5055369078684                 |
| Product Details           |                               |
| Country of Origin:        | China                         |
| Fitting Instruction:      | No                            |
| CE & UKCA:                | Yes                           |
| Profile Material:         | Aluminium                     |
| Profile Finish:           | Satin Chrome                  |
| Adjustments (mm):         | 1150mm - 1190mm               |
| Entry Width (mm):         | 480mm                         |
| Swing In Dim (mm):        | N/A                           |
| Swing Out Dim (mm):       | N/A                           |
| Radius (mm):              | Not Applicable                |
| Glass Thickness (mm):     | 5                             |
| Easy Fit:                 | Yes                           |
| Easy Clean:               | No                            |
| Handle Style:             | D Shape Handle                |
| Handle Material:          | Plastic                       |
| Enclosure Design:         | Framed                        |
| Wheel Type:               | Plastic, Dual, Qucik Release  |
| Support Bar Included:     | Support Bar Not Included      |
| Extras:                   | None                          |