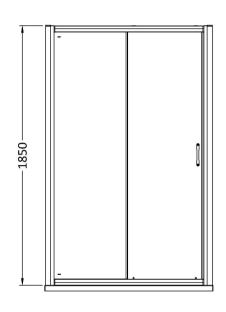

Sales Code: ERSL12 Description: Ella 1200mm Sliding Door (1850mm)

| <b>Product Dimensions</b> |                               |
|---------------------------|-------------------------------|
| Height (mm):              | 1850                          |
| Width (mm):               | 1190                          |
| Depth (mm):               | 42                            |
| Nett Weight (kg):         | 29.8                          |
| Packaging Dimensions      |                               |
| Height (mm):              | 1910                          |
| Width (mm):               | 740                           |
| Length (mm):              | 65                            |
| Gross Weight (kg):        | 29.8                          |
| Packaging Data            |                               |
| Box Colour:               | Brown Cardboard Box - Printed |
| Box Qty:                  | 1                             |
| Label Size:               | 100 x 50                      |
| Label Colour:             | Not Applicable                |
| Label Qty:                | 0                             |
| Outer Box Dimensions (If  | Applicable)                   |
| Height (mm):              | ** /                          |
| Width (mm):               |                               |
| Depth (mm):               |                               |
| Length (mm):              |                               |
| Gross Weight (kg):        |                               |
| Barcode:                  | 5055369078684                 |
| Product Details           |                               |
| Country of Origin:        | China                         |
| Fitting Instruction:      | No                            |
| CE & UKCA:                | Yes                           |
| Profile Material:         | Aluminium                     |
| Profile Finish:           | Satin Chrome                  |
| Adjustments (mm):         | 1150mm - 1190mm               |
| Entry Width (mm):         | 480mm                         |
| Swing In Dim (mm):        | N/A                           |
| Swing Out Dim (mm):       | N/A                           |
| Radius (mm):              | Not Applicable                |
| Glass Thickness (mm):     | 5                             |
| Easy Fit:                 | Yes                           |
| Easy Clean:               | No                            |
| Handle Style:             | D Shape Handle                |
| Handle Material:          | Plastic                       |
| Enclosure Design:         | Framed                        |
| Wheel Type:               | Plastic, Dual, Qucik Release  |
| Support Bar Included:     | Support Bar Not Included      |
| Extras:                   | None                          |