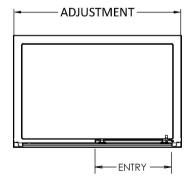

Sales Code: ERSL12 Description: Ella 1200mm Sliding Door (1850mm)

| <b>Product Dimensions</b> |                               |
|---------------------------|-------------------------------|
| Height (mm):              | 1850                          |
| Width (mm):               | 1190                          |
| Depth (mm):               | 42                            |
| Nett Weight (kg):         | 29.8                          |
| Packaging Dimensions      |                               |
| Height (mm):              | 1910                          |
| Width (mm):               | 740                           |
| Length (mm):              | 65                            |
| Gross Weight (kg):        | 29.8                          |
| Packaging Data            |                               |
| Box Colour:               | Brown Cardboard Box - Printed |
| Box Qty:                  | 1                             |
| Label Size:               | 100 x 50                      |
| Label Colour:             | Not Applicable                |
| Label Qty:                | 0                             |
| Outer Box Dimensions (If  | Applicable)                   |
| Height (mm):              | ** /                          |
| Width (mm):               |                               |
| Depth (mm):               |                               |
| Length (mm):              |                               |
| Gross Weight (kg):        |                               |
| Barcode:                  | 5055369078684                 |
| Product Details           |                               |
| Country of Origin:        | China                         |
| Fitting Instruction:      | No                            |
| CE & UKCA:                | Yes                           |
| Profile Material:         | Aluminium                     |
| Profile Finish:           | Satin Chrome                  |
| Adjustments (mm):         | 1150mm - 1190mm               |
| Entry Width (mm):         | 480mm                         |
| Swing In Dim (mm):        | N/A                           |
| Swing Out Dim (mm):       | N/A                           |
| Radius (mm):              | Not Applicable                |
| Glass Thickness (mm):     | 5                             |
| Easy Fit:                 | Yes                           |
| Easy Clean:               | No                            |
| Handle Style:             | D Shape Handle                |
| Handle Material:          | Plastic                       |
| Enclosure Design:         | Framed                        |
| Wheel Type:               | Plastic, Dual, Qucik Release  |
| Support Bar Included:     | Support Bar Not Included      |
| Extras:                   | None                          |