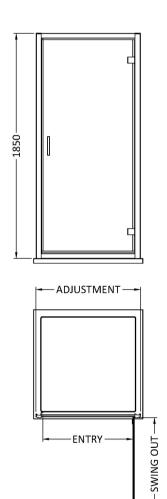

Sales Code: SQHD76BP Description: Hinge Door 760X1850

| Product Dimensions                   |                               |
|--------------------------------------|-------------------------------|
| Height (mm):                         | 1850                          |
| Width (mm):                          | 750                           |
| Depth (mm):                          | 44                            |
| Nett Weight (kg):                    | 26.8                          |
| Packaging Dimensions                 | 20.0                          |
| Height (mm):                         | 62                            |
| Width (mm):                          | 770                           |
| Length (mm):                         | 1912                          |
| Gross Weight (kg):                   | 27.8                          |
| Packaging Data                       | 21.0                          |
|                                      | Duesting Countries of Destroy |
| Box Colour:                          | Brown Cardboard Box - Printed |
| Box Qty:                             | 1                             |
| Label Size:                          | 100 x 50                      |
| Label Colour:                        | Not Applicable                |
| Label Qty:                           | 0                             |
| Outer Box Dimensions (If Applicable) |                               |
| Height (mm):                         |                               |
| Width (mm):                          |                               |
| Depth (mm):                          |                               |
| Length (mm):                         |                               |
| Gross Weight (kg):                   |                               |
| Barcode:                             | 5056211801245                 |
| <b>Product Details</b>               |                               |
| Country of Origin:                   | China                         |
| Fitting Instruction:                 | No                            |
| CE & UKCA:                           | Yes                           |
| Profile Material:                    | Aluminium                     |
| Profile Finish:                      | Matt Black                    |
| Adjustments (mm):                    | 720mm-755mm                   |
| Entry Width (mm):                    | 580mm                         |
| Swing In Dim (mm):                   | N/A                           |
| Swing Out Dim (mm):                  | 580mm                         |
| Radius (mm):                         | Not Applicable                |
| Glass Thickness (mm):                | 6                             |
| Easy Fit:                            | Yes                           |
| Easy Clean:                          | No                            |
| Handle Style:                        | Square T Shape Handle         |
| Handle Material:                     | Metal                         |
| Enclosure Design:                    | Semi-Frameless                |
| Wheel Type:                          | Not Applicable                |
| Support Bar Included:                | Support Bar Not Included      |
| Extras:                              | None                          |
|                                      |                               |