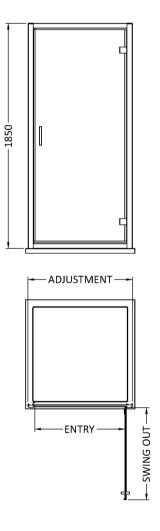

Sales Code: SQHD90BP Description: Hinge Door 900X1850

| Product Dimensions                   |                               |
|--------------------------------------|-------------------------------|
| Height (mm):                         | 1850                          |
| Width (mm):                          | 890                           |
| Depth (mm):                          | 44                            |
| Nett Weight (kg):                    | 30.6                          |
| Packaging Dimensions                 |                               |
| Height (mm):                         | 62                            |
| Width (mm):                          | 910                           |
| Length (mm):                         | 1912                          |
| Gross Weight (kg):                   | 31.6                          |
| Packaging Data                       |                               |
| Box Colour:                          | Brown Cardboard Box - Printed |
| Box Qty:                             | 1                             |
| Label Size:                          | 100 x 50                      |
| Label Colour:                        | Not Applicable                |
| Label Qty:                           | 0                             |
| Outer Box Dimensions (If Applicable) |                               |
| Height (mm):                         |                               |
| Width (mm):                          |                               |
| Depth (mm):                          |                               |
| Length (mm):                         |                               |
| Gross Weight (kg):                   |                               |
| Barcode:                             | 5056211801221                 |
| <b>Product Details</b>               |                               |
| Country of Origin:                   | China                         |
| Fitting Instruction:                 | No                            |
| CE & UKCA:                           | Yes                           |
| Profile Material:                    | Aluminium                     |
| Profile Finish:                      | Matt Black                    |
| Adjustments (mm):                    | 860mm-895mm                   |
| Entry Width (mm):                    | 720mm                         |
| Swing In Dim (mm):                   | N/A                           |
| Swing Out Dim (mm):                  | 720mm                         |
| Radius (mm):                         | Not Applicable                |
| Glass Thickness (mm):                | 6                             |
| Easy Fit:                            | Yes                           |
| Easy Clean:                          | No                            |
| Handle Style:                        | Square T Shape Handle         |
| Handle Material:                     | Metal                         |
| Enclosure Design:                    | Semi-Frameless                |
| Wheel Type:                          | Not Applicable                |
| Support Bar Included:                | Support Bar Not Included      |
| Extras:                              | None                          |