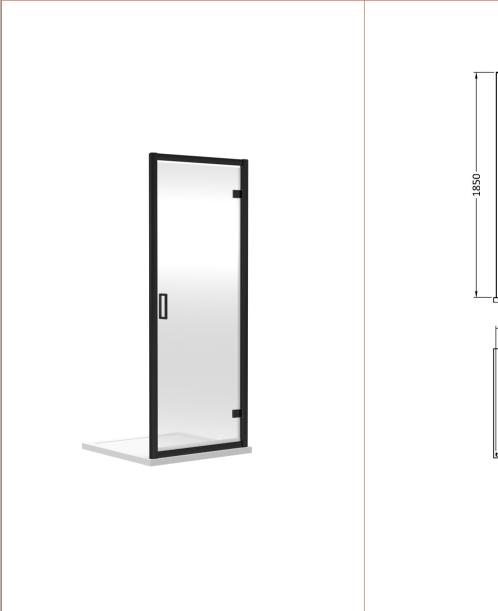

Sales Code: SQHD90BP Description: Hinge Door 900X1850

| Product Dimensions                   |                               |
|--------------------------------------|-------------------------------|
| Height (mm):                         | 1850                          |
| Width (mm):                          | 890                           |
| Depth (mm):                          | 44                            |
| Nett Weight (kg):                    | 30.6                          |
| Packaging Dimensions                 |                               |
| Height (mm):                         | 62                            |
| Width (mm):                          | 910                           |
| Length (mm):                         | 1912                          |
| Gross Weight (kg):                   | 31.6                          |
| Packaging Data                       |                               |
| Box Colour:                          | Brown Cardboard Box - Printed |
| Box Qty:                             | 1                             |
| Label Size:                          | 100 x 50                      |
| Label Colour:                        | Not Applicable                |
| Label Qty:                           | 0                             |
| Outer Box Dimensions (If Applicable) |                               |
| Height (mm):                         |                               |
| Width (mm):                          |                               |
| Depth (mm):                          |                               |
| Length (mm):                         |                               |
| Gross Weight (kg):                   |                               |
| Barcode:                             | 5056211801221                 |
| <b>Product Details</b>               |                               |
| Country of Origin:                   | China                         |
| Fitting Instruction:                 | No                            |
| CE & UKCA:                           | Yes                           |
| Profile Material:                    | Aluminium                     |
| Profile Finish:                      | Matt Black                    |
| Adjustments (mm):                    | 860mm-895mm                   |
| Entry Width (mm):                    | 720mm                         |
| Swing In Dim (mm):                   | N/A                           |
| Swing Out Dim (mm):                  | 720mm                         |
| Radius (mm):                         | Not Applicable                |
| Glass Thickness (mm):                | 6                             |
| Easy Fit:                            | Yes                           |
| Easy Clean:                          | No                            |
| Handle Style:                        | Square T Shape Handle         |
| Handle Material:                     | Metal                         |
| Enclosure Design:                    | Semi-Frameless                |
| Wheel Type:                          | Not Applicable                |
| Support Bar Included:                | Support Bar Not Included      |
| Extras:                              | None                          |