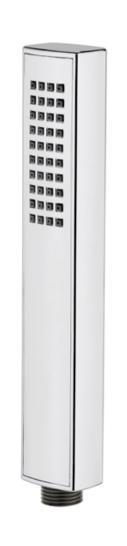

## TECHNICAL DATA SHEET

ROXOR

Sales Code: HO306

| Product Dimensions               |                     |
|----------------------------------|---------------------|
| Length (mm):                     |                     |
| Width (mm):                      | 37                  |
| Height (mm):                     | 219                 |
| Depth (mm):                      | 27                  |
| Nett Weight (kg):                | 0.08                |
| Packaging Dimensions             |                     |
| Length (mm):                     | 240                 |
| Width (mm):                      | 38                  |
| Height (mm):                     | 18                  |
| Gross Weight (kg):               | 0.08                |
| Packaging Data                   |                     |
| Box Colour:                      | White Cardboard Box |
| Box Qty:                         | 1                   |
| Label Size:                      | 100 x 50            |
| Label Colour:                    | White Label         |
| Label Qty:                       | 2                   |
| ~~~~                             |                     |
| Outer Box Dimensions (If A       | .ppncable)          |
| Length (mm):                     |                     |
| Width (mm):                      | 290                 |
| Height (mm):                     | 250                 |
| Depth (mm):                      | 520                 |
| Gross Weight (kg):               | 11                  |
| Barcode:                         | 5055146164074       |
| Product Details                  |                     |
| Country of Origin:               | China               |
| Fitting Instruction:             | No                  |
| Product Material:                | ABS Plastic         |
| Mount Type:                      | Not Applicable      |
| Outlet Elbow Supplied:           | No                  |
| Easy Clean:                      | Yes                 |
| Head Included:                   | No                  |
| Handset Included:                | Yes                 |
| Body Jets Included:              | No                  |
| No of Body Jets:                 | Not Applicable      |
| Operating Pressure (bar):        | 0.1                 |
| Valve/Cartridge Type:            | Not Applicable      |
| Flow Rates (L/min): 0.1 bar: N/A |                     |
| TMV2 Approved: No                | Approval No: N/A    |
| TMV2 Approved: No                | Approval No: N/A    |
| WRAS Approved: No                | Approval No: N/A    |
| Head Function:                   | Not Applicable      |
| Handset Function:                | Single Setting      |
| Body Jet Info:                   | Not Applicable      |
|                                  |                     |
| Pipe Size:                       | Not Applicable N/A  |
| Pipe Centres:<br>Colour/Finish:  |                     |
| Hose Included:                   | Chrome<br>No        |
| nose menudea:                    | NU                  |